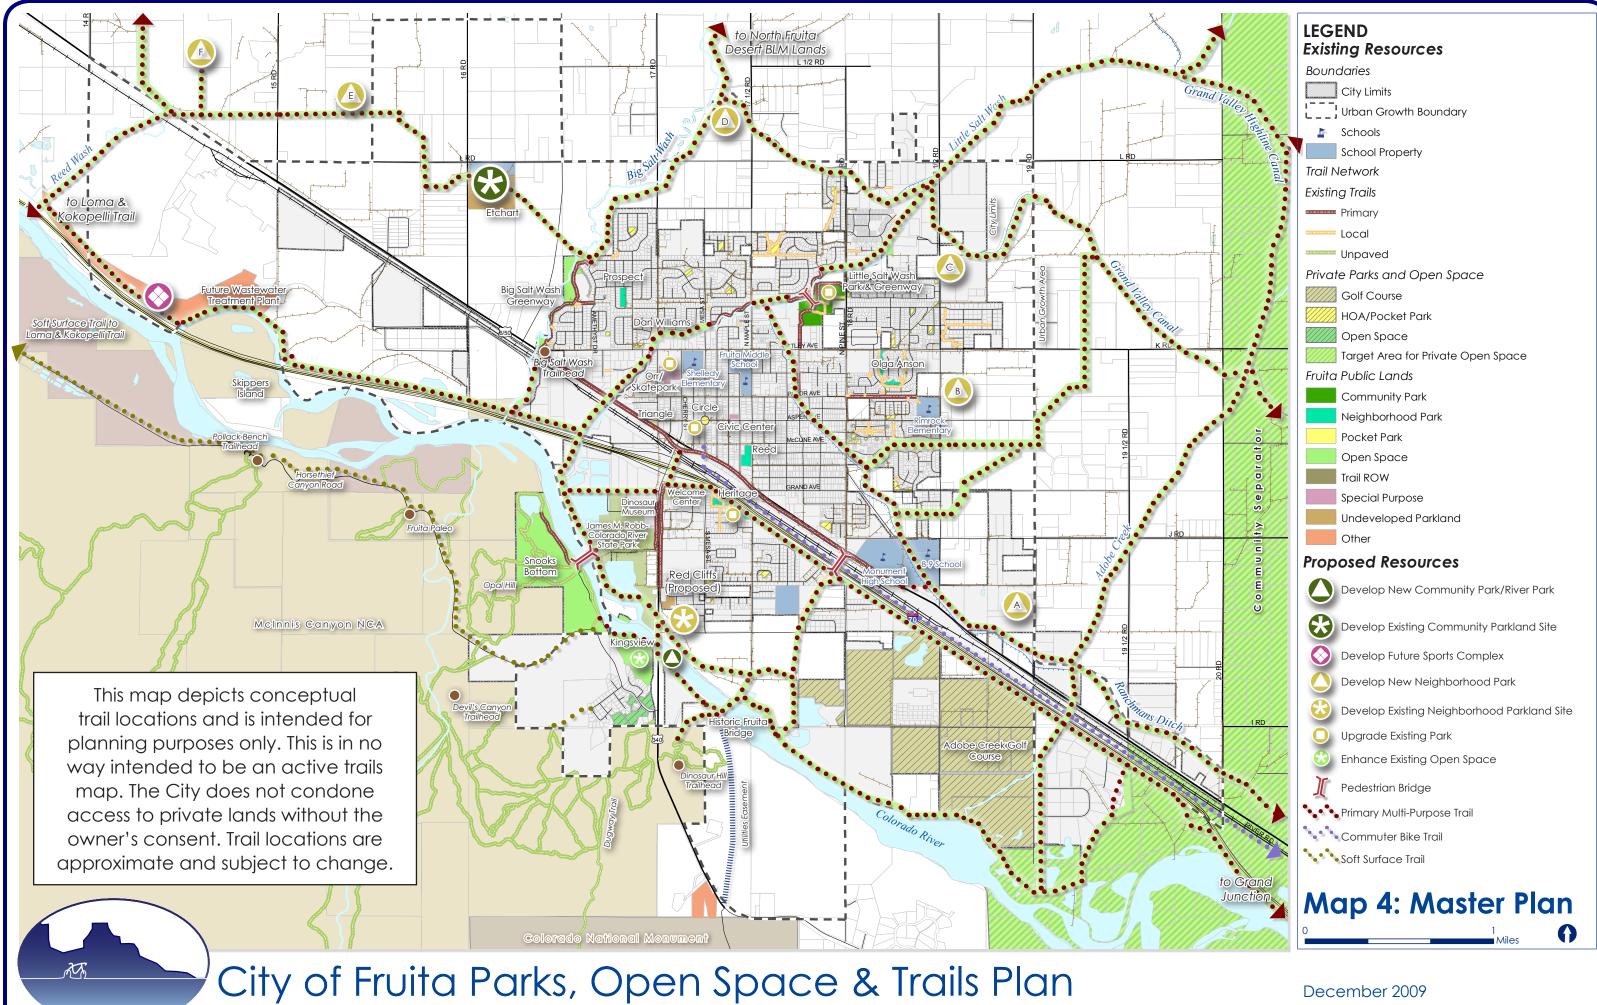

# Map 5: Regional Trails Vision

1 Miles

December 2009

0

Horsethief Canyon SWA

Melnnis Canyon NCA

This map depicts conceptual trail locations and is intended for planning purposes only. This is in no way intended to be an active trails map. The City does not condone access to private lands without the owner's consent. Trail locations are approximate and subject to change.