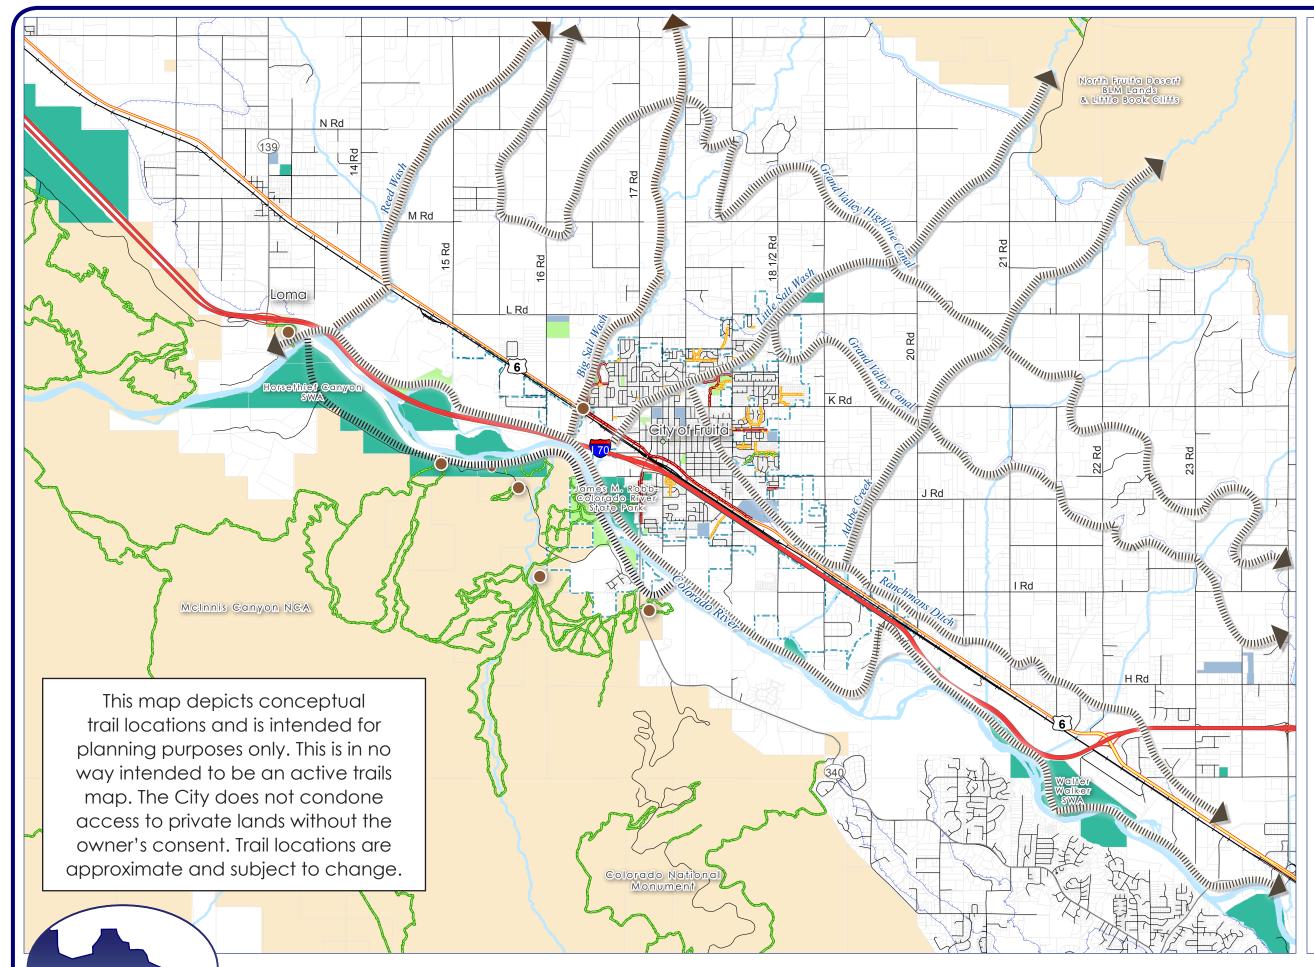

# Map 5: Regional Trails Vision

1 Miles

December 2009

0

Horsethief Canyon SWA

Melnnis Canyon NCA

This map depicts conceptual trail locations and is intended for planning purposes only. This is in no way intended to be an active trails map. The City does not condone access to private lands without the owner's consent. Trail locations are approximate and subject to change.