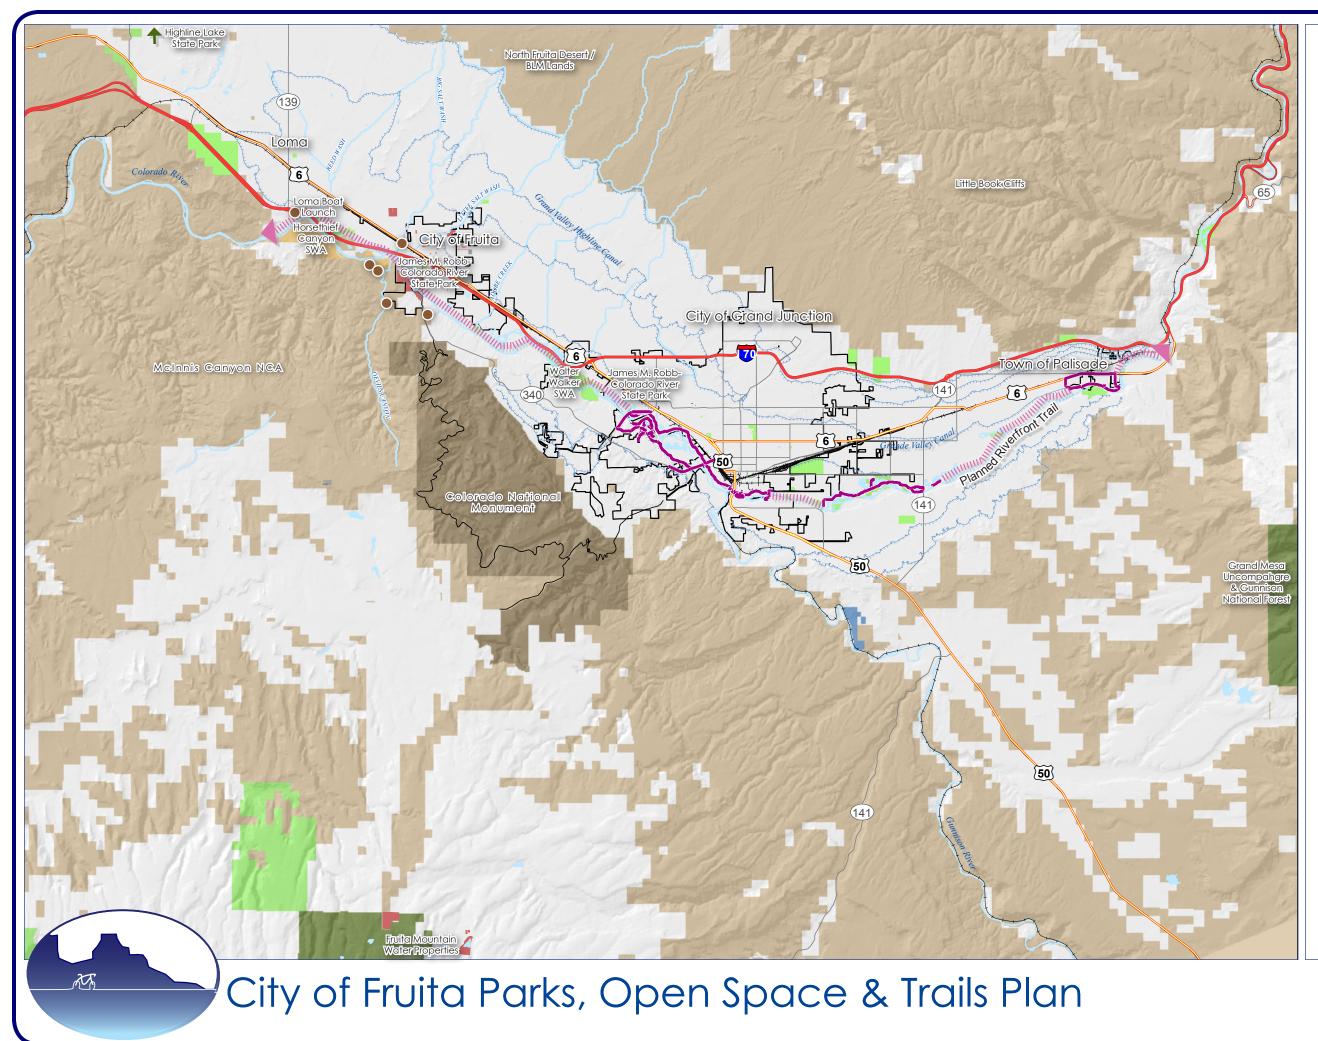

## LEGEND

• Trailheads

Steams/Washes

Lakes/Rivers

Canals

Major Roads

- Limited Access
- Highways
- Secondary Roads
- ---- Other
- Highway Ramp
- ----- Railroad
- Municipal Boundaries

Public Lands

- State Lands
- National Park Service
- US Bureau of Land Management
- Bureau of Reclamation
- US Forest Service
- City Property
- Mesa County

Existing Riverfront Trail

Planned Riverfront Trail

December 2009