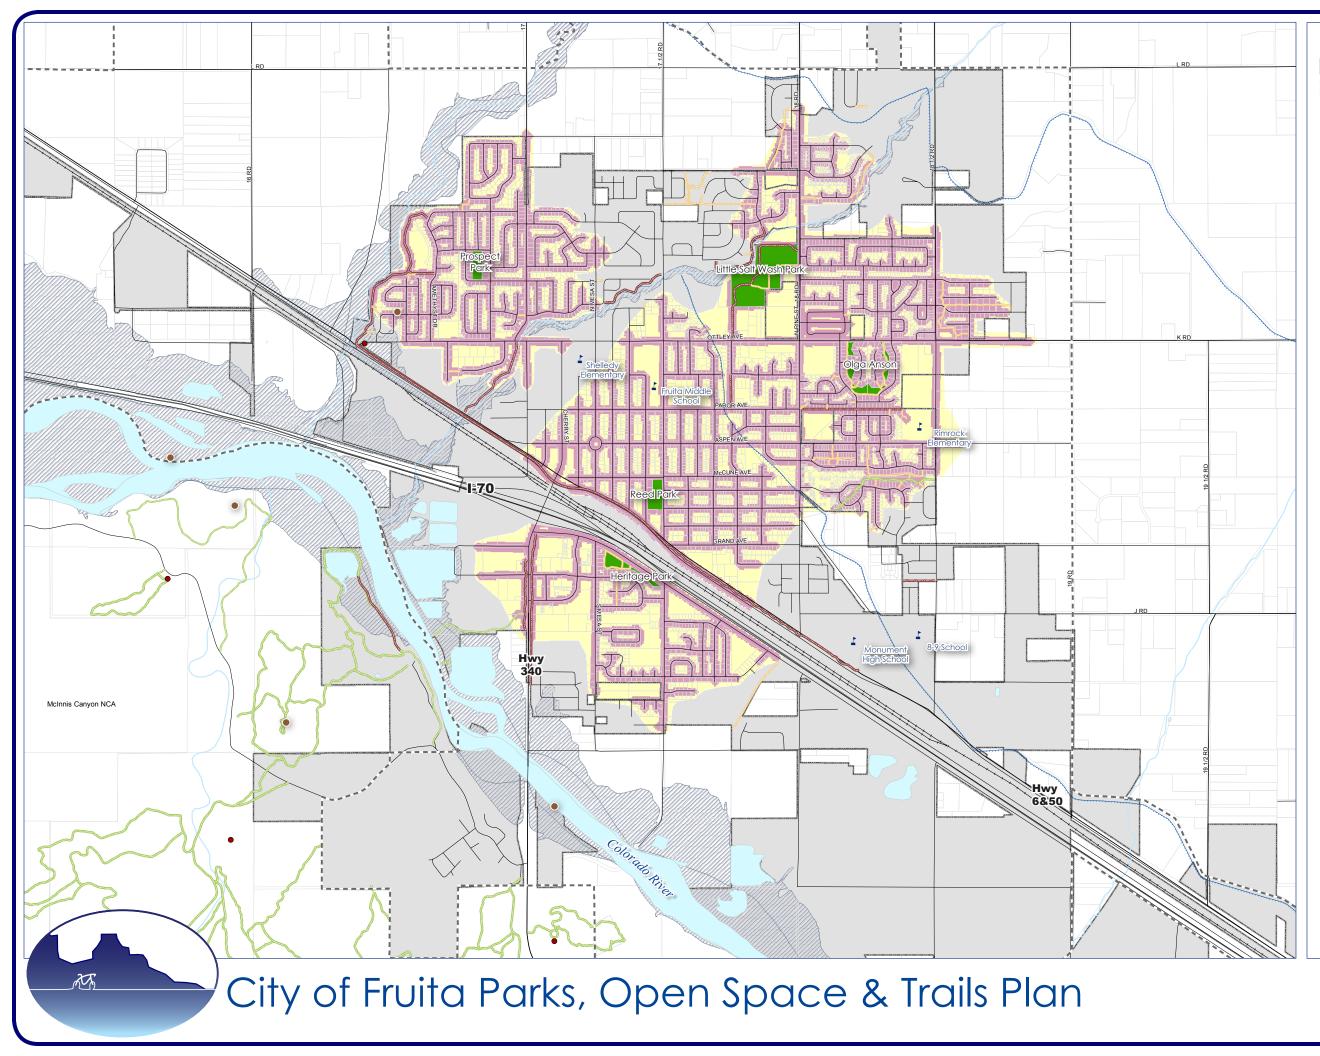

## LEGEND

City Limits

Urban Growth Area

Parcel Boundaries

100-Year Floodplain

Schools

- Trailheads
- Primary Multi-Purpose Trail
- Neighborhood Trail
- Soft Surface Trail
  - Neighborhood and Community Parks
  - Half Mile Walking Routes
  - Half Mile Service Area

EDAW AECOM

0

December 2009

City of Fruita Parks, Open Space & Trails Plan

AT