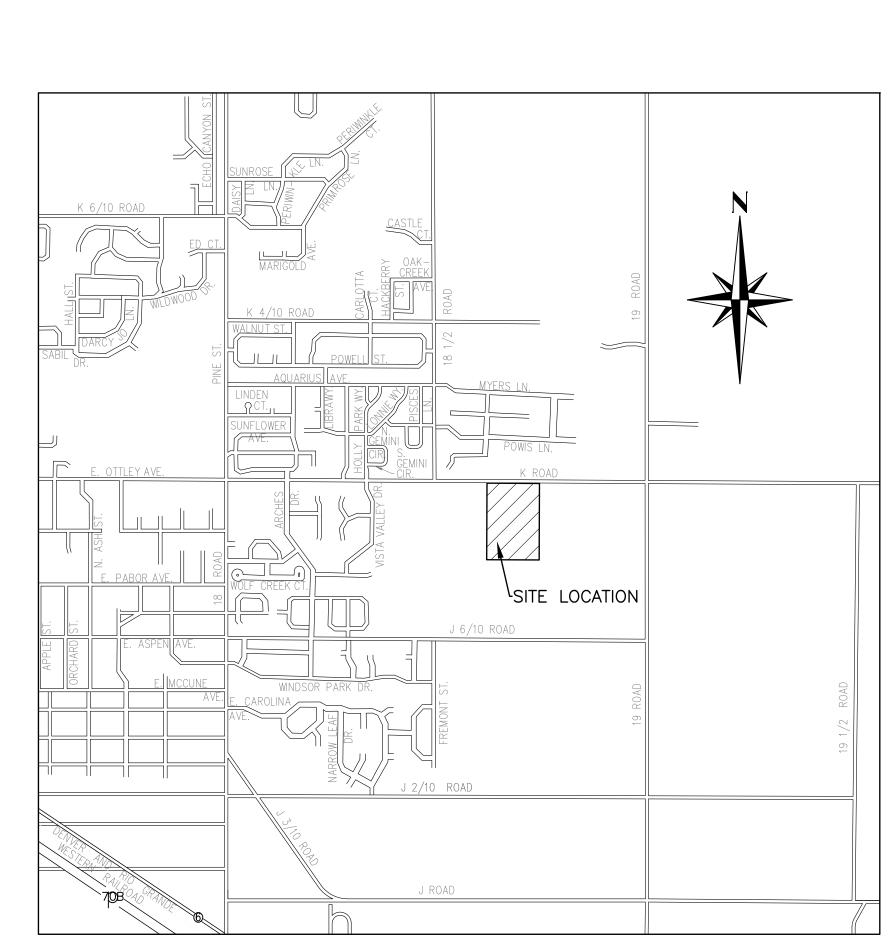

VICINITY MAP : NOT TO SCALE

ABBREVIATIONS:

| Ν   | NORTH |
|-----|-------|
| 1.1 |       |

SOUTH S

EAST Е

- WEST W TOWNSHIP Т
- R RANGE
- MCSM MESA COUNTY SURVEY MARKER
- RIGHT OF WAY ROW
- SURVEY INFORMATION MANAGEMENT SYSTEM SIMS PROFESSIONAL LAND SURVEYOR
- PLS
- No. NUMBER GPS GLOBAL POSITIONING SYSTEM
- ID IDENTIFICATION
- SQ SQUARE
- FΤ FEET
- AVE. AVENUE ST. STREET
- CT. COURT
- LN. LANE
- DR. DRIVE
- UNITED STATES U.S.
- L.C.E. LIMITED COMMON ELEMENT
- P.O.C. POINT OF COMMENCEMENT P.O.B. POINT OF BEGINNING
- W.C. WITNESS CORNER

## <u>NOTES</u>

1. BEARINGS ARE BASED ON THE NORTH LINE OF NW¼ NE¼ SECTION 16, TOWNSHIP 1 NORTH, RANGE 2 WEST OF THE UTE MERIDIAN. THE VALUE USED S89°54'52"E, WAS CALCULATED USING THE MESA COUNTY LOCAL COORDINATE SYSTEM. MESA COUNTY SURVEY MARKERS WERE FOUND AT THE EAST AND WEST ENDS OF SAID LINE AS SHOWN HEREON.

# EXHIBIT A

## ANNEXATION

SITUATED IN THE NW1/4 NE1/4 SECTION 16 TOWNSHIP 1 NORTH, RANGE 2 WEST OF THE UTE MERIDIAN COUNTY OF MESA, STATE OF COLORADO

| TITLE CERTIFICATE                                                                                                                                                                                                                                                                             |                                                                                                                         |                                                                               |                      | MOSM #430 1                                                        |                                                                 |
|-----------------------------------------------------------------------------------------------------------------------------------------------------------------------------------------------------------------------------------------------------------------------------------------------|-------------------------------------------------------------------------------------------------------------------------|-------------------------------------------------------------------------------|----------------------|--------------------------------------------------------------------|-----------------------------------------------------------------|
| does hered<br>all lands shown on this Map and that title<br>and clear of all liens, taxes, and encumbra                                                                                                                                                                                       |                                                                                                                         |                                                                               | e                    | MCSM #439-1<br>N1/4 CORNER<br>SECTION 16, T1N, R2W<br>UTE MERIDIAN |                                                                 |
| EXECUTED thisday of                                                                                                                                                                                                                                                                           | , 2023.                                                                                                                 |                                                                               |                      |                                                                    | <u>+</u>                                                        |
| Title Examiner                                                                                                                                                                                                                                                                                |                                                                                                                         |                                                                               |                      |                                                                    |                                                                 |
| EGAL DESCRIPTION AND CERTIFICATION OF                                                                                                                                                                                                                                                         |                                                                                                                         |                                                                               |                      | CIT                                                                | Y OF FRUITA                                                     |
| Ve, Hays Development IIc, the owners of 10<br>property, excluding any public streets and o                                                                                                                                                                                                    |                                                                                                                         | described                                                                     |                      |                                                                    | EXISTING FRUITA CITY                                            |
| <u>873 K ROAD</u><br>THE NE¥ OF THE NW¥ OF THE NE¥ AND THE<br>SECTION 16, TOWNSHIP 1 NORTH, RANGE 2<br>NORTH 30 FEET THEREOF AS CONVEYED TO<br>COLORADO.                                                                                                                                      | WEST OF THE UTE MERIDIAN                                                                                                | I; EXCEPT THE                                                                 |                      |                                                                    | NW <sup>1</sup> 4 NW <sup>1</sup> 4 NE <sup>1</sup> 4           |
| of Colorado.                                                                                                                                                                                                                                                                                  | to the City of Fruita, Count                                                                                            | ty of Mesa, Stat                                                              |                      |                                                                    | 1851 K ROAD<br>ALTH SERVICES CORPORATION<br>CEPTION No. 2137869 |
| EXECUTED thisday of                                                                                                                                                                                                                                                                           | , 2023                                                                                                                  | 3.                                                                            |                      |                                                                    |                                                                 |
| Owner                                                                                                                                                                                                                                                                                         |                                                                                                                         |                                                                               | 238                  | EXISTING FRUIT                                                     | A CITY LIMITS                                                   |
| STATE OF COLORADO )<br>) ss.<br>COUNTY OF Mesa )                                                                                                                                                                                                                                              |                                                                                                                         |                                                                               | ROA<br>ROW<br>Io. 24 |                                                                    |                                                                 |
| The foregoing certification was acknowledge<br>of2023, by                                                                                                                                                                                                                                     |                                                                                                                         | day                                                                           | Ц.                   | 2, 52,W                                                            |                                                                 |
| Witness my hand and official seal.<br>My commission expires:                                                                                                                                                                                                                                  |                                                                                                                         |                                                                               |                      | S0° 0                                                              | MESA COUNTY                                                     |
| Notary Public                                                                                                                                                                                                                                                                                 |                                                                                                                         |                                                                               |                      |                                                                    | 1853 K ROAD<br>MIKE & KRISTY DRIVER<br>RECEPTION No. 2137869    |
| CITY COUNCIL CERTIFICATE<br>The City Council of the City of Fruita, Colo<br>,duly adopted on th<br>2023,<br>found and determined that annexation of t<br>the requirements contained in Article 12, T<br>property is eligible for annexation to the C<br>Fruita, Colorado, by Ordinance Number | heday of<br>the property designated here<br>itle 31, C.R.S., as amended,<br>ity of Fruita. The City Cour<br>, d         | ein complies with<br>, and that said<br>ncil of the City<br>duly adopted on   | of                   |                                                                    | SW <sup>1</sup> 4 NW <sup>1</sup> 4 NE <sup>1</sup> 4           |
| heday of<br>property herein described to the City of Fr                                                                                                                                                                                                                                       | uita, Colorado.<br>ATTEST:                                                                                              | .s, ala annex the                                                             | <b>;</b>             |                                                                    |                                                                 |
| Mayor                                                                                                                                                                                                                                                                                         | City Clerk                                                                                                              |                                                                               |                      |                                                                    |                                                                 |
|                                                                                                                                                                                                                                                                                               |                                                                                                                         |                                                                               |                      | N1/16 CORNER<br>SECTION 16, T1N, R2W<br>UTE MERIDIAN               |                                                                 |
| PLANNING COMMISSION CERTIFICATION<br>This plat approved by the City of Fruita Pla<br>of                                                                                                                                                                                                       |                                                                                                                         | day                                                                           | 1                    | <b>9</b>                                                           |                                                                 |
| Chairman                                                                                                                                                                                                                                                                                      | _, 2023.<br>-                                                                                                           |                                                                               |                      |                                                                    | Ņ                                                               |
| SURVEYOR'S CERTIFICATE                                                                                                                                                                                                                                                                        |                                                                                                                         |                                                                               |                      |                                                                    |                                                                 |
| , Patrick W. Click, a registered land survey<br>Colorado, do hereby certify that this survey<br>that the information hereon is correct to t<br>that no less than one—sixth (1/6) of the p<br>contiguous with the existing boundaries of<br>that the external boundaries of the propert        | y was made under my direct<br>the best of my knowledge a<br>perimeter of the area as sh<br>the City of Fruita, Colorado | t supervision and<br>Ind belief, and<br>Nown hereon is<br>D. I further certif |                      |                                                                    | GRAPHIC S                                                       |
| nonumented on the ground.<br>EXECUTED thisday of                                                                                                                                                                                                                                              |                                                                                                                         | , 2023.                                                                       |                      |                                                                    | 1"=10                                                           |
| FOR REVI                                                                                                                                                                                                                                                                                      | EW                                                                                                                      |                                                                               |                      |                                                                    | LINEAR UNITS ARE U.S                                            |
| Registered Land Surveyor                                                                                                                                                                                                                                                                      |                                                                                                                         |                                                                               |                      | <u>LEGEN</u><br>set no. 5 f                                        | LINEAR UNITS ARE U.S<br>ID:<br>REBAR WITH 2 INCH ALUMINUM CAP   |