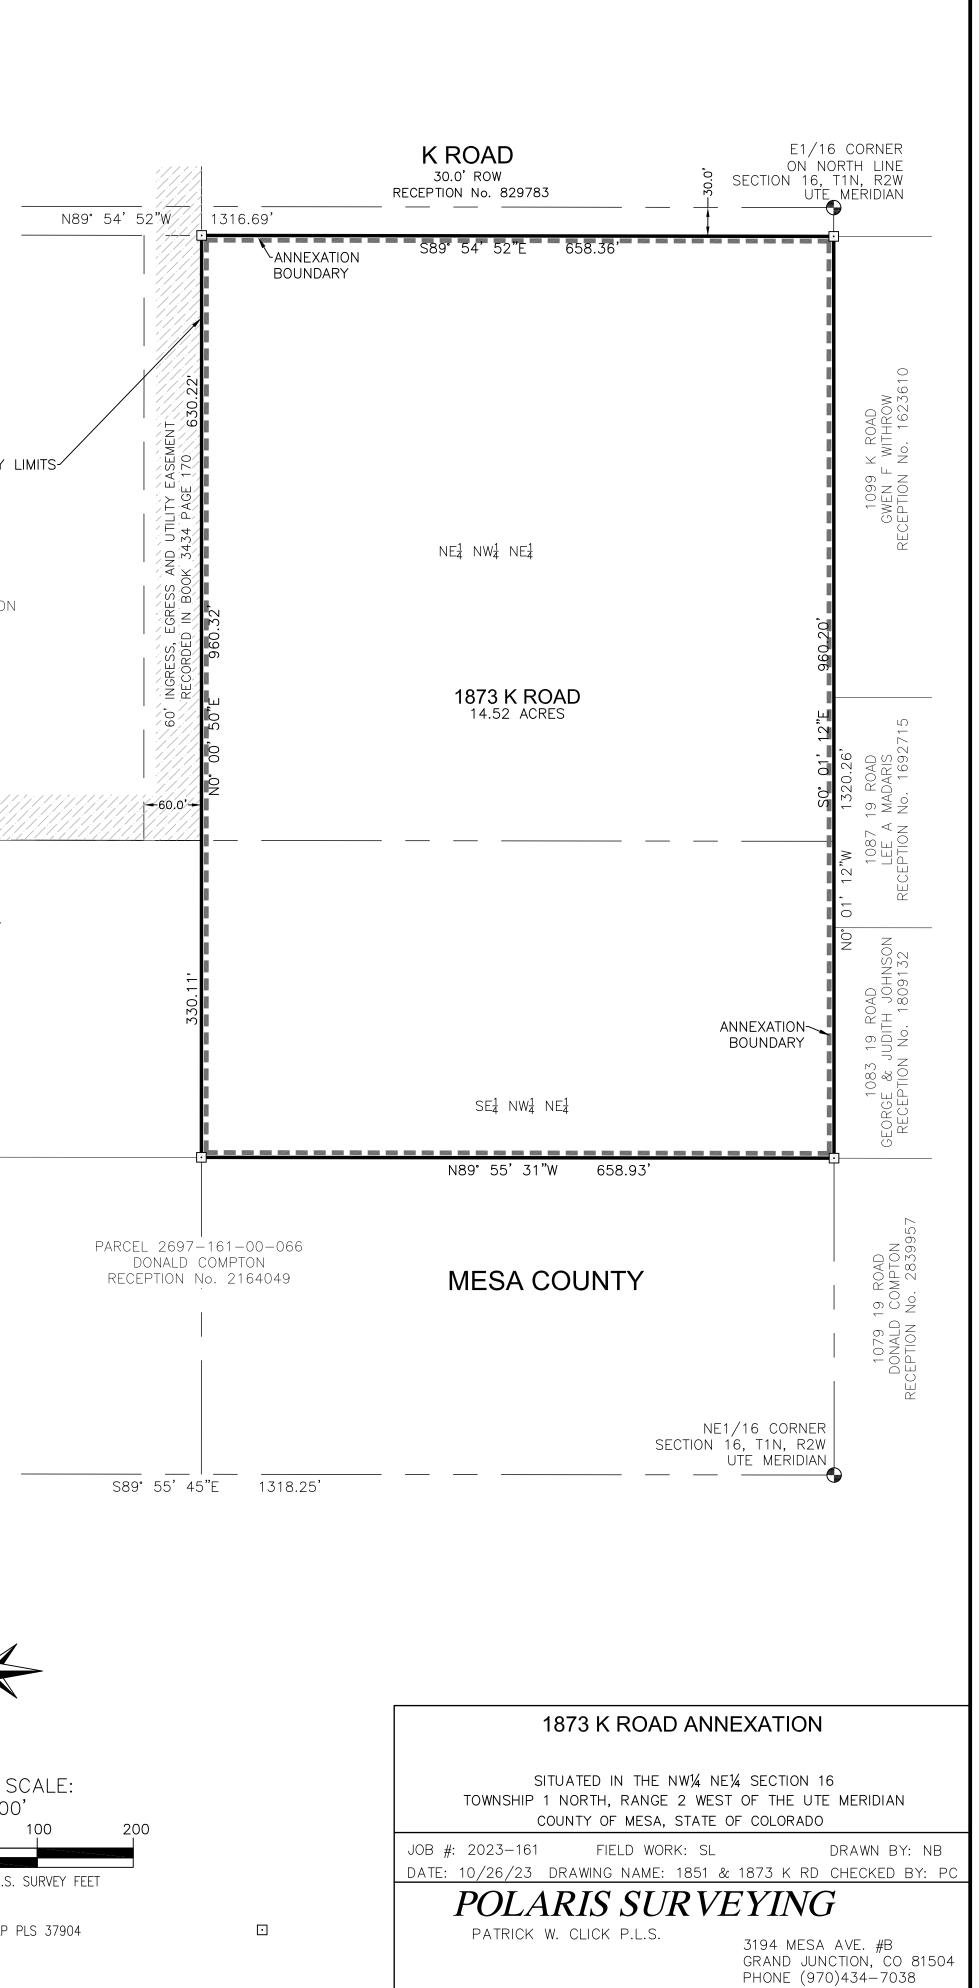

WHEREAS, the property to be annexed is described and shown on attached Exhibit A.

**NOW, THEREFORE, BE IT RESOLVED BY THE CITY COUNCIL** to hold a public hearing on January 16, 2024, at 7:00 p.m., to determine if the real property described and shown on Exhibit A complies with Colorado Revised Statues 31-12-104, 105 and 106 and is eligible for annexation and to consider the adoption of a Resolution to initiate procedures to annex said real property to the City of Fruita.

## <u>NOTES</u>

1. BEARINGS ARE BASED ON THE NORTH LINE OF NW¼ NE¼ SECTION 16, TOWNSHIP 1 NORTH, RANGE 2 WEST OF THE UTE MERIDIAN. THE VALUE USED S89°54'52"E, WAS CALCULATED USING THE MESA COUNTY LOCAL COORDINATE SYSTEM. MESA COUNTY SURVEY MARKERS WERE FOUND AT THE EAST AND WEST ENDS OF SAID LINE AS SHOWN HEREON.

# EXHIBIT A

## ANNEXATION

SITUATED IN THE NW1/4 NE1/4 SECTION 16 TOWNSHIP 1 NORTH, RANGE 2 WEST OF THE UTE MERIDIAN COUNTY OF MESA, STATE OF COLORADO

| TITLE CERTIFICATE                                                                                                                                                                                                                                                                             |                                                                                                                         |                                                                               |                      | MOSM #430 1                                                        |                                                                 |
|-----------------------------------------------------------------------------------------------------------------------------------------------------------------------------------------------------------------------------------------------------------------------------------------------|-------------------------------------------------------------------------------------------------------------------------|-------------------------------------------------------------------------------|----------------------|--------------------------------------------------------------------|-----------------------------------------------------------------|
| does hered<br>all lands shown on this Map and that title<br>and clear of all liens, taxes, and encumbra                                                                                                                                                                                       |                                                                                                                         |                                                                               | e                    | MCSM #439-1<br>N1/4 CORNER<br>SECTION 16, T1N, R2W<br>UTE MERIDIAN |                                                                 |
| EXECUTED thisday of                                                                                                                                                                                                                                                                           | , 2023.                                                                                                                 |                                                                               |                      |                                                                    | <u>+</u>                                                        |
| Title Examiner                                                                                                                                                                                                                                                                                |                                                                                                                         |                                                                               |                      |                                                                    |                                                                 |
| EGAL DESCRIPTION AND CERTIFICATION OF                                                                                                                                                                                                                                                         |                                                                                                                         |                                                                               |                      | CIT                                                                | Y OF FRUITA                                                     |
| Ve, Hays Development IIc, the owners of 10<br>property, excluding any public streets and o                                                                                                                                                                                                    |                                                                                                                         | described                                                                     |                      |                                                                    | EXISTING FRUITA CITY                                            |
| <u>873 K ROAD</u><br>THE NE¥ OF THE NW¥ OF THE NE¥ AND THE<br>SECTION 16, TOWNSHIP 1 NORTH, RANGE 2<br>NORTH 30 FEET THEREOF AS CONVEYED TO<br>COLORADO.                                                                                                                                      | WEST OF THE UTE MERIDIAN                                                                                                | I; EXCEPT THE                                                                 |                      |                                                                    | NW <sup>1</sup> 4 NW <sup>1</sup> 4 NE <sup>1</sup> 4           |
| of Colorado.                                                                                                                                                                                                                                                                                  | to the City of Fruita, Count                                                                                            | ty of Mesa, Stat                                                              |                      |                                                                    | 1851 K ROAD<br>ALTH SERVICES CORPORATION<br>CEPTION No. 2137869 |
| EXECUTED thisday of                                                                                                                                                                                                                                                                           | , 2023                                                                                                                  | 3.                                                                            |                      |                                                                    |                                                                 |
| Owner                                                                                                                                                                                                                                                                                         |                                                                                                                         |                                                                               | 238                  | EXISTING FRUIT                                                     | A CITY LIMITS                                                   |
| STATE OF COLORADO )<br>) ss.<br>COUNTY OF Mesa )                                                                                                                                                                                                                                              |                                                                                                                         |                                                                               | ROA<br>ROW<br>Io. 24 |                                                                    |                                                                 |
| The foregoing certification was acknowledge<br>of2023, by                                                                                                                                                                                                                                     |                                                                                                                         | day                                                                           | Ц.                   | 2, 52,W                                                            |                                                                 |
| Witness my hand and official seal.<br>My commission expires:                                                                                                                                                                                                                                  |                                                                                                                         |                                                                               |                      | S0° 0                                                              | MESA COUNTY                                                     |
| Notary Public                                                                                                                                                                                                                                                                                 |                                                                                                                         |                                                                               |                      |                                                                    | 1853 K ROAD<br>MIKE & KRISTY DRIVER<br>RECEPTION No. 2137869    |
| CITY COUNCIL CERTIFICATE<br>The City Council of the City of Fruita, Colo<br>,duly adopted on th<br>2023,<br>found and determined that annexation of t<br>the requirements contained in Article 12, T<br>property is eligible for annexation to the C<br>Fruita, Colorado, by Ordinance Number | heday of<br>the property designated here<br>itle 31, C.R.S., as amended,<br>ity of Fruita. The City Cour<br>, d         | ein complies with<br>, and that said<br>ncil of the City<br>duly adopted on   | of                   |                                                                    | SW <sup>1</sup> 4 NW <sup>1</sup> 4 NE <sup>1</sup> 4           |
| heday of<br>property herein described to the City of Fr                                                                                                                                                                                                                                       | uita, Colorado.<br>ATTEST:                                                                                              | .s, ala annex the                                                             | <b>;</b>             |                                                                    |                                                                 |
| Mayor                                                                                                                                                                                                                                                                                         | City Clerk                                                                                                              |                                                                               |                      |                                                                    |                                                                 |
|                                                                                                                                                                                                                                                                                               |                                                                                                                         |                                                                               |                      | N1/16 CORNER<br>SECTION 16, T1N, R2W<br>UTE MERIDIAN               |                                                                 |
| PLANNING COMMISSION CERTIFICATION<br>This plat approved by the City of Fruita Pla<br>of                                                                                                                                                                                                       |                                                                                                                         | day                                                                           | 1                    | <b>9</b>                                                           |                                                                 |
| Chairman                                                                                                                                                                                                                                                                                      | _, 2023.<br>-                                                                                                           |                                                                               |                      |                                                                    | Ņ                                                               |
| SURVEYOR'S CERTIFICATE                                                                                                                                                                                                                                                                        |                                                                                                                         |                                                                               |                      |                                                                    |                                                                 |
| , Patrick W. Click, a registered land survey<br>Colorado, do hereby certify that this survey<br>that the information hereon is correct to t<br>that no less than one—sixth (1/6) of the p<br>contiguous with the existing boundaries of<br>that the external boundaries of the propert        | y was made under my direct<br>the best of my knowledge a<br>perimeter of the area as sh<br>the City of Fruita, Colorado | t supervision and<br>Ind belief, and<br>Nown hereon is<br>D. I further certif |                      |                                                                    | GRAPHIC S                                                       |
| nonumented on the ground.<br>EXECUTED thisday of                                                                                                                                                                                                                                              |                                                                                                                         | , 2023.                                                                       |                      |                                                                    | 1"=10                                                           |
| FOR REVI                                                                                                                                                                                                                                                                                      | EW                                                                                                                      |                                                                               |                      |                                                                    | LINEAR UNITS ARE U.S                                            |
| Registered Land Surveyor                                                                                                                                                                                                                                                                      |                                                                                                                         |                                                                               |                      | <u>LEGEN</u><br>set no. 5 f                                        | LINEAR UNITS ARE U.S<br>ID:<br>REBAR WITH 2 INCH ALUMINUM CAP   |