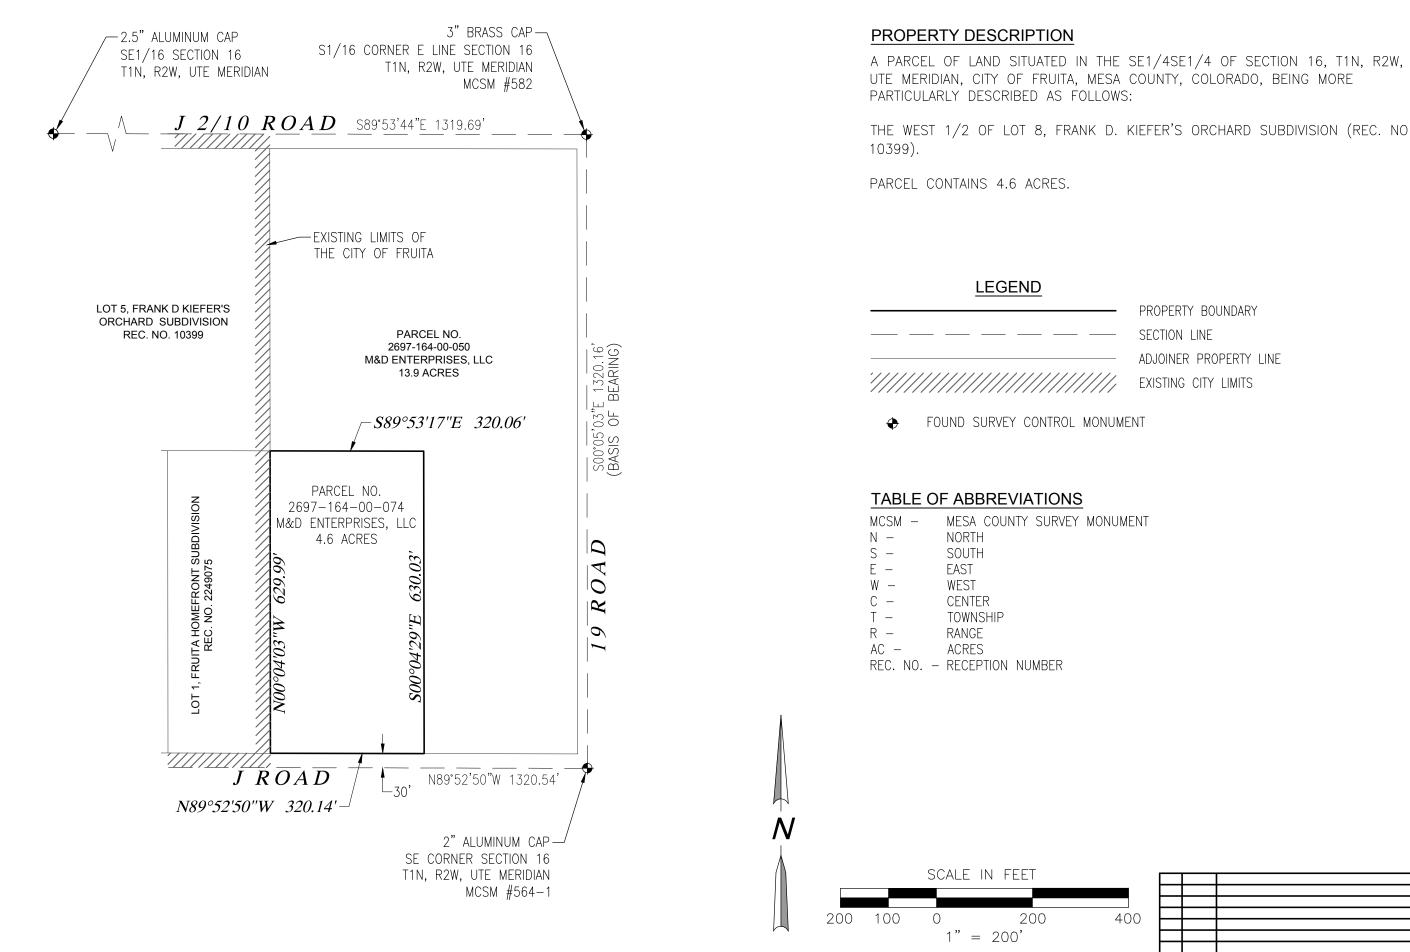

Section 2: Conditions of said annexation include:

- 1. Zoning of said property shall be established by future public hearing which will be held within ninety days (90) of the effective day of this ordinance.
- 2. J Road to have a total of 35 from the section line.
- 3. Dedication of a 14-foot multipurpose easement adjacent to all the right of way adjoining the subject property.

## PASSED AND ADOPTED BY THE FRUITA CITY COUNCIL, THIS 4<sup>TH</sup> DAY OF JANUARY 2022.

ATTEST:

City of Fruita:

Margaret Sell, City Clerk

Joel Kincaid, Mayor

PROPERTY BOUNDARY SECTION LINE ADJOINER PROPERTY LINE EXISTING CITY LIMITS

| Rel Rood Arene<br>Rel Rood Arene<br>Rel Rood Avenue<br>rend Junction. Colorado BED01<br>Page 2004<br>Construction watwoeres & STEP LANNERS<br>CONTR CONSTITUED FOR<br>Tex (0.00) 745-7639 |                                                                                                                                                                                                                                                                                                                                                                      |  |
|-------------------------------------------------------------------------------------------------------------------------------------------------------------------------------------------|----------------------------------------------------------------------------------------------------------------------------------------------------------------------------------------------------------------------------------------------------------------------------------------------------------------------------------------------------------------------|--|
|                                                                                                                                                                                           | ALEXANDRE B.<br>LHERITIER<br>PROFESSIONAL LAND SURVEYOR<br>COLORADO LICEMEE No. 38464                                                                                                                                                                                                                                                                                |  |
| Copyright 2020, by Vortex<br>Engineering, Inc. ALL RIGHTS<br>RESERVED. The site design /<br>building design and content of this                                                           | Reaming is copyright and the<br>Federal Copyright are of 1976. All<br>federal Copyright are of 1976. All<br>Engineering, inc., who retain the<br>Engineering, inc., who retain the<br>re-use of this drawing. Any use,<br>re-use of this drawing with use<br>publication of the caming without<br>the writter consent of Vortes.<br>Engineering, inc. is prohibited. |  |
| EXHIBIT                                                                                                                                                                                   |                                                                                                                                                                                                                                                                                                                                                                      |  |
| ANNEXATION EXHIBIT                                                                                                                                                                        | WESTON SUBDIVISION<br>J ROAD AND 19 ROAD<br>FRUITA, COLORADO 81521                                                                                                                                                                                                                                                                                                   |  |
| CAD ID:<br>weston                                                                                                                                                                         | DATE: 7/14/2021 PROJECT NO: F20-052 CADID:                                                                                                                                                                                                                                                                                                                           |  |
|                                                                                                                                                                                           | B                                                                                                                                                                                                                                                                                                                                                                    |  |