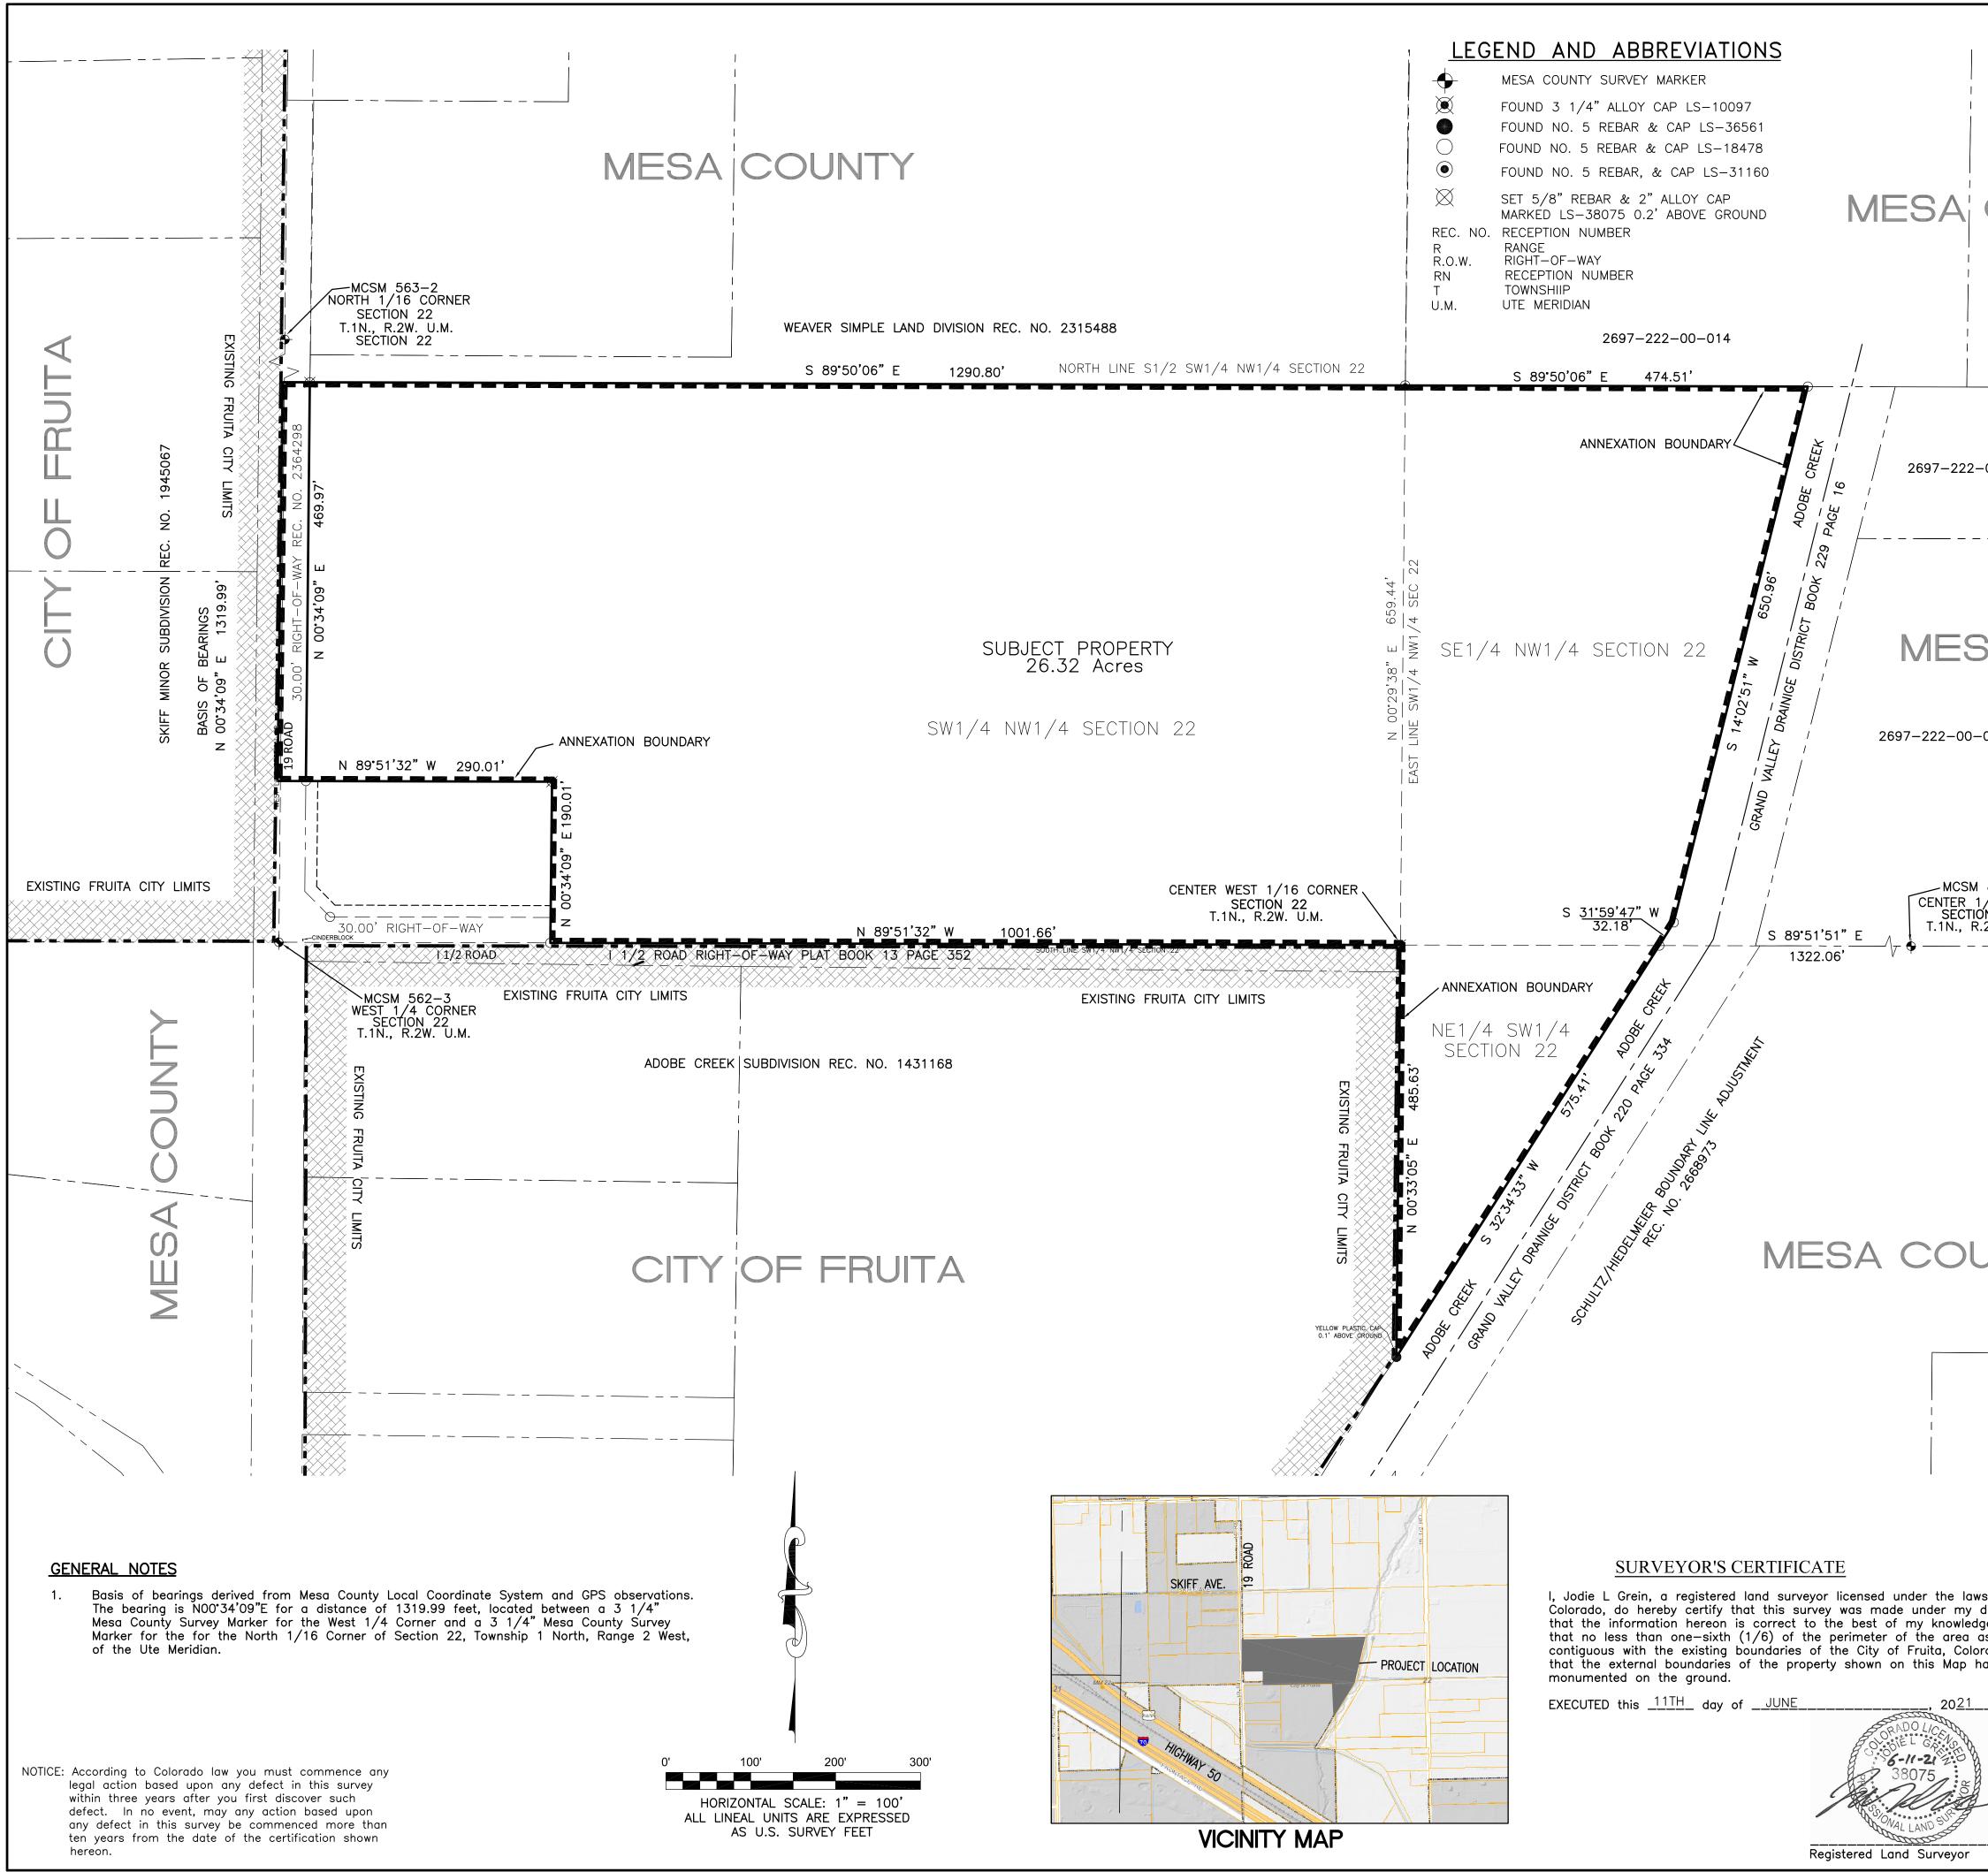

# EXHIBIT A

|                                                                    | LEGAL DESCRIPTION AND CERTIFICATION OF OWNERSHIP                                                                                                                                                                                                                                                                                                                    |
|--------------------------------------------------------------------|---------------------------------------------------------------------------------------------------------------------------------------------------------------------------------------------------------------------------------------------------------------------------------------------------------------------------------------------------------------------|
| COUNTY                                                             | We, North 25, LLC, the owners of 100% percent of the following described property,                                                                                                                                                                                                                                                                                  |
|                                                                    | excluding any public streets and alleys, to wit:<br>S1/2 SW1/4 NW1/4 and all that part of the S1/2 SE1/4 NW1/4 lying West of a<br>parcel described in Book 229 at Page 16, Reception No. 147850 of the Mesa County<br>Recerctor and                                                                                                                                 |
|                                                                    | Records and<br>Beginning at the C-W 1/16 Corner of said Section 22, the Basis of Bearing being<br>S89°51'51"E a distance of 1322.08 feet, along the North Line of the NE1/4 SE1/4 to<br>the C 1/4 Corner of said Section 22;<br>thence S89°51'51"E distance of 305.13 feet;<br>thence S32°34'33"W a distance of 575.41 feet to the West line of said NE1/4 SE1/4    |
|                                                                    | ;<br>thence N00°33'05"E a distance of 485.63 feet to the Point of beginning;<br>Except 19 Road and I 1/2 Road right of way, recorded at Reception No. 2364298,<br>AND EXCEPT the South 190.01 feet of the West 320.01 feet of the S1/2 SW1/4<br>NW1/4, all in Section 22, Township 1 North, Range 2 West of the Ute Meridian,<br>County of Mesa, State of Colorado. |
|                                                                    | have by these presents laid out the same as shown hereon and designate the same<br>as North 25 Annexation to the City of Fruita, County of Mesa, State of<br>Colorado.                                                                                                                                                                                              |
|                                                                    | EXECUTED this day of, 20, 20                                                                                                                                                                                                                                                                                                                                        |
| -00-053                                                            | Silvano Coleman as Manager North 25, LLC.<br>) ss.                                                                                                                                                                                                                                                                                                                  |
|                                                                    | COUNTY OF )                                                                                                                                                                                                                                                                                                                                                         |
|                                                                    | The foregoing certification was acknowledged before me this day of day of, by Silvano Coleman as Manager North 25, LLC.                                                                                                                                                                                                                                             |
|                                                                    | Witness my hand and official seal.<br>My commission expires:                                                                                                                                                                                                                                                                                                        |
|                                                                    | Notary Public                                                                                                                                                                                                                                                                                                                                                       |
|                                                                    | LIENHOLDERS RATIFICATION OF PLAT                                                                                                                                                                                                                                                                                                                                    |
|                                                                    | The undersigned, hereby certifies that it is a holder of a security interest upon the                                                                                                                                                                                                                                                                               |
| -052                                                               | property hereon described and does hereby join in and consent to the dedication of<br>the land described in said dedication by the owners thereof and agrees that its<br>security interest which is recorded in Reception Number 2839664 of the public records<br>of Mesa County, Colorado shall be subordinated to the dedications shown hereon.                   |
|                                                                    | In witness whereof, the said corporation has caused these presents to be signed this day of 20                                                                                                                                                                                                                                                                      |
| 1 879–1                                                            | By: Riar Geer Title<br>Timberline Bank                                                                                                                                                                                                                                                                                                                              |
|                                                                    | STATE OF COLORADO)                                                                                                                                                                                                                                                                                                                                                  |
| 279–1<br>1/4 CORNER<br>ON 22<br>2.2W. U.M.                         | ) ss<br>COUNTY OF MESA )<br>The foregoing instrument was acknowledged before me this day<br>of A.D., 20                                                                                                                                                                                                                                                             |
| — <i>_</i> _                                                       | By: Riar Geer Title<br>Timberline Bank                                                                                                                                                                                                                                                                                                                              |
|                                                                    | My commission expires:                                                                                                                                                                                                                                                                                                                                              |
|                                                                    | WITNESS MY HAND AND OFFICIAL SEAL.                                                                                                                                                                                                                                                                                                                                  |
|                                                                    | Notary Public                                                                                                                                                                                                                                                                                                                                                       |
|                                                                    | TITLE CERTIFICATE                                                                                                                                                                                                                                                                                                                                                   |
| JNTY                                                               | examined the title to all lands shown on this Map and that title to such lands is vested in North 25, LLC free and clear of all liens, taxes, and encumbrances, except as follows.                                                                                                                                                                                  |
|                                                                    | EXECUTED this day of, 20, 20                                                                                                                                                                                                                                                                                                                                        |
|                                                                    |                                                                                                                                                                                                                                                                                                                                                                     |
|                                                                    | <u>CITY COUNCIL CERTIFICATE</u>                                                                                                                                                                                                                                                                                                                                     |
|                                                                    | The City Council of the City of Fruita, Colorado, by Resolution Number, duly<br>adopted on the day of, 20, found and<br>determined that annexation of the property designated herein complies with the<br>requirements contained in Article 12, Title 31, C.R.S., as amended, and that said                                                                         |
|                                                                    | property is eligible for annexation to the City of Fruita.<br>The City Council of the City of Fruita, Colorado, by Ordinance Number, duly<br>adopted on the day of, 20, did annex the<br>property herein described to the City of Fruita, Colorado.                                                                                                                 |
|                                                                    | Mayor                                                                                                                                                                                                                                                                                                                                                               |
| vs of the State of                                                 | ATTEST:<br>                                                                                                                                                                                                                                                                                                                                                         |
| direct supervision and<br>ge and belief, and<br>as shown hereon is |                                                                                                                                                                                                                                                                                                                                                                     |
| orado. I further certify<br>nave been                              | NORTH 25 ROAD                                                                                                                                                                                                                                                                                                                                                       |
|                                                                    | Rolland Consulting Engineers, LLC ANNEXATION                                                                                                                                                                                                                                                                                                                        |
|                                                                    | 405 Ridges Blvd. Suite A<br>Grand Junction, CO 81507<br>Voice: (970) 243-8300                                                                                                                                                                                                                                                                                       |
|                                                                    | Fax:(970) 241-1273IN THE W 1/2 OF SECTION 22www.rcegj.comTOWNSHIP 1 NORTH RANGE 2 WEST OF THE<br>UTE MERIDIAN, MESA COUNTY, COLORADO                                                                                                                                                                                                                                |
|                                                                    | Drawn JLG Designed JLG Checked JAM Proj# B8423 Rv: Sheet 1                                                                                                                                                                                                                                                                                                          |
|                                                                    | File Name: C:\PROJECTS\B8423\B8423 Annexation.DWG                                                                                                                                                                                                                                                                                                                   |