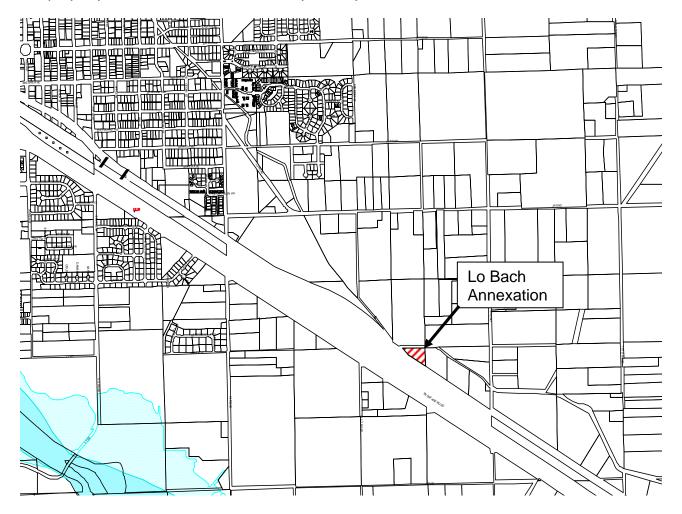

## RESOLUTION 2007-11 EXHIBIT A LEGAL DESCRIPTION

### **LO BACH ANNEXATION**

### Tax parcel number 2697-214-00-016

That part of the NW 1/4 SE 1/4 of Section 21, Township 1 North, Range 2 West of the Ute Meridian, Lying north and east of Highway 50 and South of the Grand Valley Canal, Mesa County, Colorado.

This property is a Enclave and surrounded by the City of Fruita.