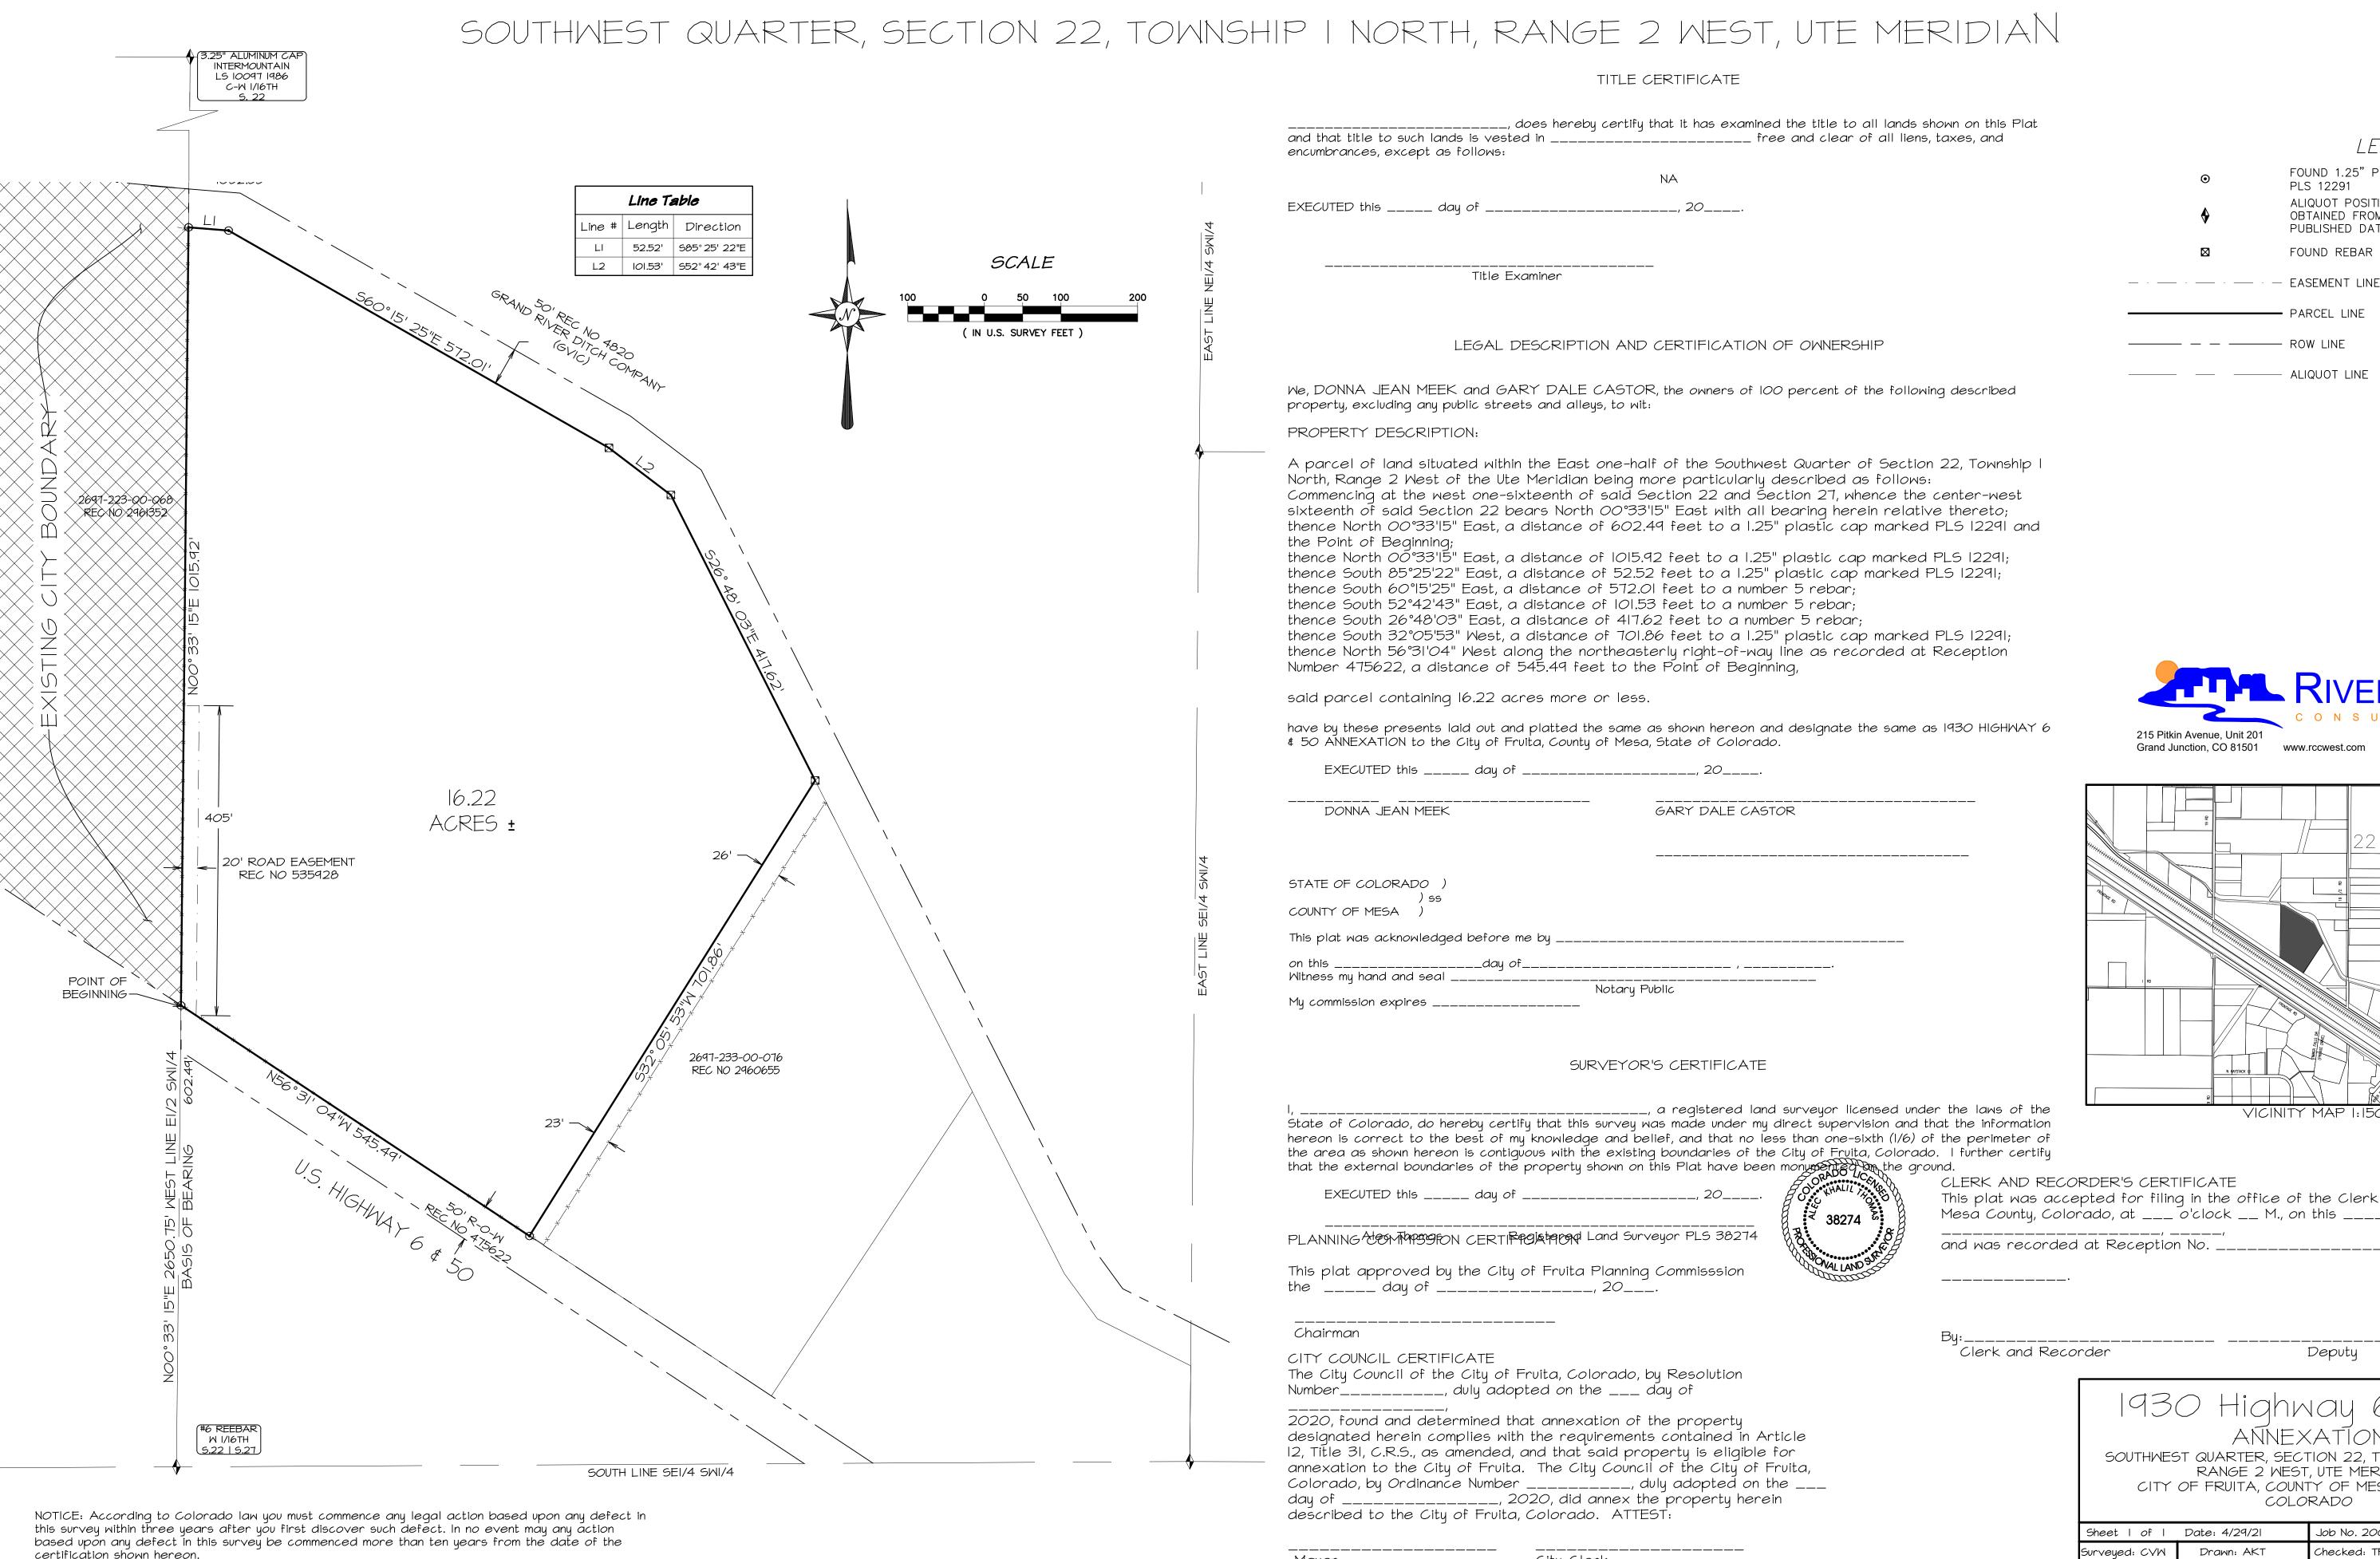

## EXHIBIT A

# 1930 Highway 6 \$ 50 ANNEXATION

City Clerk

LEGEND

FOUND 1.25" PLASTIC CAP PLS 12291 ALIQUOT POSITION AS NOTED, OBTAINED FROM MESA COUNTY PUBLISHED DATA

FOUND REBAR

- PARCEL LINE

- ROW LINE ALIQUOT LINE

215 Pitkin Avenue. Unit 201

This plat was accepted for filing in the office of the Clerk and Recorder of Mesa County, Colorado, at \_\_\_\_o'clock \_\_ M., on this \_\_\_\_ day of

and was recorded at Reception No. \_\_\_\_\_, Fees

SOUTHWEST QUARTER, SECTION 22, TOWNSHIP I NORTH, RANGE 2 WEST, UTE MERIDIAN CITY OF FRUITA, COUNTY OF MESA, STATE OF COLORADO

Sheet | of | Date: 4/29/21 Job No. 2003-001 Surveyed: CVW Drawn: AKT Checked: TPJ Drawing name: 5:\ProJECT5\2003 Dave Kimbrough\001 1930 Hwy 6 \$ 50\5urvey\DW5\2003-001 ANNEX.dwg