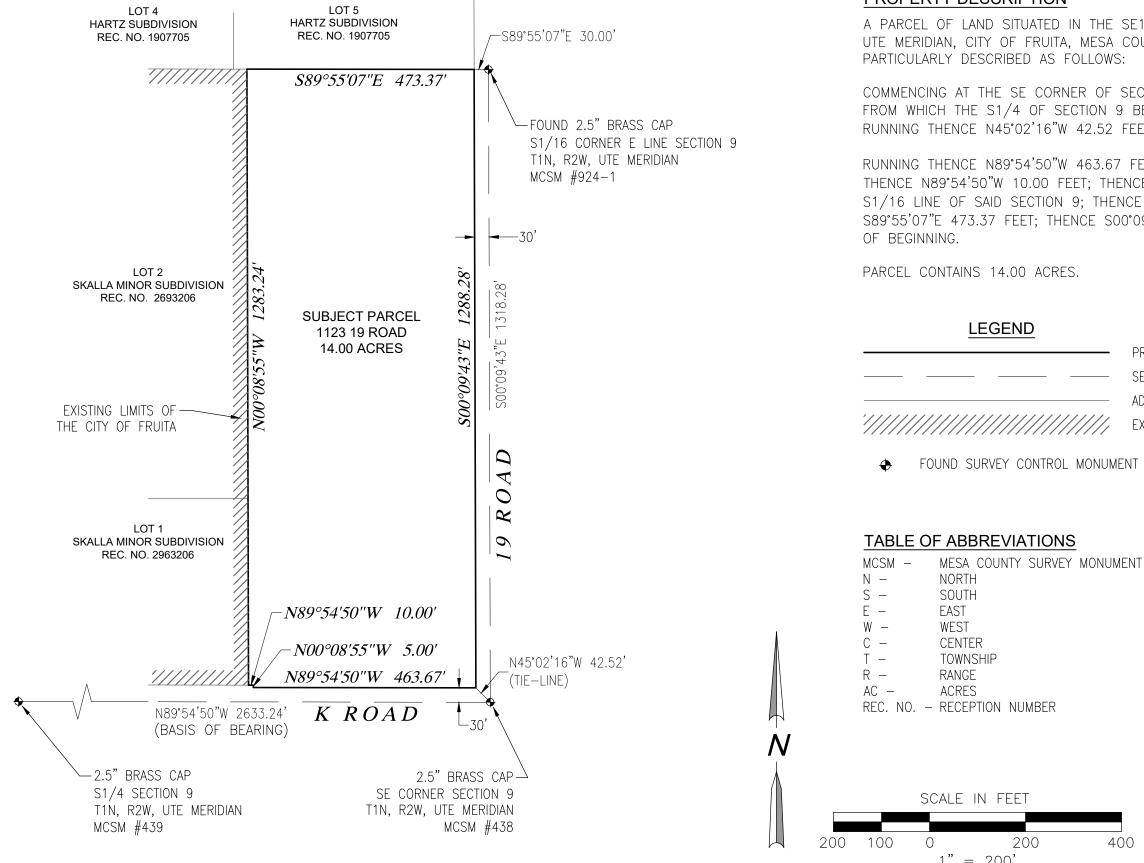

## **PROPERTY DESCRIPTION**

A PARCEL OF LAND SITUATED IN THE SE1/4SE1/4 OF SECTION 9, T1N, R2W, UTE MERIDIAN, CITY OF FRUITA, MESA COUNTY, COLORADO, BEING MORE PARTICULARLY DESCRIBED AS FOLLOWS:

COMMENCING AT THE SE CORNER OF SECTION 9, T1N, R2W, UTE MERIDIAN, FROM WHICH THE S1/4 OF SECTION 9 BEARS N89°54'50"W 2633.24 FEET, RUNNING THENCE N45°02'16"W 42.52 FEET TO THE POINT OF BEGINNING.

RUNNING THENCE N89°54'50"W 463.67 FEET; THENCE N00°08'55"W 5.00 FEET; THENCE N89°54'50"W 10.00 FEET; THENCE N00°08'55"W 1283.24 FEET TO THE S1/16 LINE OF SAID SECTION 9; THENCE ALONG SAID S1/16 LINE S89°55'07"E 473.37 FEET; THENCE S00°09'43"E 1288.28 FEET TO THE POINT

PARCEL CONTAINS 14.00 ACRES.

FOUND SURVEY CONTROL MONUMENT

NORTH SOUTH EAST WEST CENTER TOWNSHIP RANGE ACRES REC. NO. - RECEPTION NUMBER SCALE IN FEET 200 400 1" = 200'

PROPERTY BOUNDARY SECTION LINE ADJOINER PROPERTY LINE EXISTING CITY LIMITS