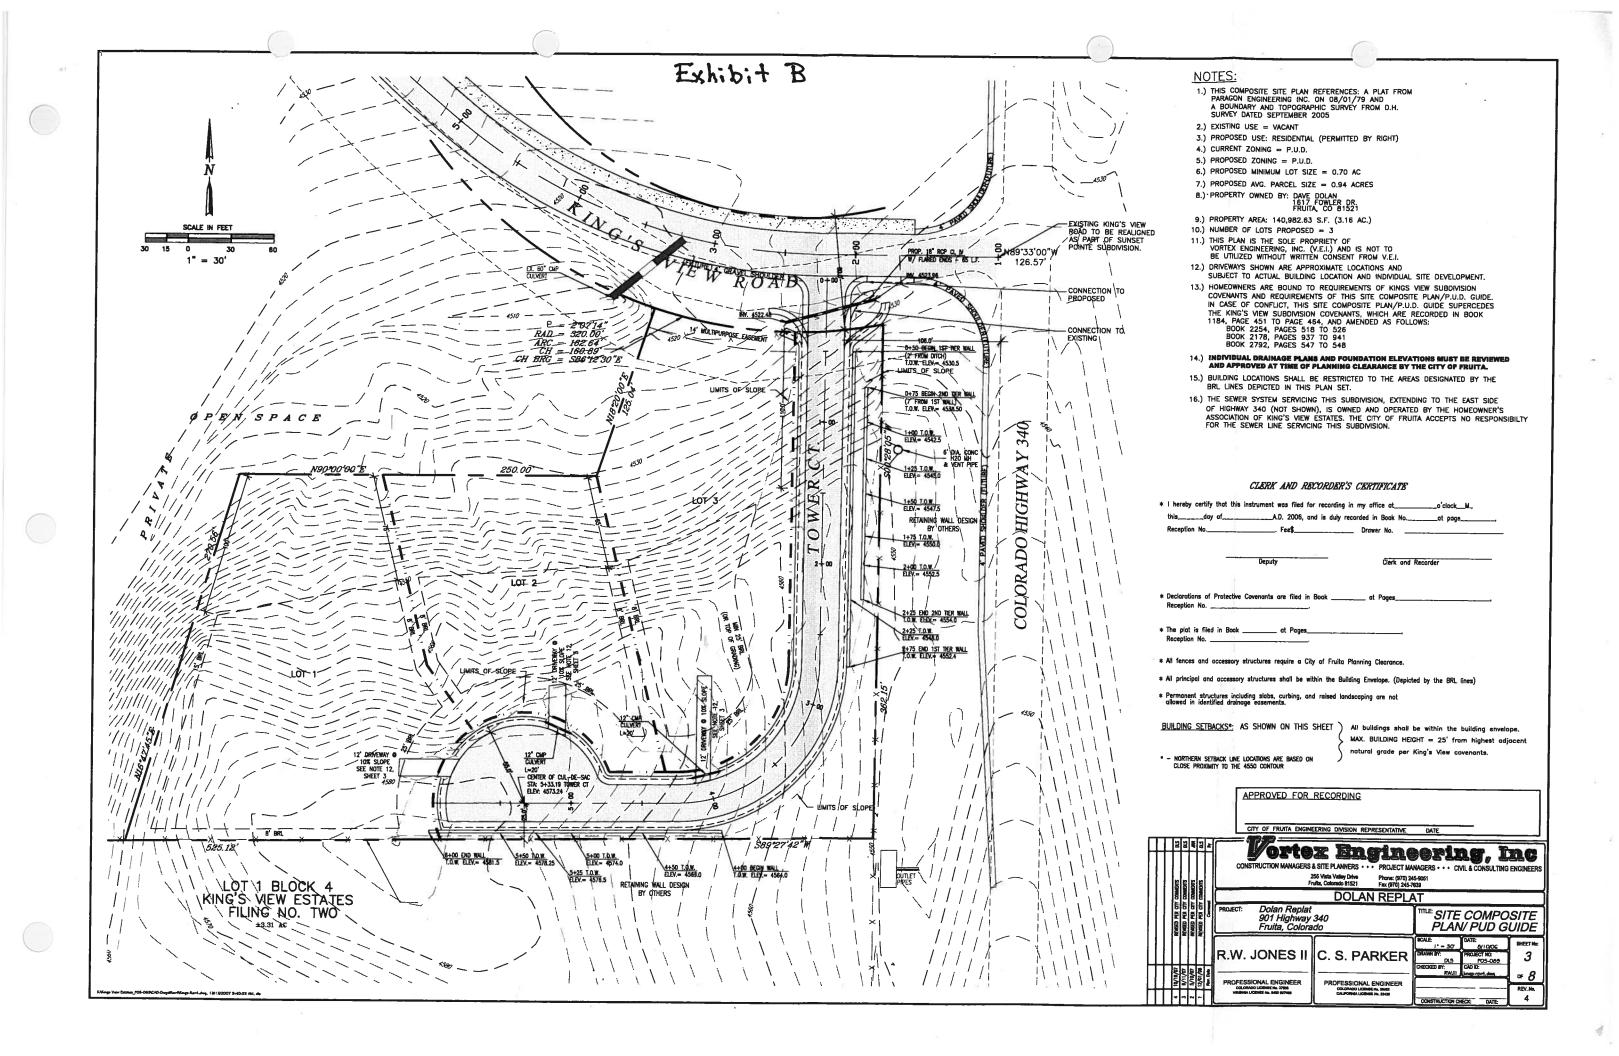

**WHEREAS**, an amended PUD Control Guide, as required by Section 17.17.080 of the Fruita Land Use Code (2004, as amended), and entitled "Dolan Replat Site Composite Plan/PUD Guide" contains information regarding the uses, density and development standards for the amended PUD, and

on the attached Exhibit A, containing approximately 3.16 acres, be and the same is hereby rezoned as an amended Planned Unit Development (PUD).

<u>Section 2:</u> That the PUD Control Guide entitled "Dolan Replat Site Composite Plan/ PUD Guide" attached hereto as Exhibit B, and incorporated herein by this reference, establishes the uses, densities, and development standards for the Dolan Replat and PUD amendment. The zoning designation herein approved is specifically conditional upon the Applicant's and any owner's full compliance with said amended PUD Control Guide.