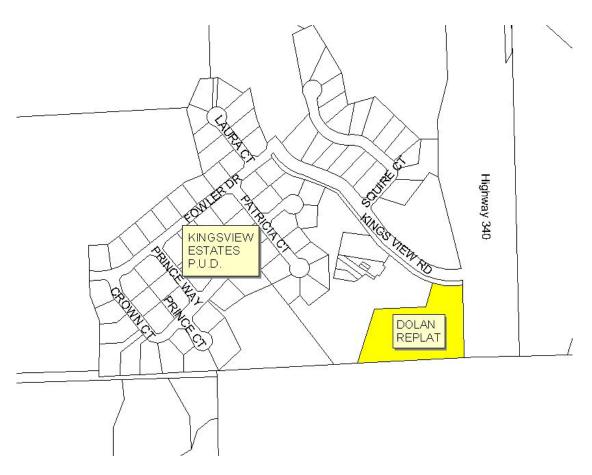

# ORDINANCE 2008 -04 EXHIBIT A LOCATION MAP AND LEGAL DESCRIPTION Dolan Replat

### Legal description

Lot 1, Block 4 of Kingsview Estates Filing 2

Location map