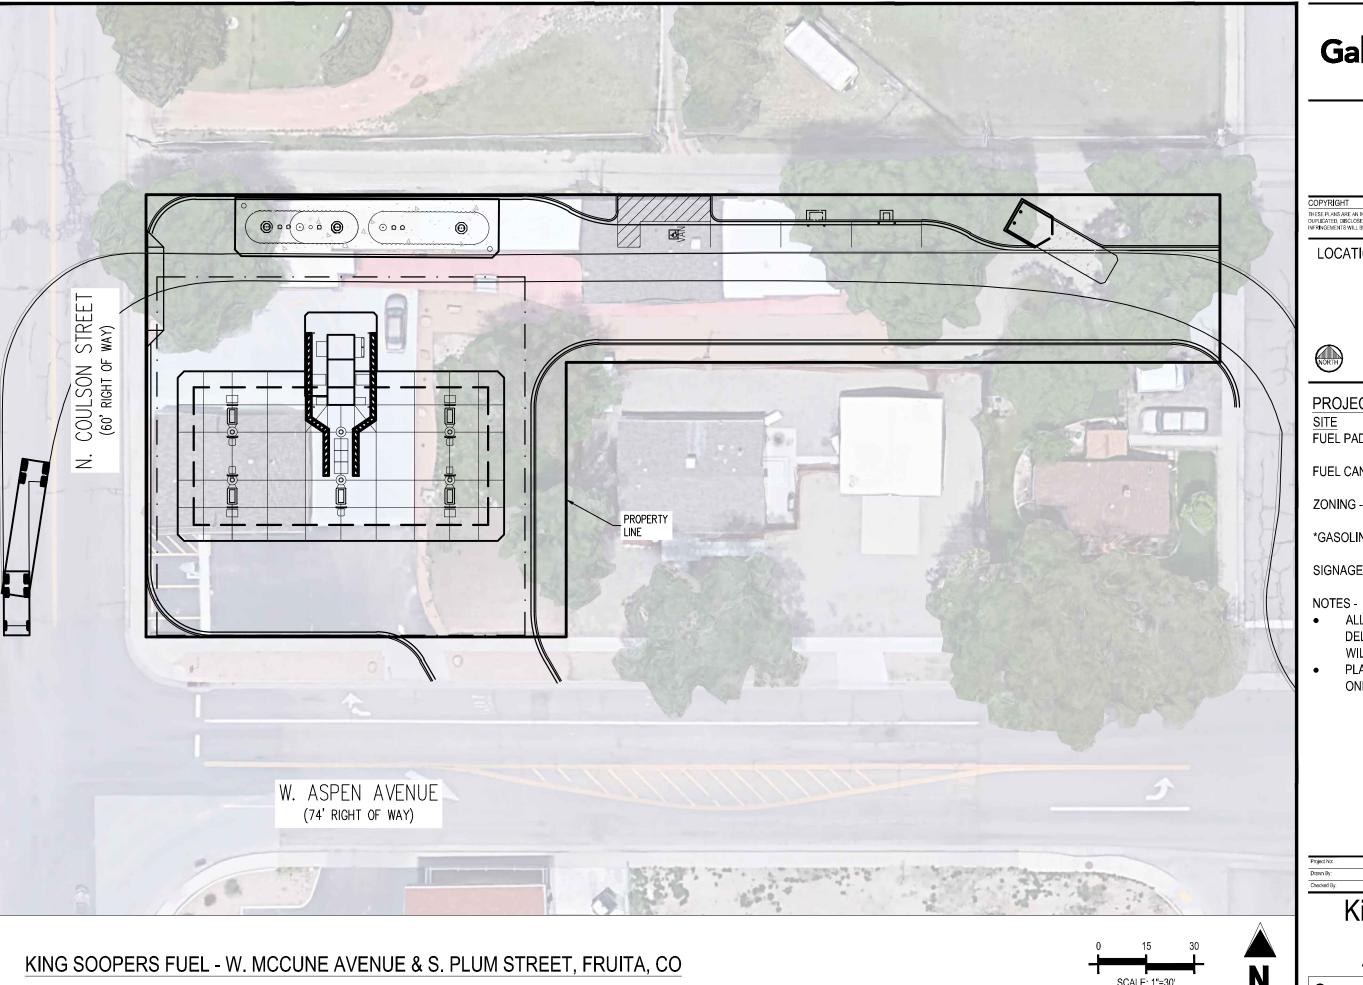

## PROJECT INFORMATION

FUEL PAD:

11,790 SF | +/-0.24 AC

FUEL CANOPY WITH KIOSK -

DOWNTOWN MIXED USE

\*GASOLINE STATION IS A CONDITIONAL USE

SIGNAGE -

- ALL AREAS PROVIDED AND PROPERTIES DELINEATED ARE APPROXIMATE AND WILL NEED TO BE VERIFIED.
- PLAN FOR ILLUSTRATIVE PURPOSES ONLY.

| Project No:  | HSN11,20 |       |
|--------------|----------|-------|
| Drawn By:    | JKG      | 8/23/ |
| Charlest Bur | CTS      |       |

King Soopers Fuel FRUITA, CO 437 W. ASPEN AVENUE

Concept B2