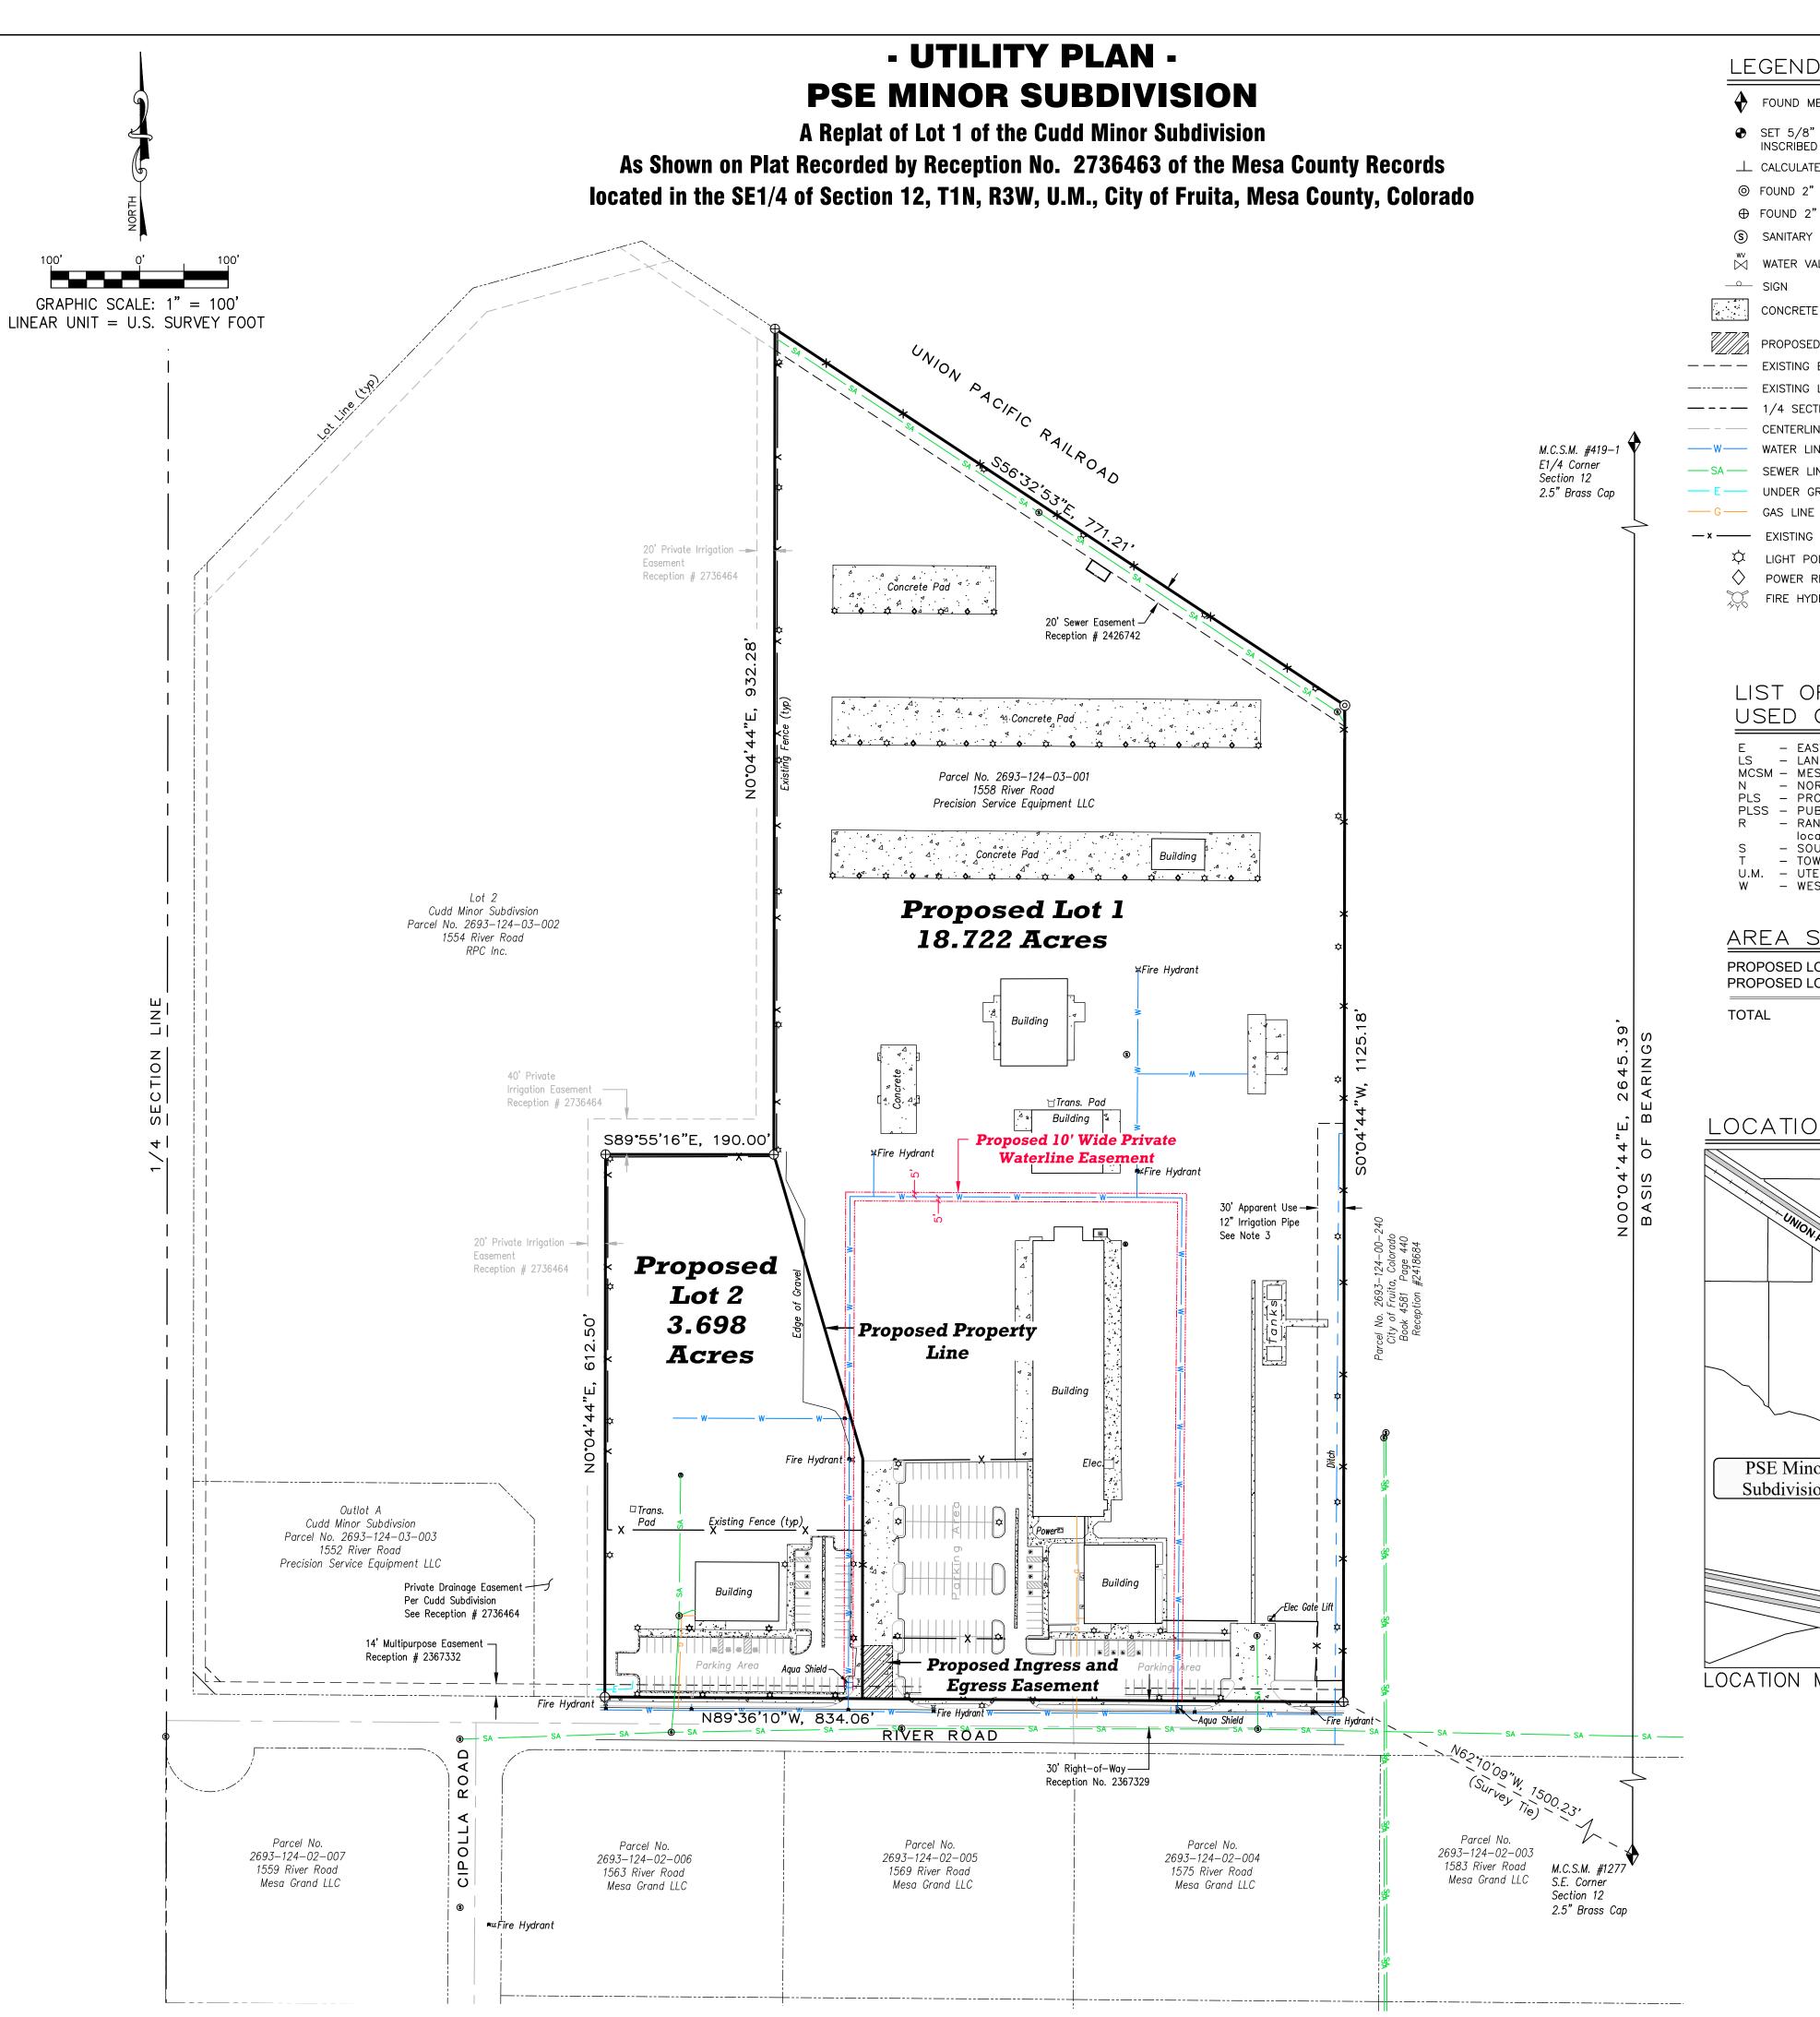

# LEGEND

#### FOUND MESA COUNTY SURVEY MARKER

- SET 5/8" x 24" STEEL BAR WITH 1-1/2" ALUMINUM CAP INSCRIBED "LS 37075" (SET IN CONCRETE)

- ⊕ FOUND 2" ALUMINUM CAP INSCRIBED "R.C.E. LS 38075"
- (S) SANITARY SEWER MANHOLE
- WV WATER VALVE
- ── SIGN CONCRETE

# PROPOSED INGRESS/ EGRESS EASEMENT

———— EXISTING EASEMENT

—--— EXISTING LOT LINE

— - - — 1/4 SECTION LINE ---- CENTERLINE EXISTING ROAD

—— SA —— SEWER LINE --- E --- UNDER GROUND POWER LINE

-x - EXISTING FENCE

LIGHT POLE

> POWER RECEPTACLE

FIRE HYDRANT

# LIST OF ABBREVIATIONS USED ON THIS PLAT

LS - LAND SURVEYOR MCSM - MESA COUNTY SURVEY MARKER

PLS - PROFESSIONAL LAND SURVEYOR

PLSS - PUBLIC LAND SURVEY SYSTEM — RANGE in defining the location in the PLSS

TOWNSHIP

U.M. - UTE MERIDIAN W - WEST

### AREA SUMMARY

PROPOSED LOT 1 PARCEL = 18.722 ACRES = 83.51% PROPOSED LOT 2 PARCEL = 3.698 ACRES = 16.49%

TOTAL = 22.420 ACRES = 100%

THE PURPOSE OF THIS UTILITY PLAN IS TO SHOW THE PROPOSED 10 FOOT WIDE PRIVATE WATERLINE EASEMENT.

MCPP No.

# - UTILITY PLAN-

### **PSE MINOR SUBDIVISION**

A Replat of Lot 1 of the Cudd Minor Subdivision As Shown on Plat Recorded by Reception No. 2736463 of the Mesa County Records located in the SE1/4 of Section 12, T1N, R3W, U.M.,

City of Fruita, Mesa County, Colorado

Wasatch Surveying Associates P.O. Box 564 Fruita, Colorado 81521 Phone No. (970) 639-9270

Date of Survey: February 27, 2023 Project No. 23-11-01 Drawn by: CT | Date: May 11, 2023 Sheet 1 of 1