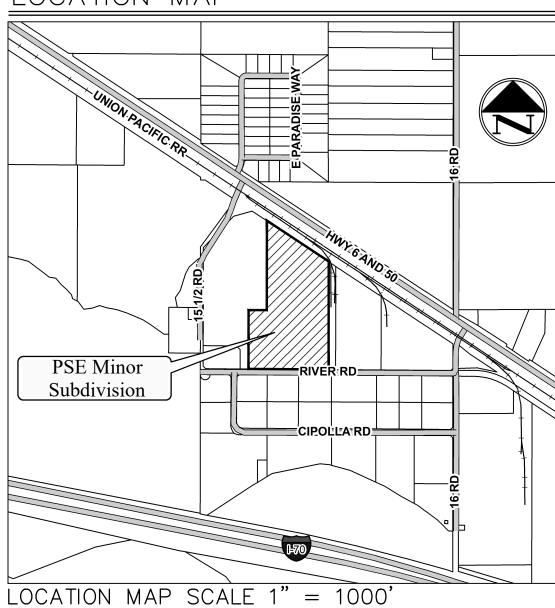

N CONCRETE)

- ⊕ FOUND 2" ALUMINUM CAP INSCRIBED "R.C.E. LS 38075"
- (S) SANITARY SEWER MANHOLE
- WV WATER VALVE
- ── SIGN CONCRETE

# PROPOSED INGRESS/ EGRESS EASEMENT

———— EXISTING EASEMENT

—--— EXISTING LOT LINE

— - - — 1/4 SECTION LINE ---- CENTERLINE EXISTING ROAD

—— SA —— SEWER LINE --- E --- UNDER GROUND POWER LINE

-x - EXISTING FENCE

LIGHT POLE

> POWER RECEPTACLE

FIRE HYDRANT

# LIST OF ABBREVIATIONS USED ON THIS PLAT

LS - LAND SURVEYOR MCSM - MESA COUNTY SURVEY MARKER

PLS - PROFESSIONAL LAND SURVEYOR

PLSS - PUBLIC LAND SURVEY SYSTEM — RANGE in defining the location in the PLSS

TOWNSHIP

U.M. - UTE MERIDIAN W - WEST

### AREA SUMMARY

PROPOSED LOT 1 PARCEL = 18.722 ACRES = 83.51% PROPOSED LOT 2 PARCEL = 3.698 ACRES = 16.49%

TOTAL = 22.420 ACRES = 100%

# LOCATION MAP



# SURVEYOR CERTIFICATE

I, Ted Taggart, a Professional Land Surveyor in the State of Colorado, certify that the accompanying plat has been prepared under my direct supervision and accurately represents a field survey of same.



Colorado Registered Land Surveyor No. 37075

# LEGAL DESCRIPTION

Lot 1 of CUDD MINOR SUBDIVISION, County of Mesa, State of Colorado (Rec. No. 27364693)

### GENERAL NOTES

### 1. Basis of Bearing Statement:

The Basis of Bearings for this Plat is N00°04'43"E, 2645.39 feet between found monuments at the Southeast Corner and the East One-Quarter Corner of Section 12, T1N, R3W, Ute Meridian, as derived from the Grand Valley Area Local Coordinate System (G.V.A.L.C.S.) The monuments are fully described hereon.

#### 2. A Title Information was provided by: Commonwealt