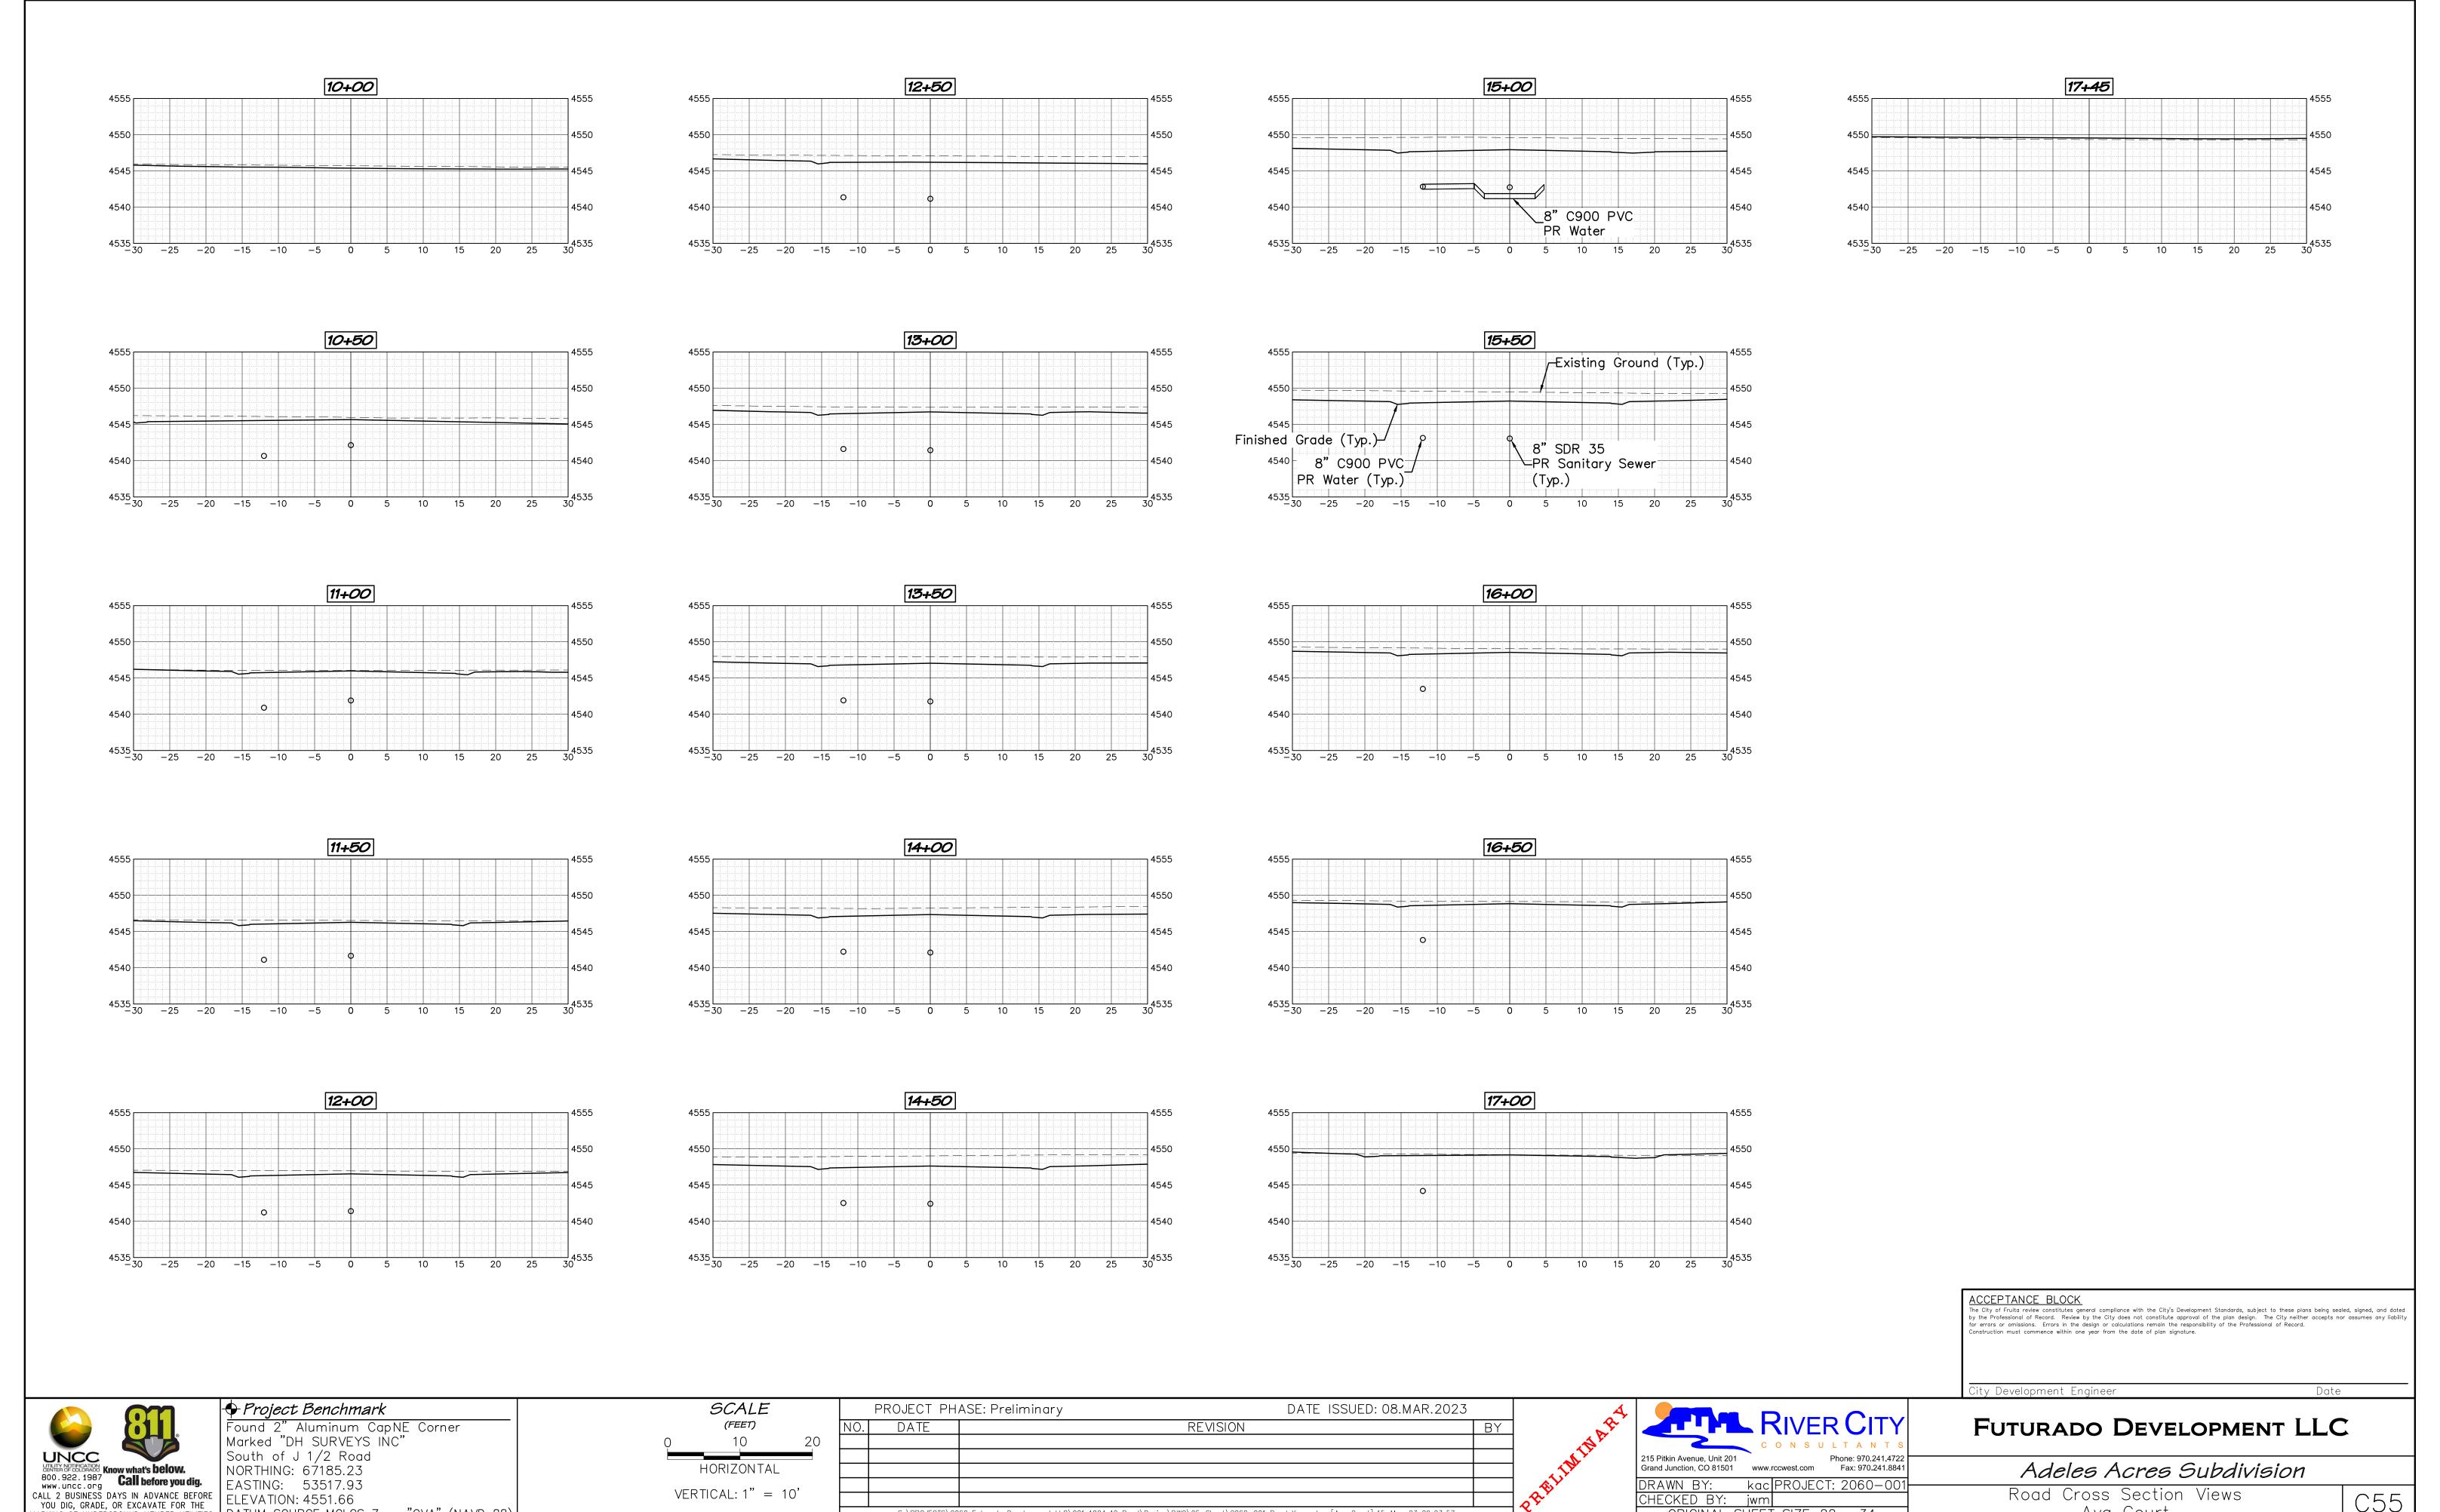

S:\PROJECTS\2060 Futurado Development LLC\001 1024 19 Road\Design\DWG\05-Sheet\2060-001 Road Xsecs.dwg [Ava Court] 15-Mar-23 09:23:57

MARKING OF UNDERGROUND MEMBER UTILITIES. | DATUM SOURCE: MCLCS Zone "GVA" (NAVD 88)

CHECKED BY: iwm

ORIGINAL SHEET SIZE: 22 x 34

C55

Ava Court

ACCEPTANCE BLOCK

The City of Fruita review constitutes general compliance with the City's Development Standards, subject to these plans being sealed, signed, and dated by the Professional of Record. Review by the City does not constitute approval of the plan design. The City neither accepts nor assumes any liability for errors or omissions. Errors in the design or calculations remain the responsibility of the Professional of Record.

Construction must commence within one year from the date of plan signature.

City Development Engineer

Know what's below.
800.922.1987
www.uncc.org

Call before you dig.

Project Benchmark Found 2" Aluminum CapNE Corner Marked "DH SURVEYS INC" South of J 1/2 Road NORTHING: 67185.23 EASTING: 53517.93 CALL 2 BUSINESS DAYS IN ADVANCE BEFORE YOU DIG, GRADE, OR EXCAVATE FOR THE MARKING OF UNDERGROUND MEMBER UTILITIES. DATUM SOURCE: MCLCS Zone "GVA" (NAVD 88)