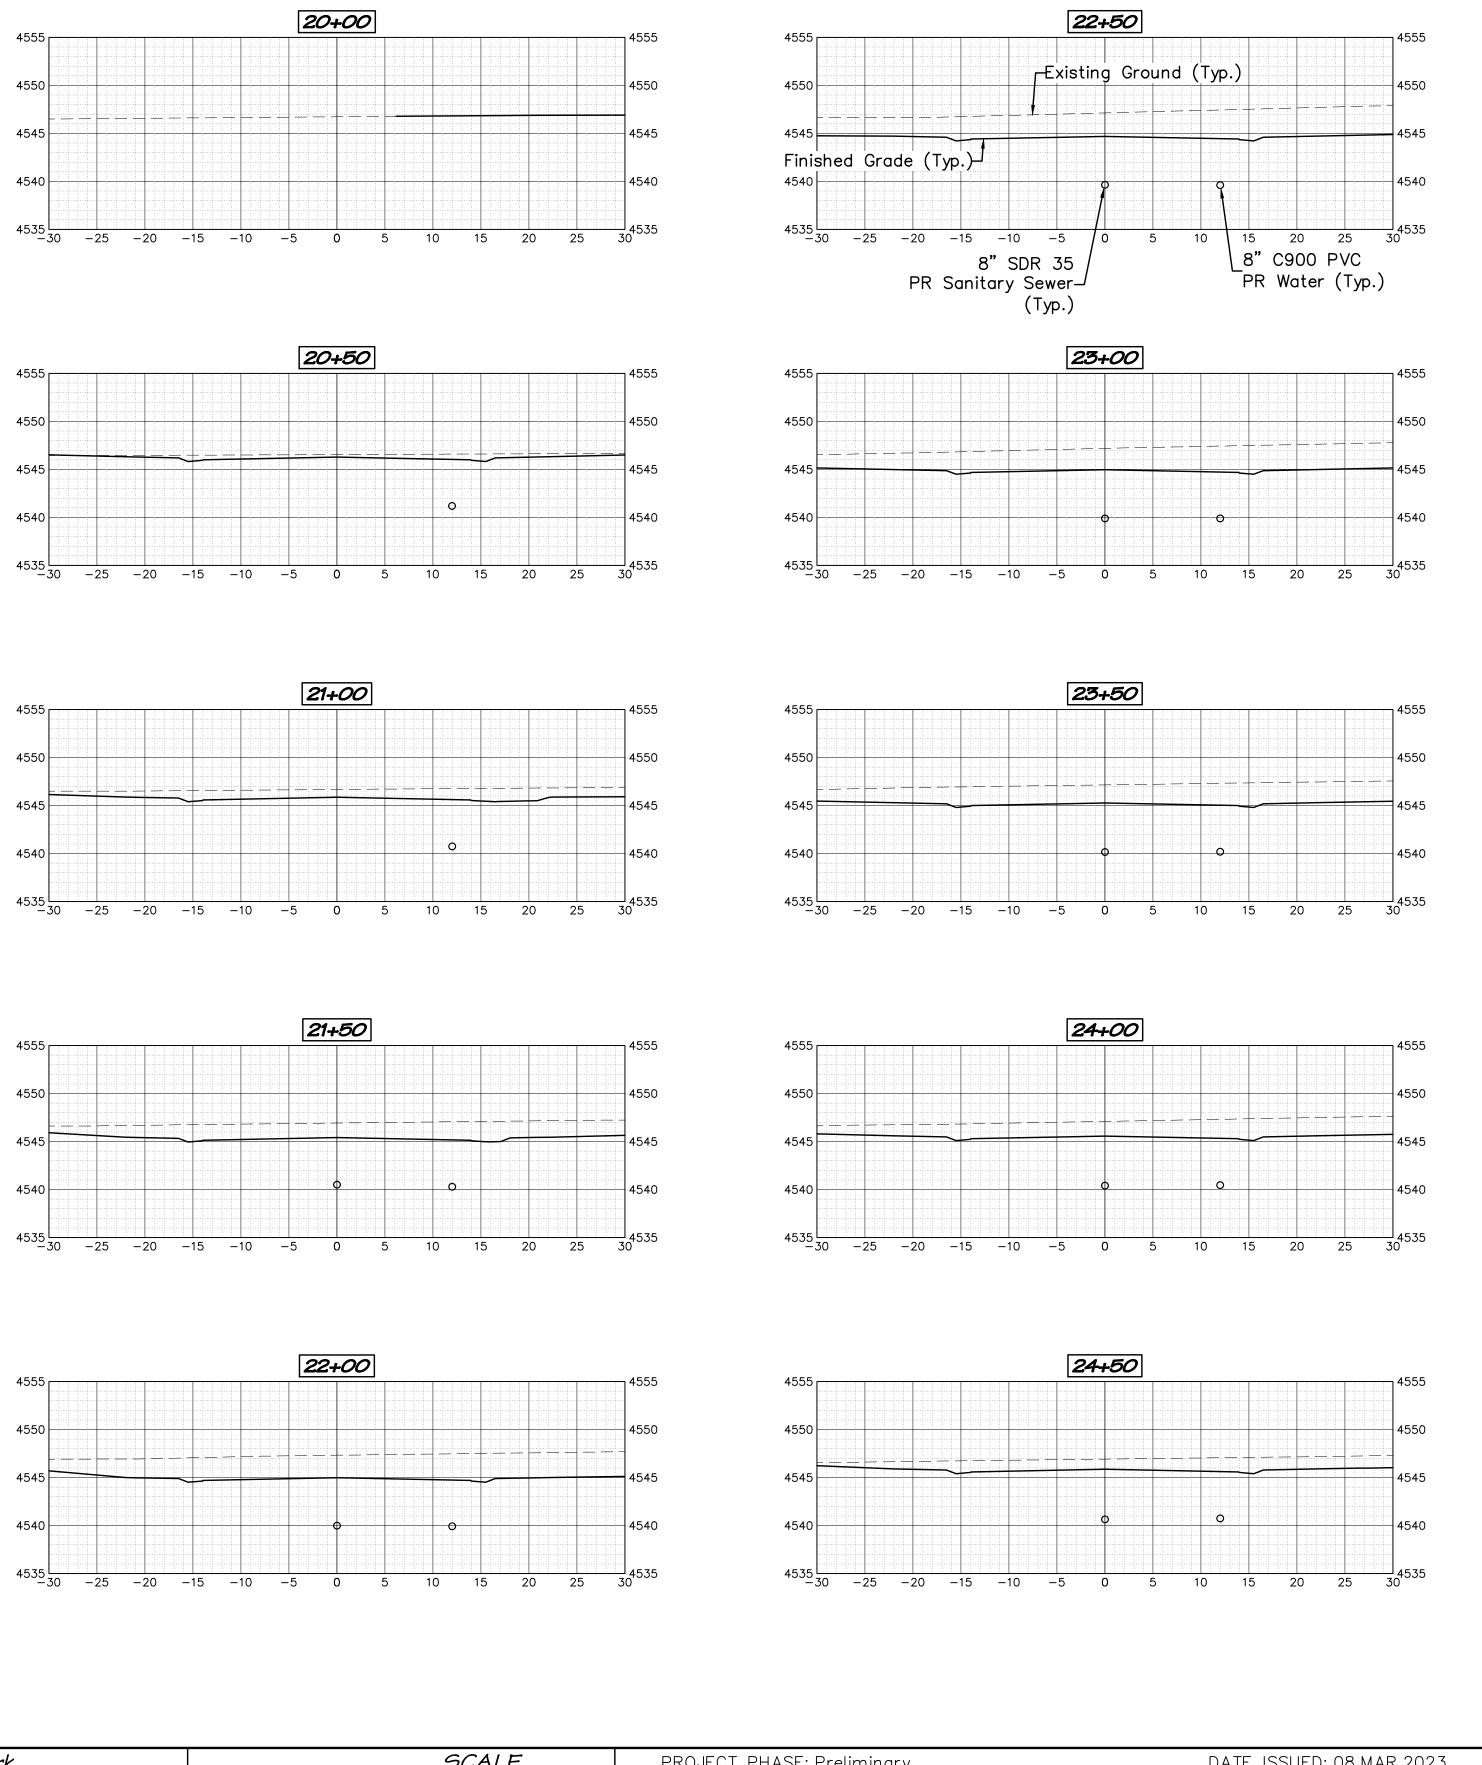

(FEET) HORIZONTAL VERTICAL: 1" =

|     |                                                                                                                                       | PROJECT PH | ASE: Preliminary DATE ISSUED: 08.MAR.2023 |    |  |  |
|-----|---------------------------------------------------------------------------------------------------------------------------------------|------------|-------------------------------------------|----|--|--|
|     | NO.                                                                                                                                   | DATE       | REVISION                                  | BY |  |  |
| 20  |                                                                                                                                       |            |                                           |    |  |  |
|     |                                                                                                                                       |            |                                           |    |  |  |
| _   |                                                                                                                                       |            |                                           |    |  |  |
| 10' |                                                                                                                                       |            |                                           |    |  |  |
| 10  |                                                                                                                                       |            |                                           |    |  |  |
|     | S:\PROJECTS\2060 Futurado Development LLC\001 1024 19 Road\Design\DWG\05-Sheet\2060-001 Road Xsecs.dwg [Elle Lane] 15-Mar-23 09:24:04 |            |                                           |    |  |  |