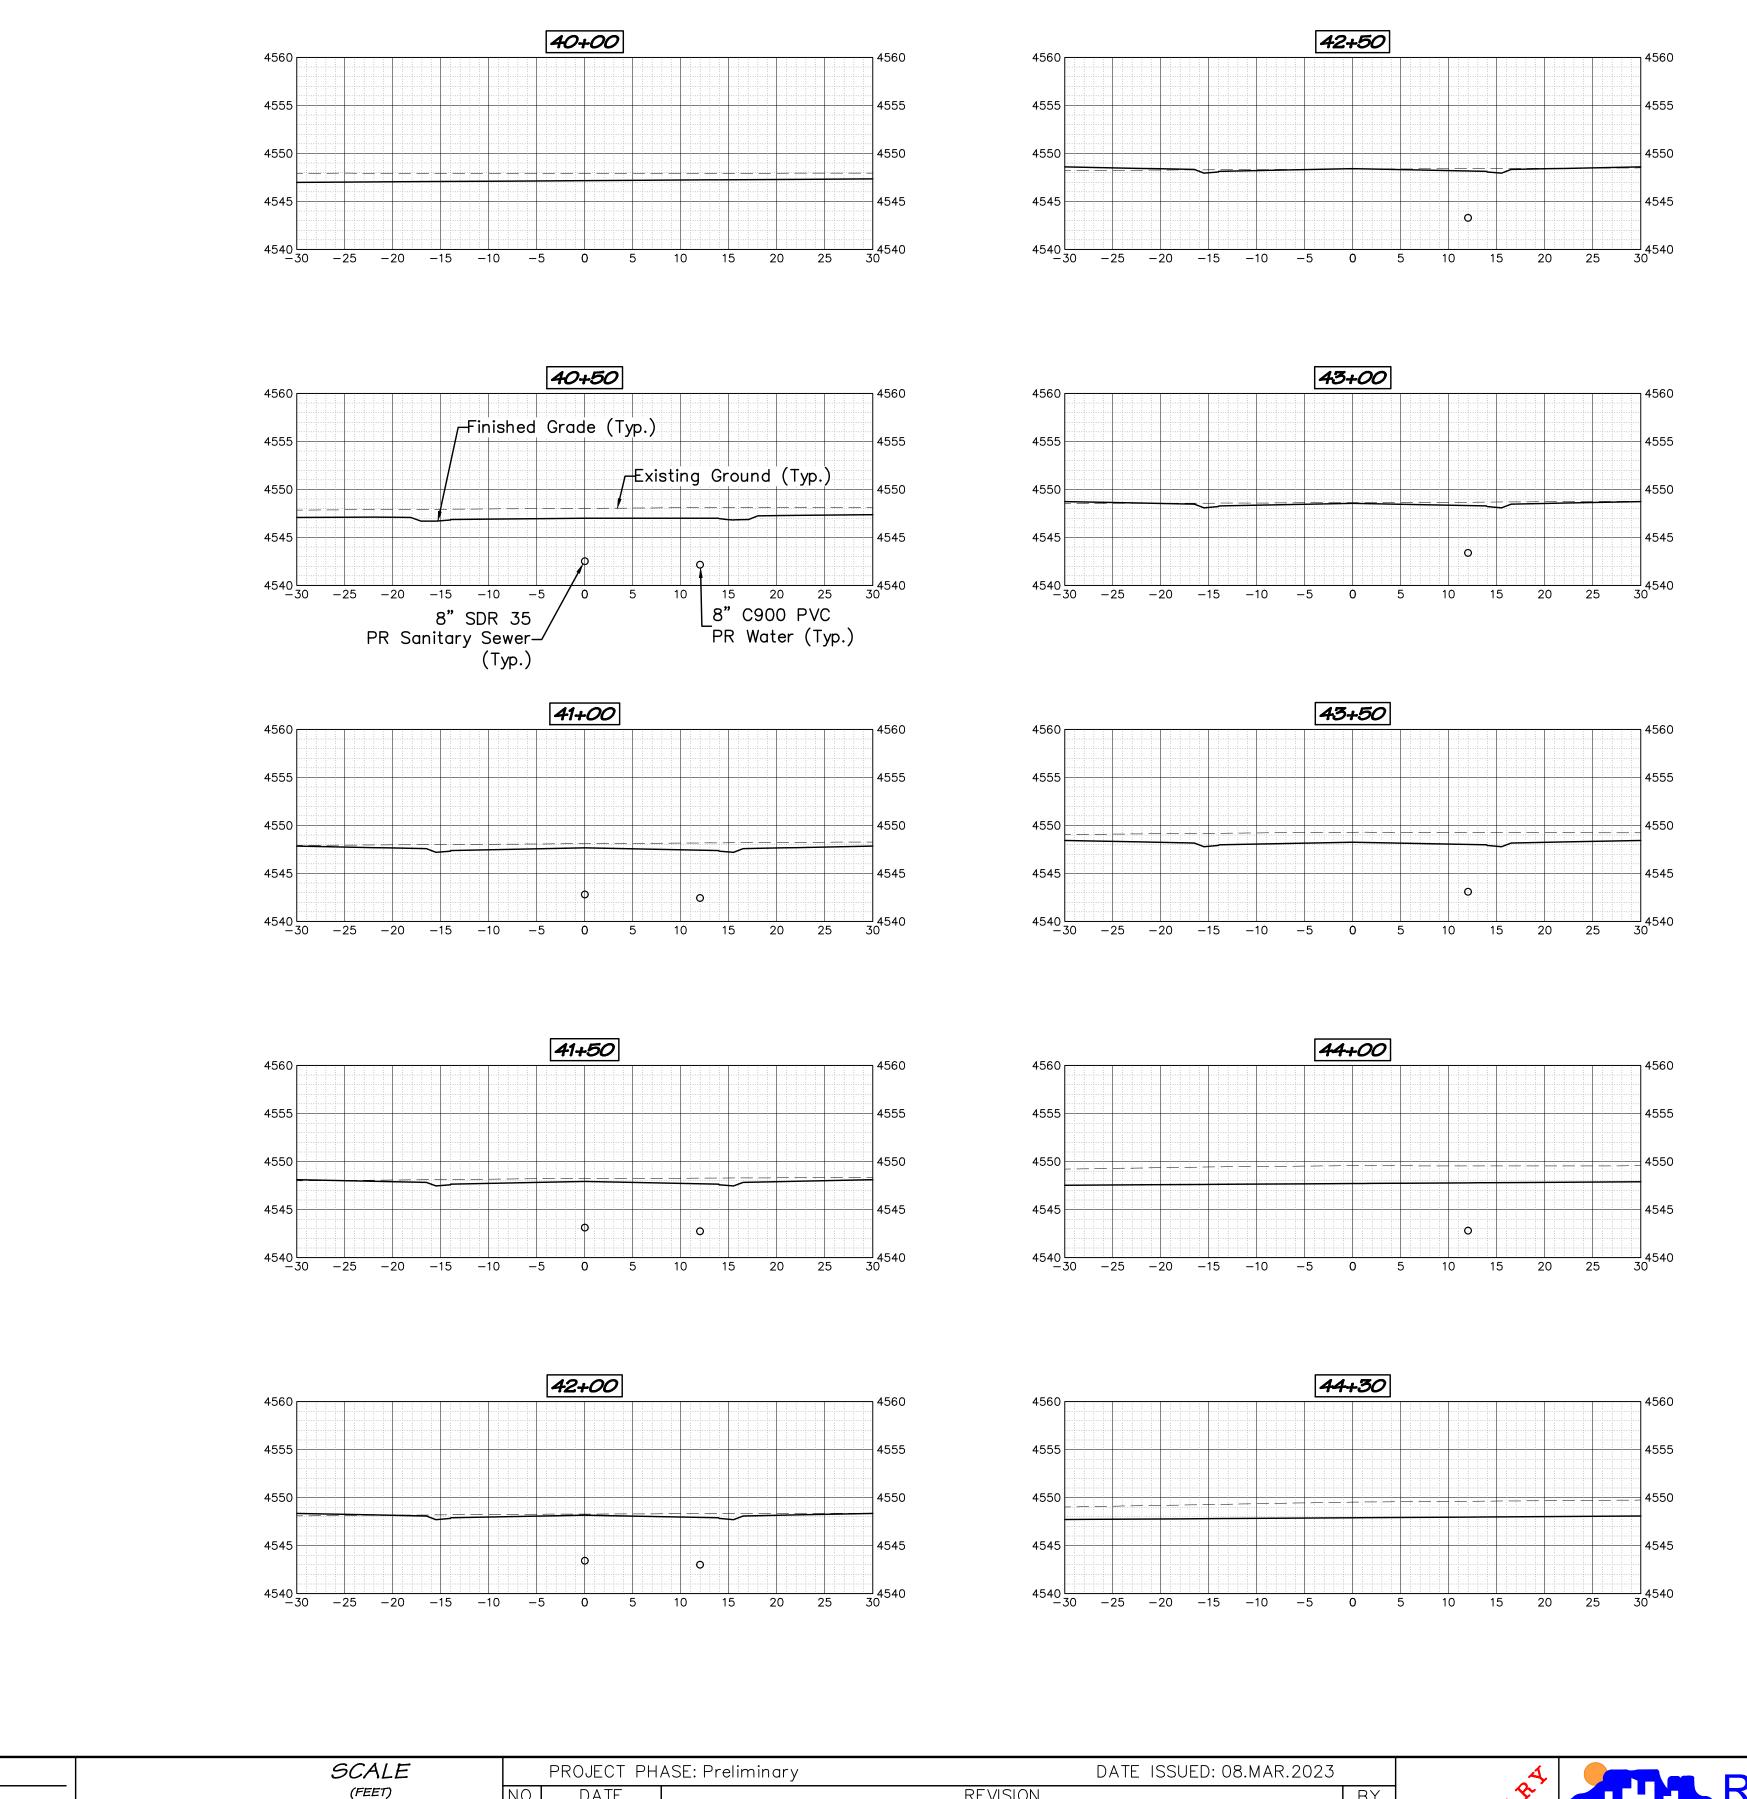

(FEET) HORIZONTAL VERTICAL: 1" =

|     |                                                                                                                                       | PROJECT PH | ASE: Preliminary DATE ISSUED: 08.MAR.2023 |    |  |  |
|-----|---------------------------------------------------------------------------------------------------------------------------------------|------------|-------------------------------------------|----|--|--|
|     | NO.                                                                                                                                   | DATE       | REVISION                                  | BY |  |  |
| 20  |                                                                                                                                       |            |                                           |    |  |  |
|     |                                                                                                                                       |            |                                           |    |  |  |
| _   |                                                                                                                                       |            |                                           |    |  |  |
| 10' |                                                                                                                                       |            |                                           |    |  |  |
| 10  |                                                                                                                                       |            |                                           |    |  |  |
|     | S:\PROJECTS\2060 Futurado Development LLC\001 1024 19 Road\Design\DWG\05-Sheet\2060-001 Road Xsecs.dwg [Elle Lane] 15-Mar-23 09:24:04 |            |                                           |    |  |  |