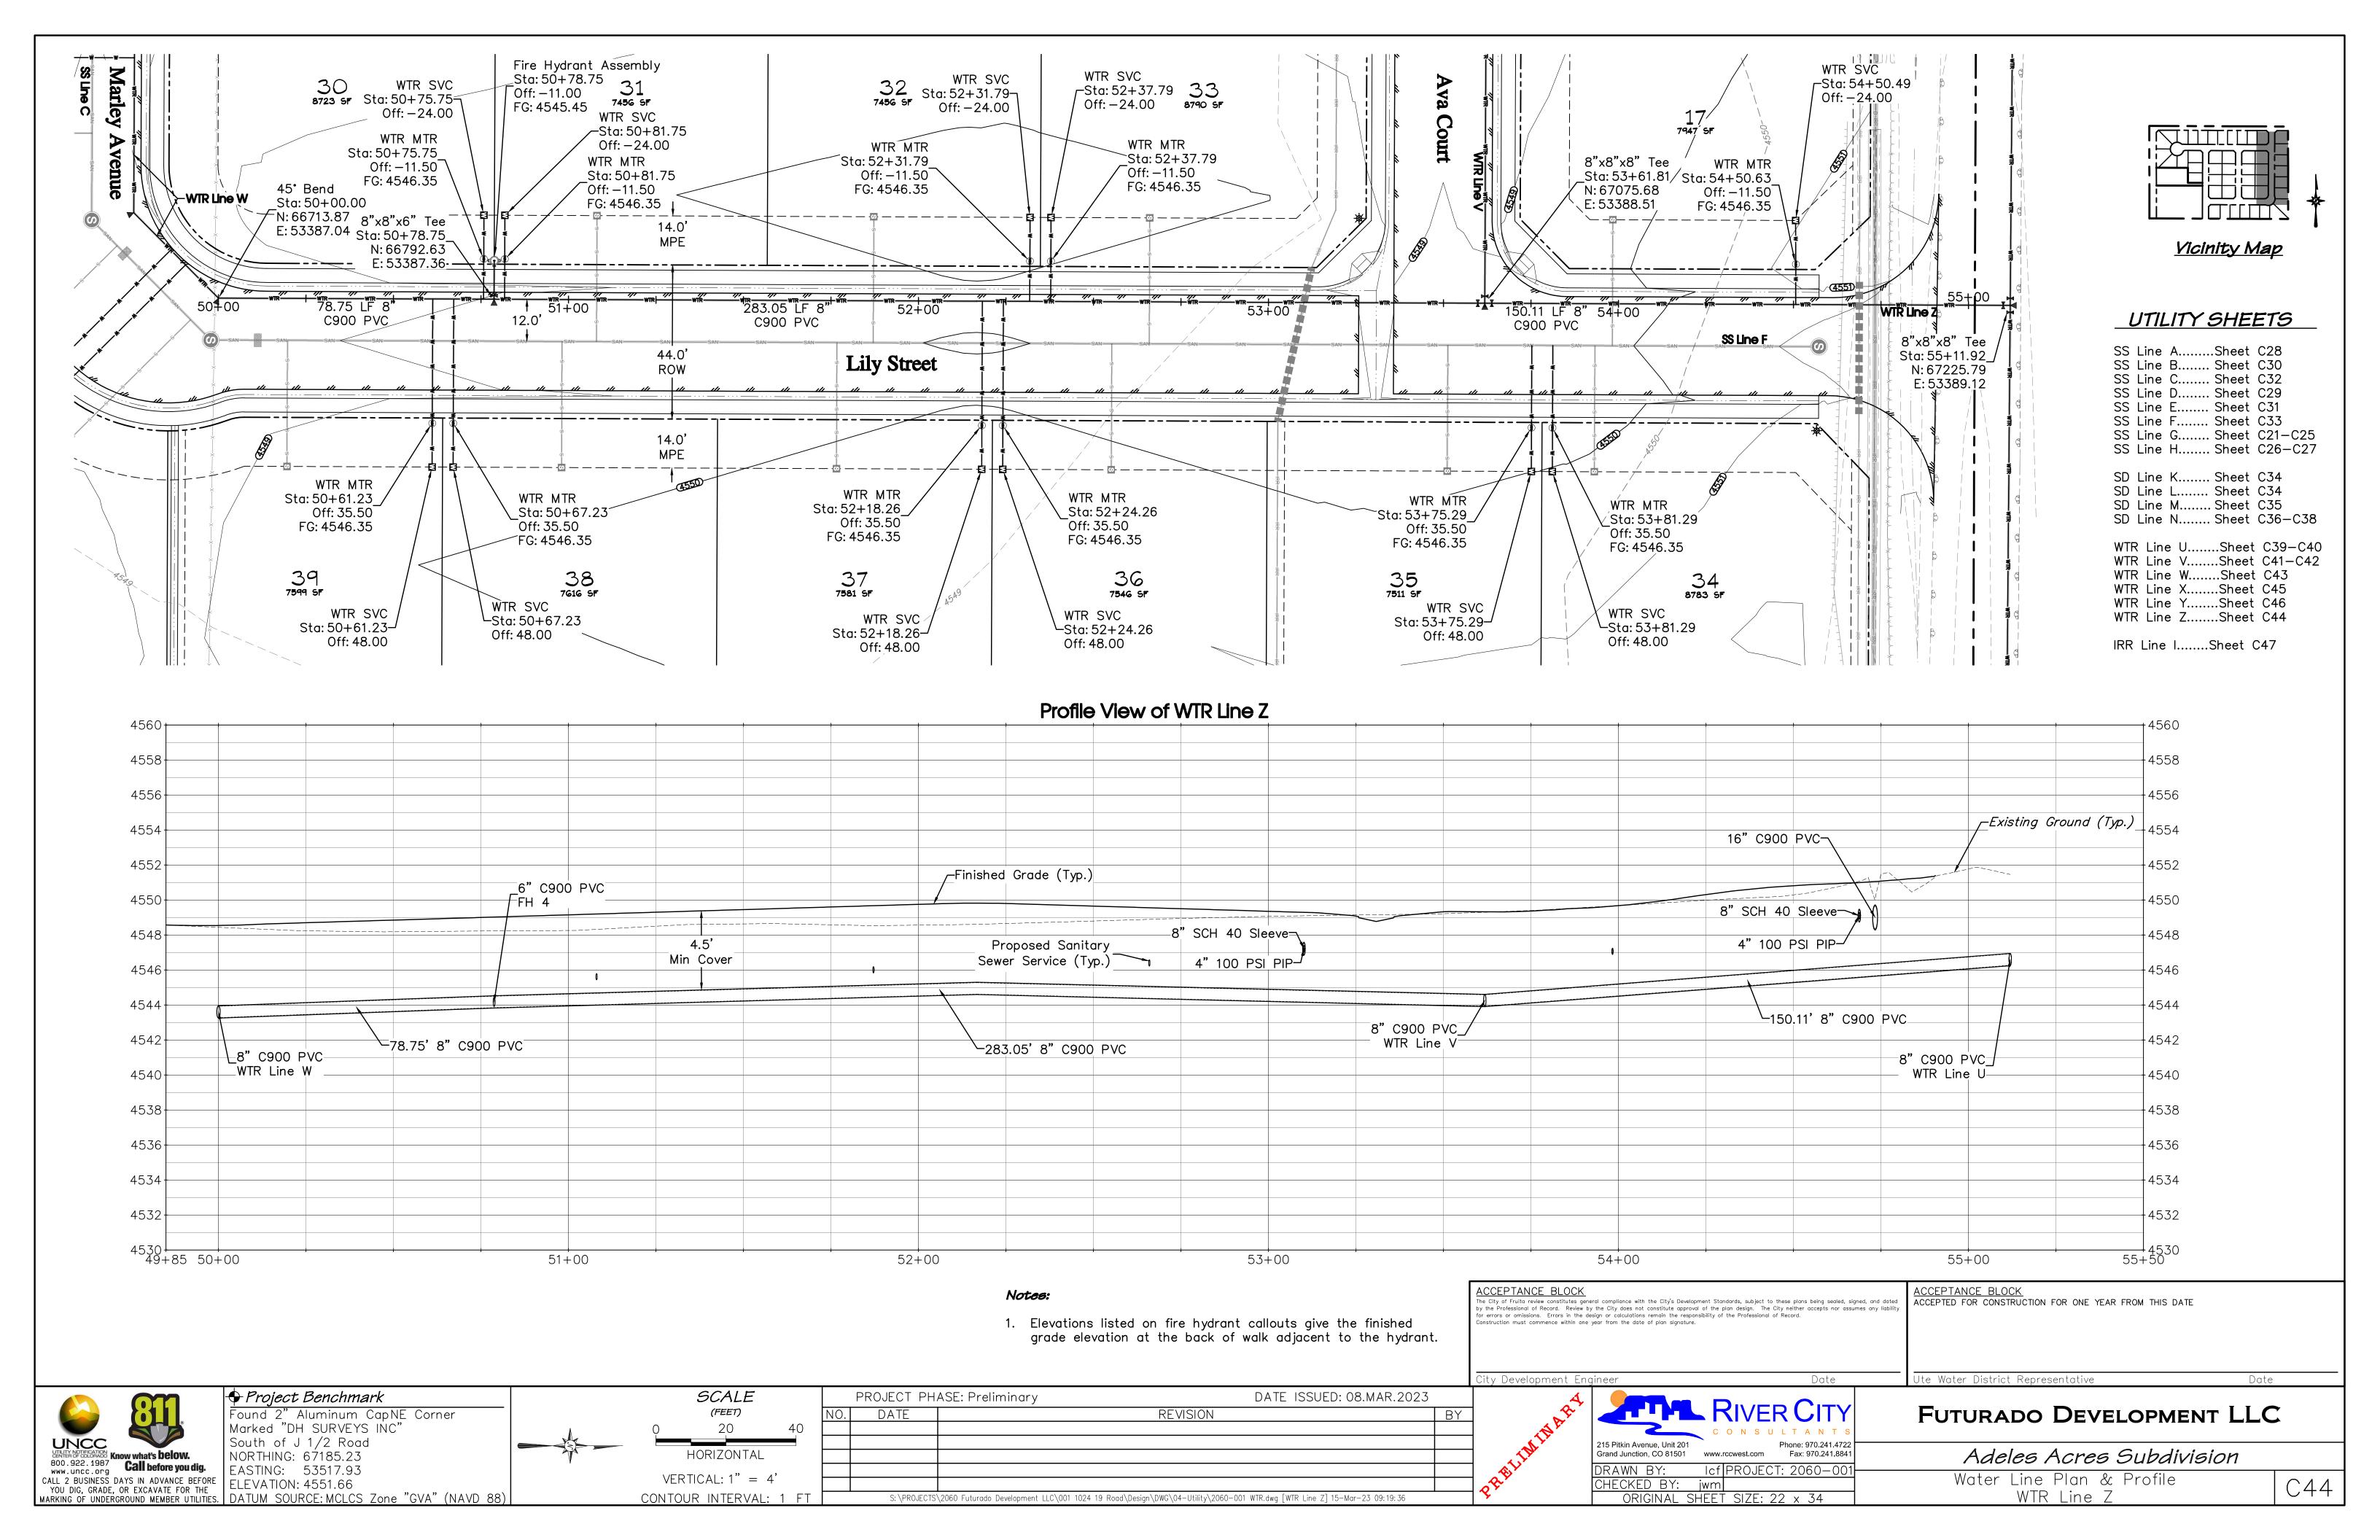

## UTILITY SHEETS

WTR Line U.....Sheet C39-C40 WTR Line V......Sheet C41-C42 WTR Line V......Sheet C43
WTR Line W......Sheet C43
WTR Line X.....Sheet C45
WTR Line Y.....Sheet C46
WTR Line Z....Sheet C44

### Notes:

Elevations listed on fire hydrant callouts give the finished grade elevation at the back of walk adjacent to the hydrant.

ACCEPTANCE BLOCK The City of Fruita review constitutes general compliance with the City's Development Standards, subject to these plans being sealed, signed, and dated by the Professional of Record. Review by the City does not constitute approval of the plan design. The City neither accepts nor assumes any liability for errors or omissions. Errors in the design or calculations remain the responsibility of the Professional of Record.