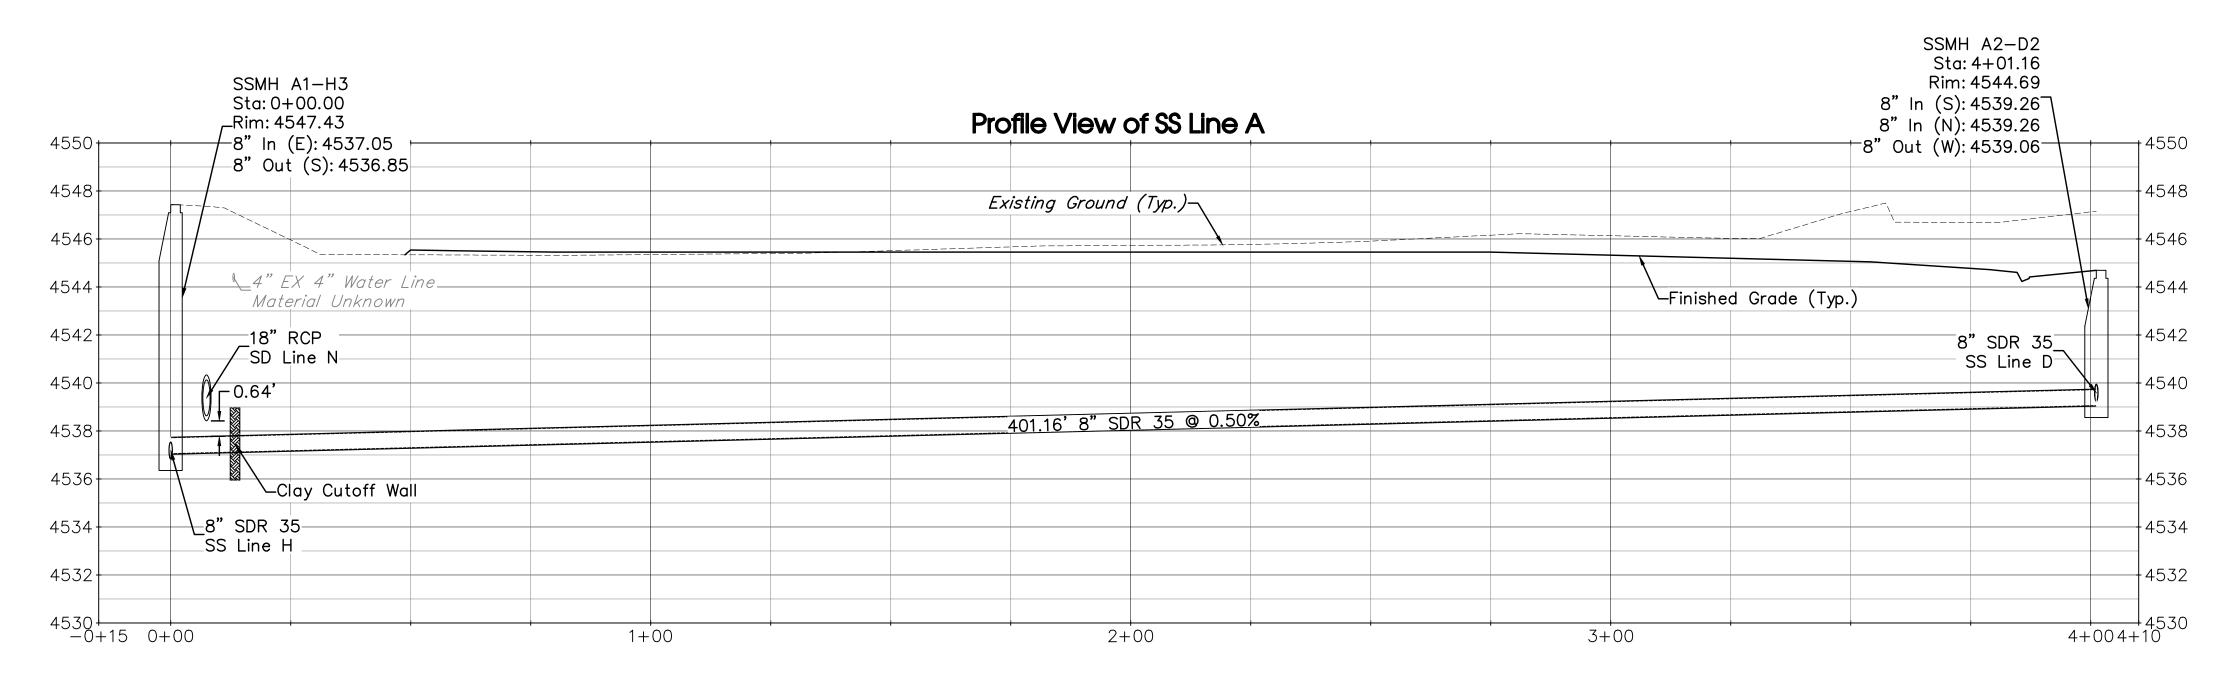

DATUM SOURCE: MCLCS Zone "GVA" (NAVD 88) South of J 1/2 Road

SCALE (FEET) 20 HORIZONTAL VERTICAL: 1"= 4" CONTOUR INTERVAL: 1 FT

DATE ISSUED: 08.MAR.2023 PROJECT PHASE: Preliminary NO. DATE REVISION BY S:\PROJECTS\2060 Futurado Development LLC\001 1024 19 Road\Design\DWG\04-Utility\2060-001 SS.dwg [SS Line A] 15-Mar-23 09:14:31

ORIGINAL SHEET SIZE: 22 x 34

215 Pitkin Avenue, Unit 201 Phone: 970.241.4722
Grand Junction, CO 81501 www.rccwest.com Fax: 970.241.8841 DRAWN BY: kac|PROJECT: 2060-001 FUTURADO DEVELOPMENT LLC

Adeles Acres Subdivision

Sanitary Sewer Plan & Profile SS Line A

C28