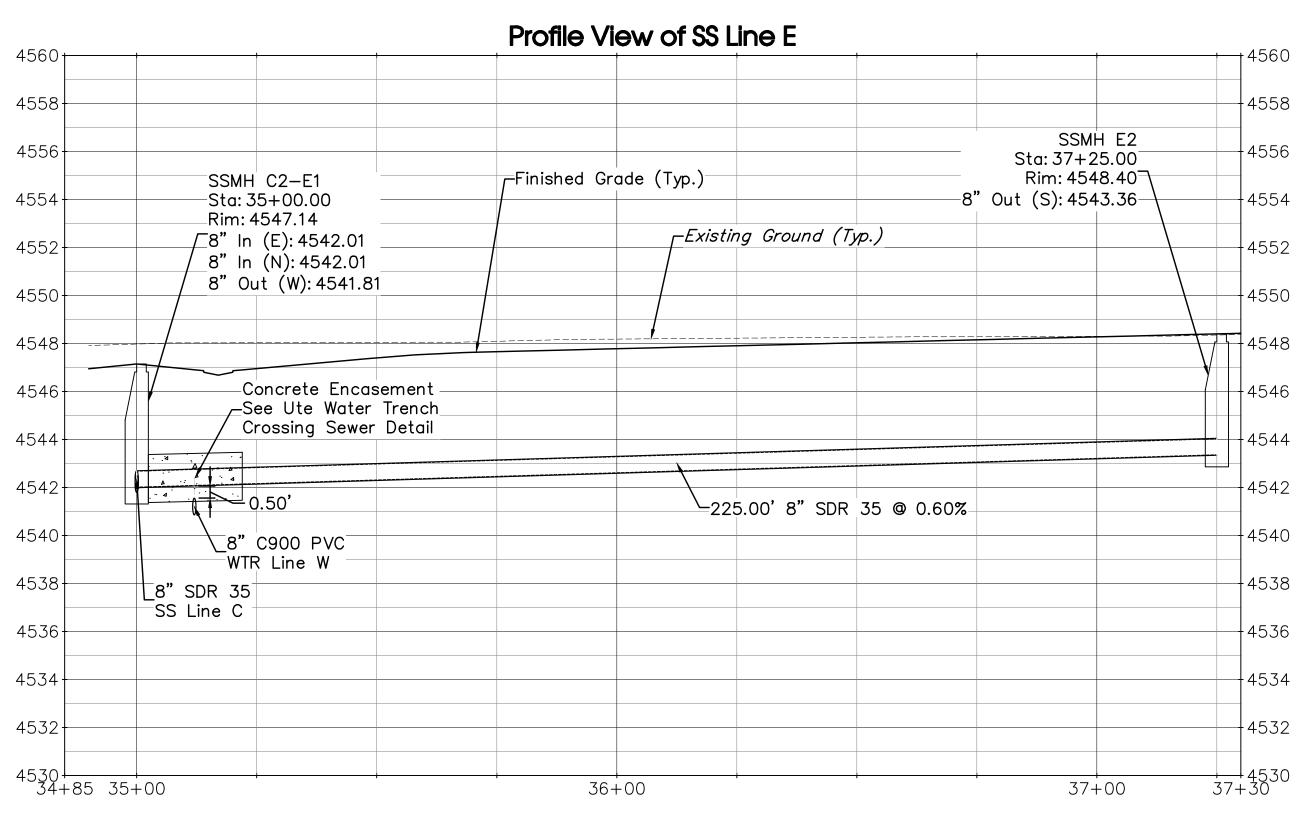

INESS DAYS IN ADVANCE BEFORE YOU DIG, GRADE, OR EXCAVATE FOR THE MARKING OF UNDERGROUND MEMBER UTILITIES.

South of J 1/2 Road

NORTHING: 67185.23

EASTING: 53517.93

ELEVATION: 4551.66

DATUM SOURCE: MCLCS Zone "GVA" (NAVD 88) South of J 1/2 Road



SCALE (FEET) 20 HORIZONTAL VERTICAL: 1"= 4" CONTOUR INTERVAL: 1 FT

DATE ISSUED: 08.MAR.2023 PROJECT PHASE: Preliminary NO. DATE REVISION BY S:\PROJECTS\2060 Futurado Development LLC\001 1024 19 Road\Design\DWG\04-Utility\2060-001 SS.dwg [SS Line A] 15-Mar-23 09:14:31





ORIGINAL SHEET SIZE: 22 x 34

215 Pitkin Avenue, Unit 201 Phone: 970.241.4722
Grand Junction, CO 81501 www.rccwest.com Fax: 970.241.8841 DRAWN BY: kac|PROJECT: 2060-001 FUTURADO DEVELOPMENT LLC

Adeles Acres Subdivision

Sanitary Sewer Plan & Profile SS Line A

C28











### UTILITY SHEETS

SS Line A.....Sheet C28 SS Line B...... Sheet C30 SS Line C...... Sheet C32 SS Line D...... Sheet C29 SS Line E...... Sheet C31 SS Line F...... Sheet C33 SS Line G...... Sheet C21-C25 SS Line H..... Sheet C26-C27 SD Line K...... Sheet C34 SD Line L...... Sheet C34 SD Line M...... Sheet C35 SD Line N...... Sheet C36—C38 WTR Line U.....Sheet C39-C40 WTR Line V......Sheet C41-C42 WTR Line W......Sheet C41
WTR Line W......Sheet C43
WTR Line X.....Sheet C45
WTR Line Y.....Sheet C46
WTR Line Z.....Sheet C44

IRR Line I......Sheet C47

The City of Fruita review constitutes general compliance with the City's Development Standards, subject to these plans being sealed, signed, and dated by the Professional of Record. Review by the City does not constitute approval of the plan d