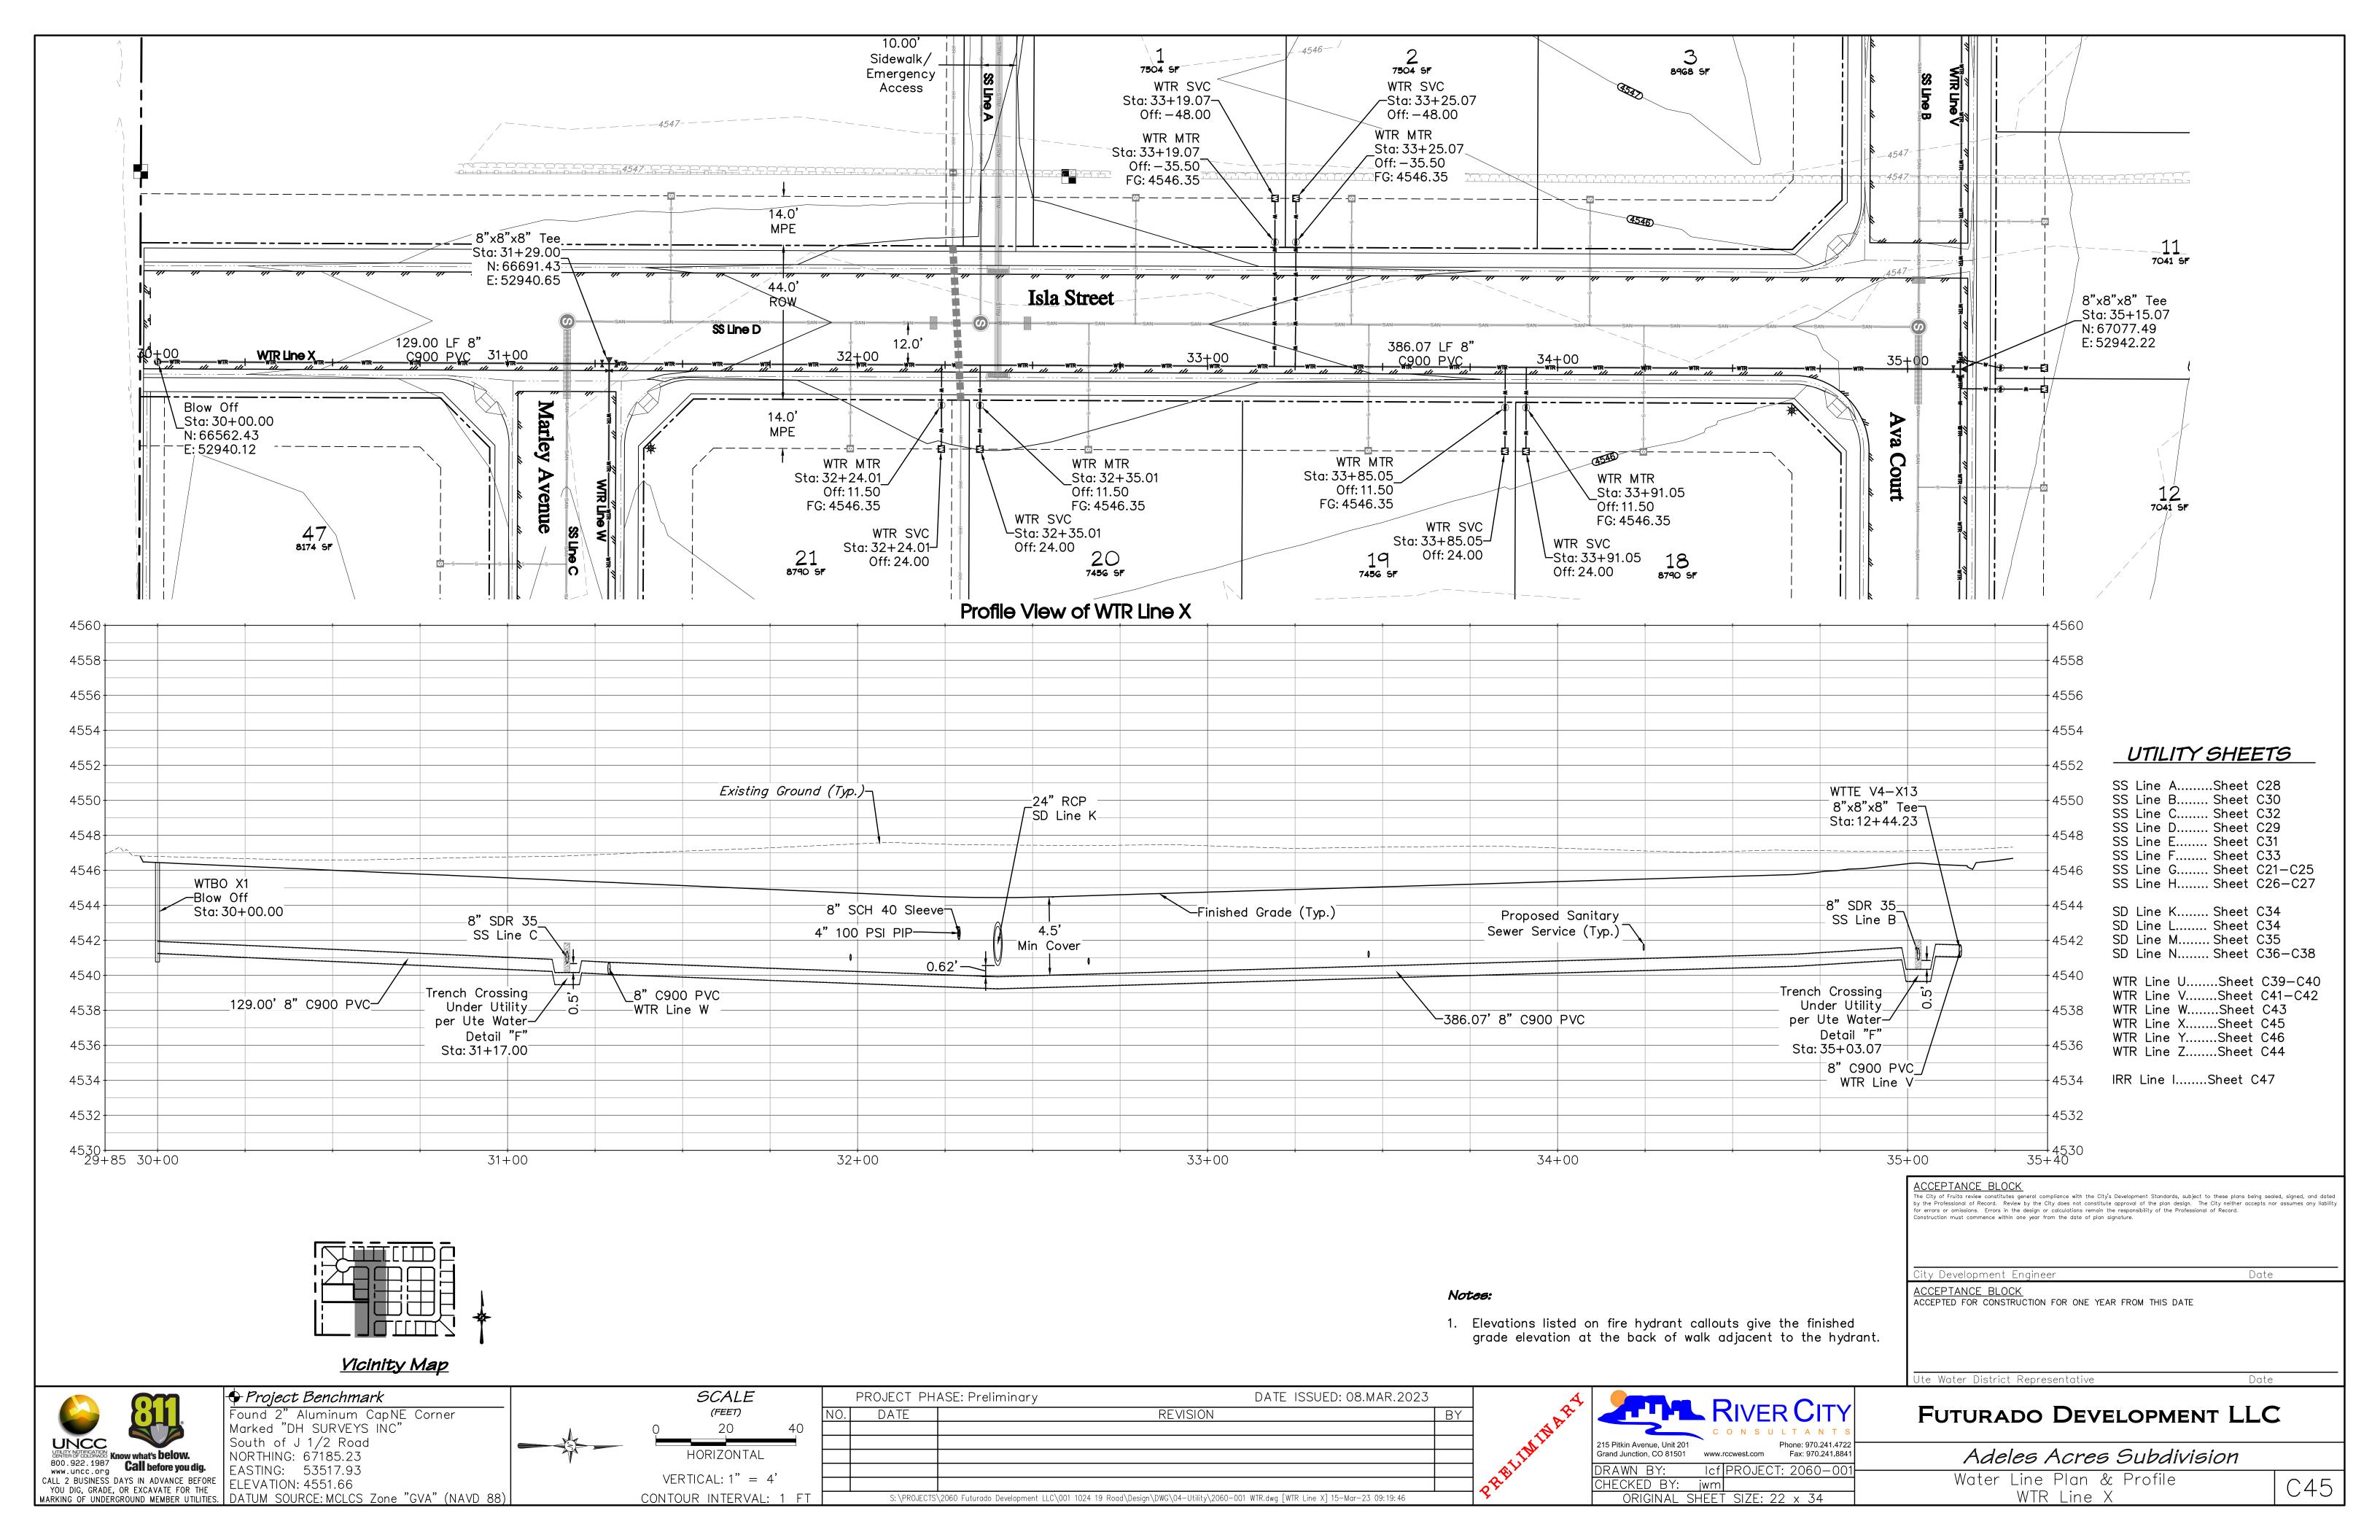

#### <u>UTILITY SHEETS</u>

SS Line A..... ...Sheet C28 SS Line B...... Sheet C30 SS Line C..... Sheet C32 SS Line D...... Sheet C29 SS Line E..... Sheet C31 SS Line F...... Sheet C33 SS Line G...... Sheet C21-C25 SS Line H...... Sheet C26-C27 SD Line K..... Sheet C34 SD Line L..... Sheet C34 SD Line M..... Sheet C35 SD Line N...... Sheet C36-C38 WTR Line U......Sheet C39-C40 WTR Line V......Sheet C41-C42 WTR Line W......Sheet C43 WTR Line X.....Sheet C45 WTR Line Y.....Sheet C46 WTR Line Z.....Sheet C44

IRR Line I......Sheet C47

#### Notes:

- 1. Elevations listed on fire hydrant callouts give the finished grade elevation at the back of walk adjacent to the hydrant.
- 2. All water services shall be installed to the Multi-Purpose Easement line, 12.50' beyond the water meter location, unless otherwise noted on plans.