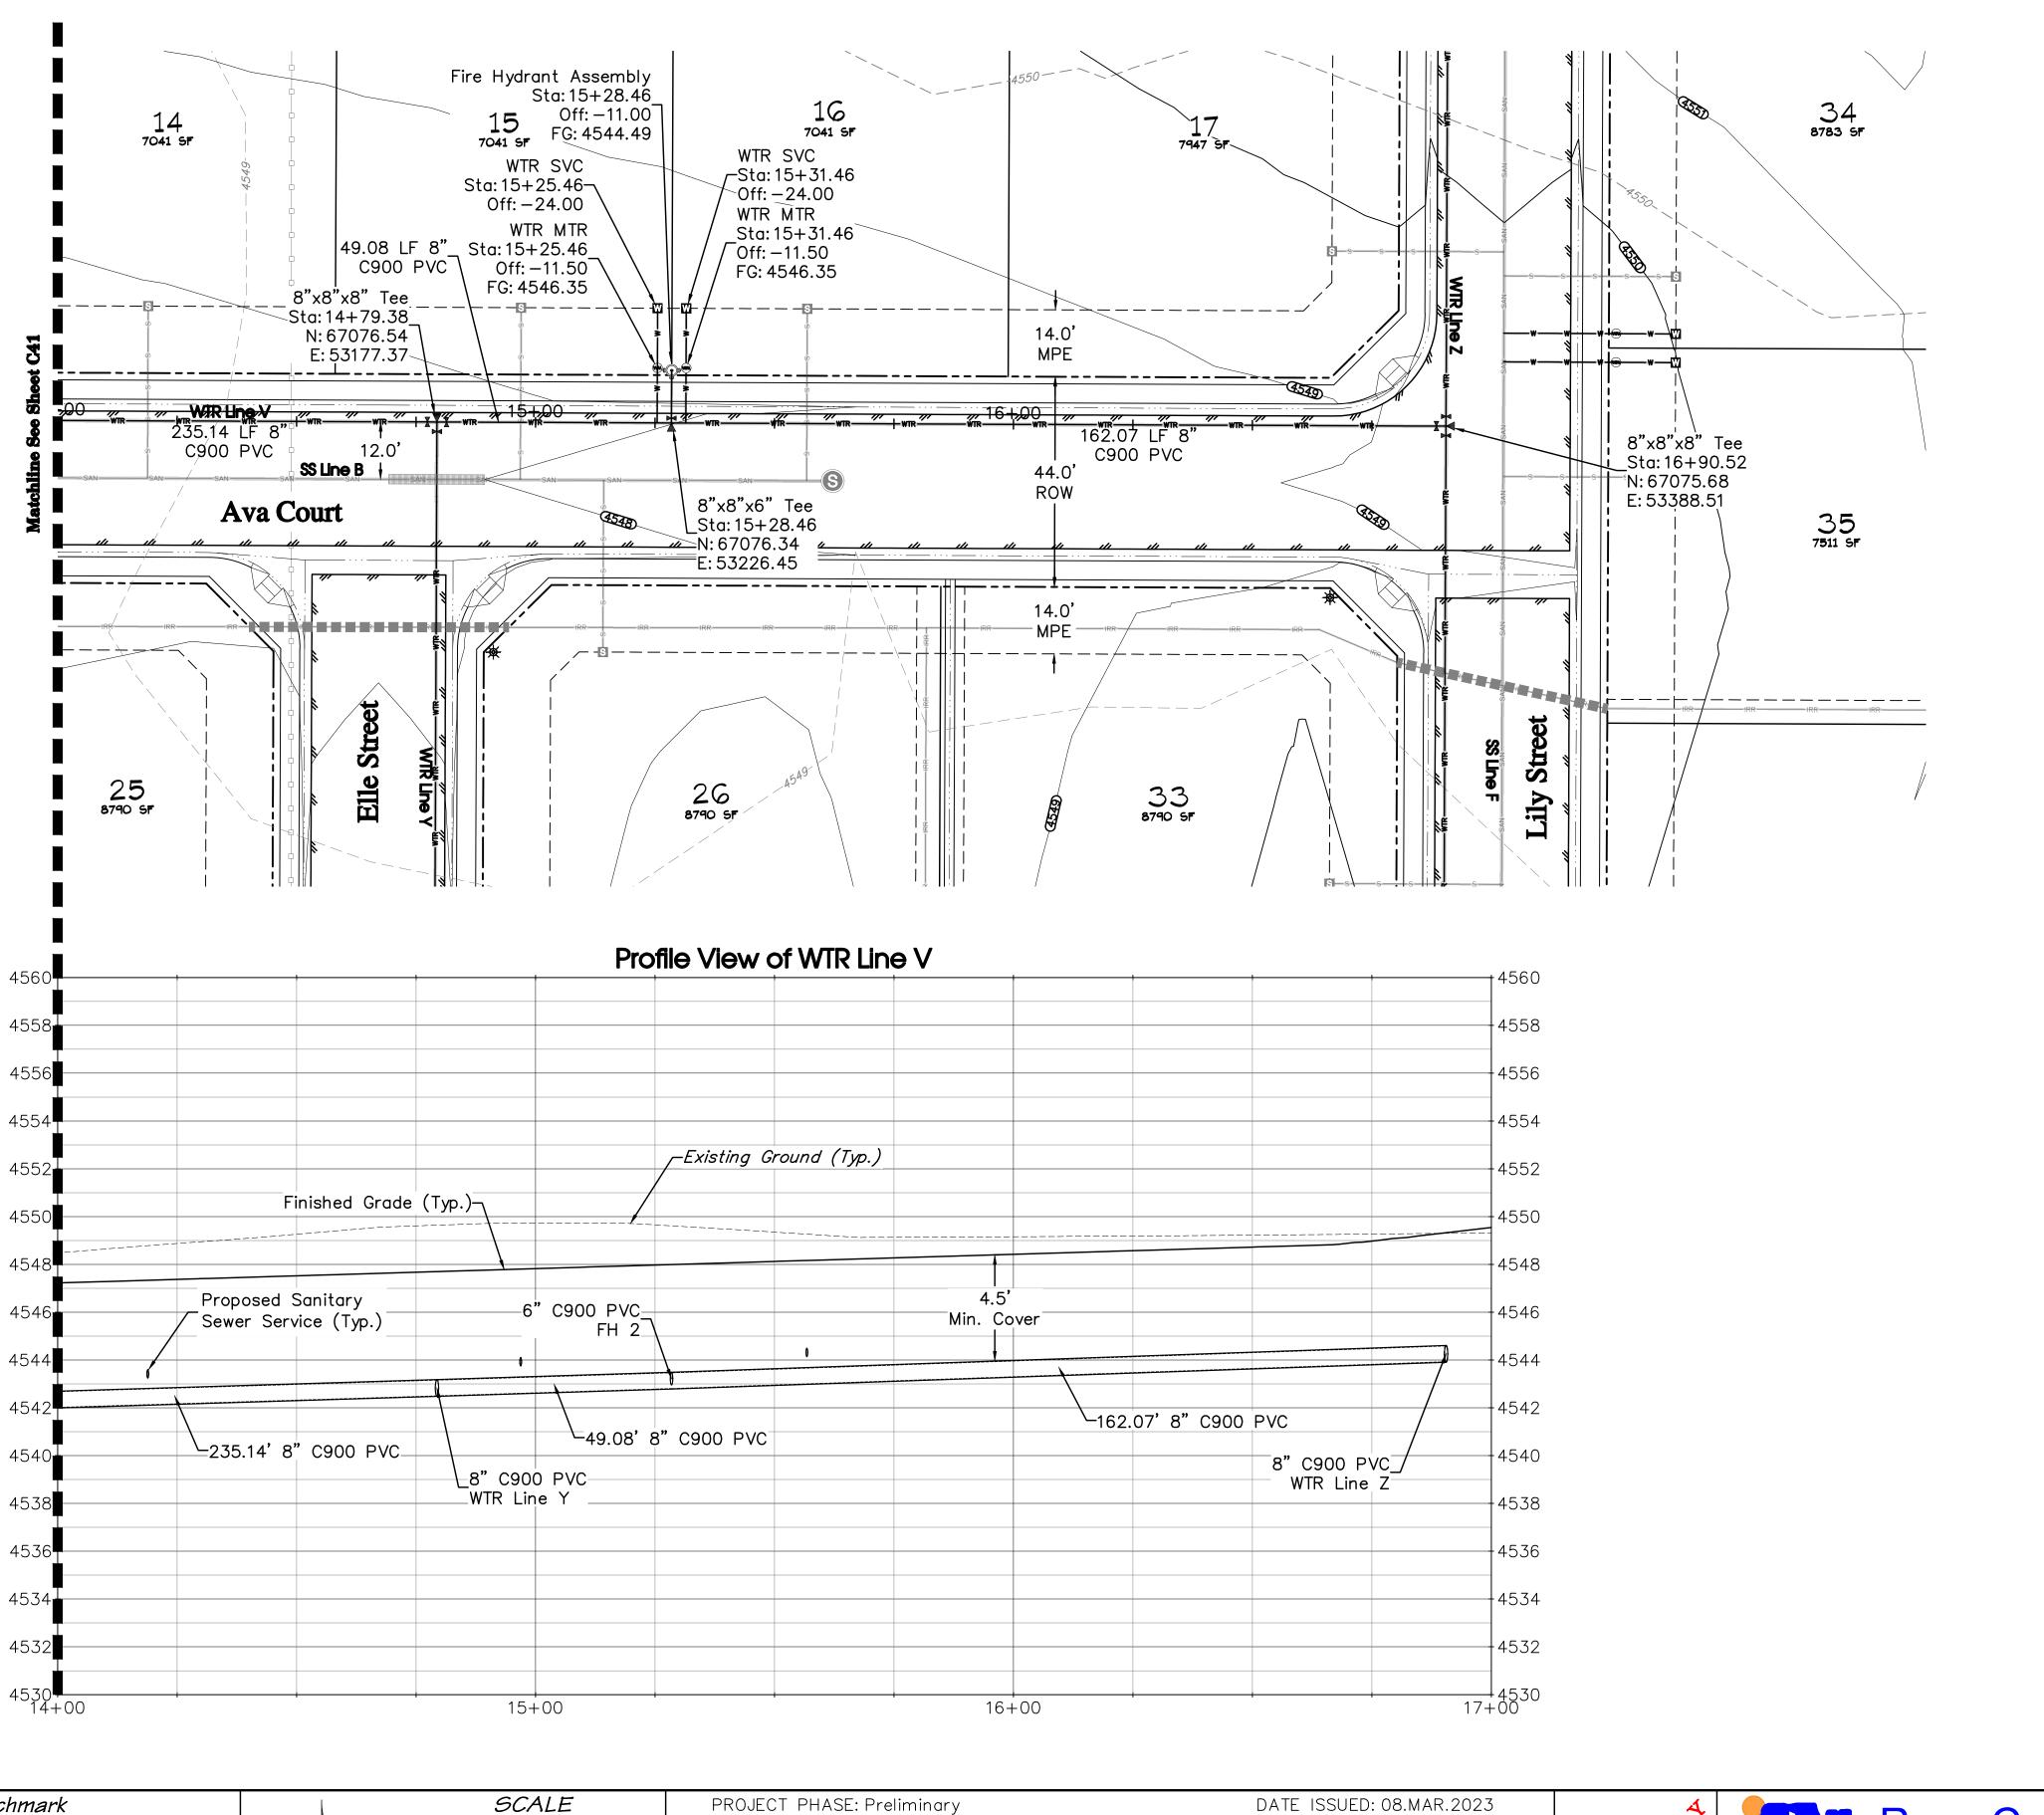

#### <u>UTILITY SHEETS</u>

SS Line A..... ...Sheet C28 SS Line B...... Sheet C30 SS Line C..... Sheet C32 SS Line D...... Sheet C29 SS Line E..... Sheet C31 SS Line F...... Sheet C33 SS Line G...... Sheet C21-C25 SS Line H...... Sheet C26-C27 SD Line K..... Sheet C34 SD Line L..... Sheet C34 SD Line M..... Sheet C35 SD Line N...... Sheet C36-C38 WTR Line U......Sheet C39-C40 WTR Line V......Sheet C41-C42 WTR Line W......Sheet C43 WTR Line X.....Sheet C45 WTR Line Y.....Sheet C46 WTR Line Z.....Sheet C44

IRR Line I......Sheet C47

#### Notes:

- 1. Elevations listed on fire hydrant callouts give the finished grade elevation at the back of walk adjacent to the hydrant.
- 2. All water services shall be installed to the Multi-Purpose Easement line, 12.50' beyond the water meter location, unless otherwise noted on plans.