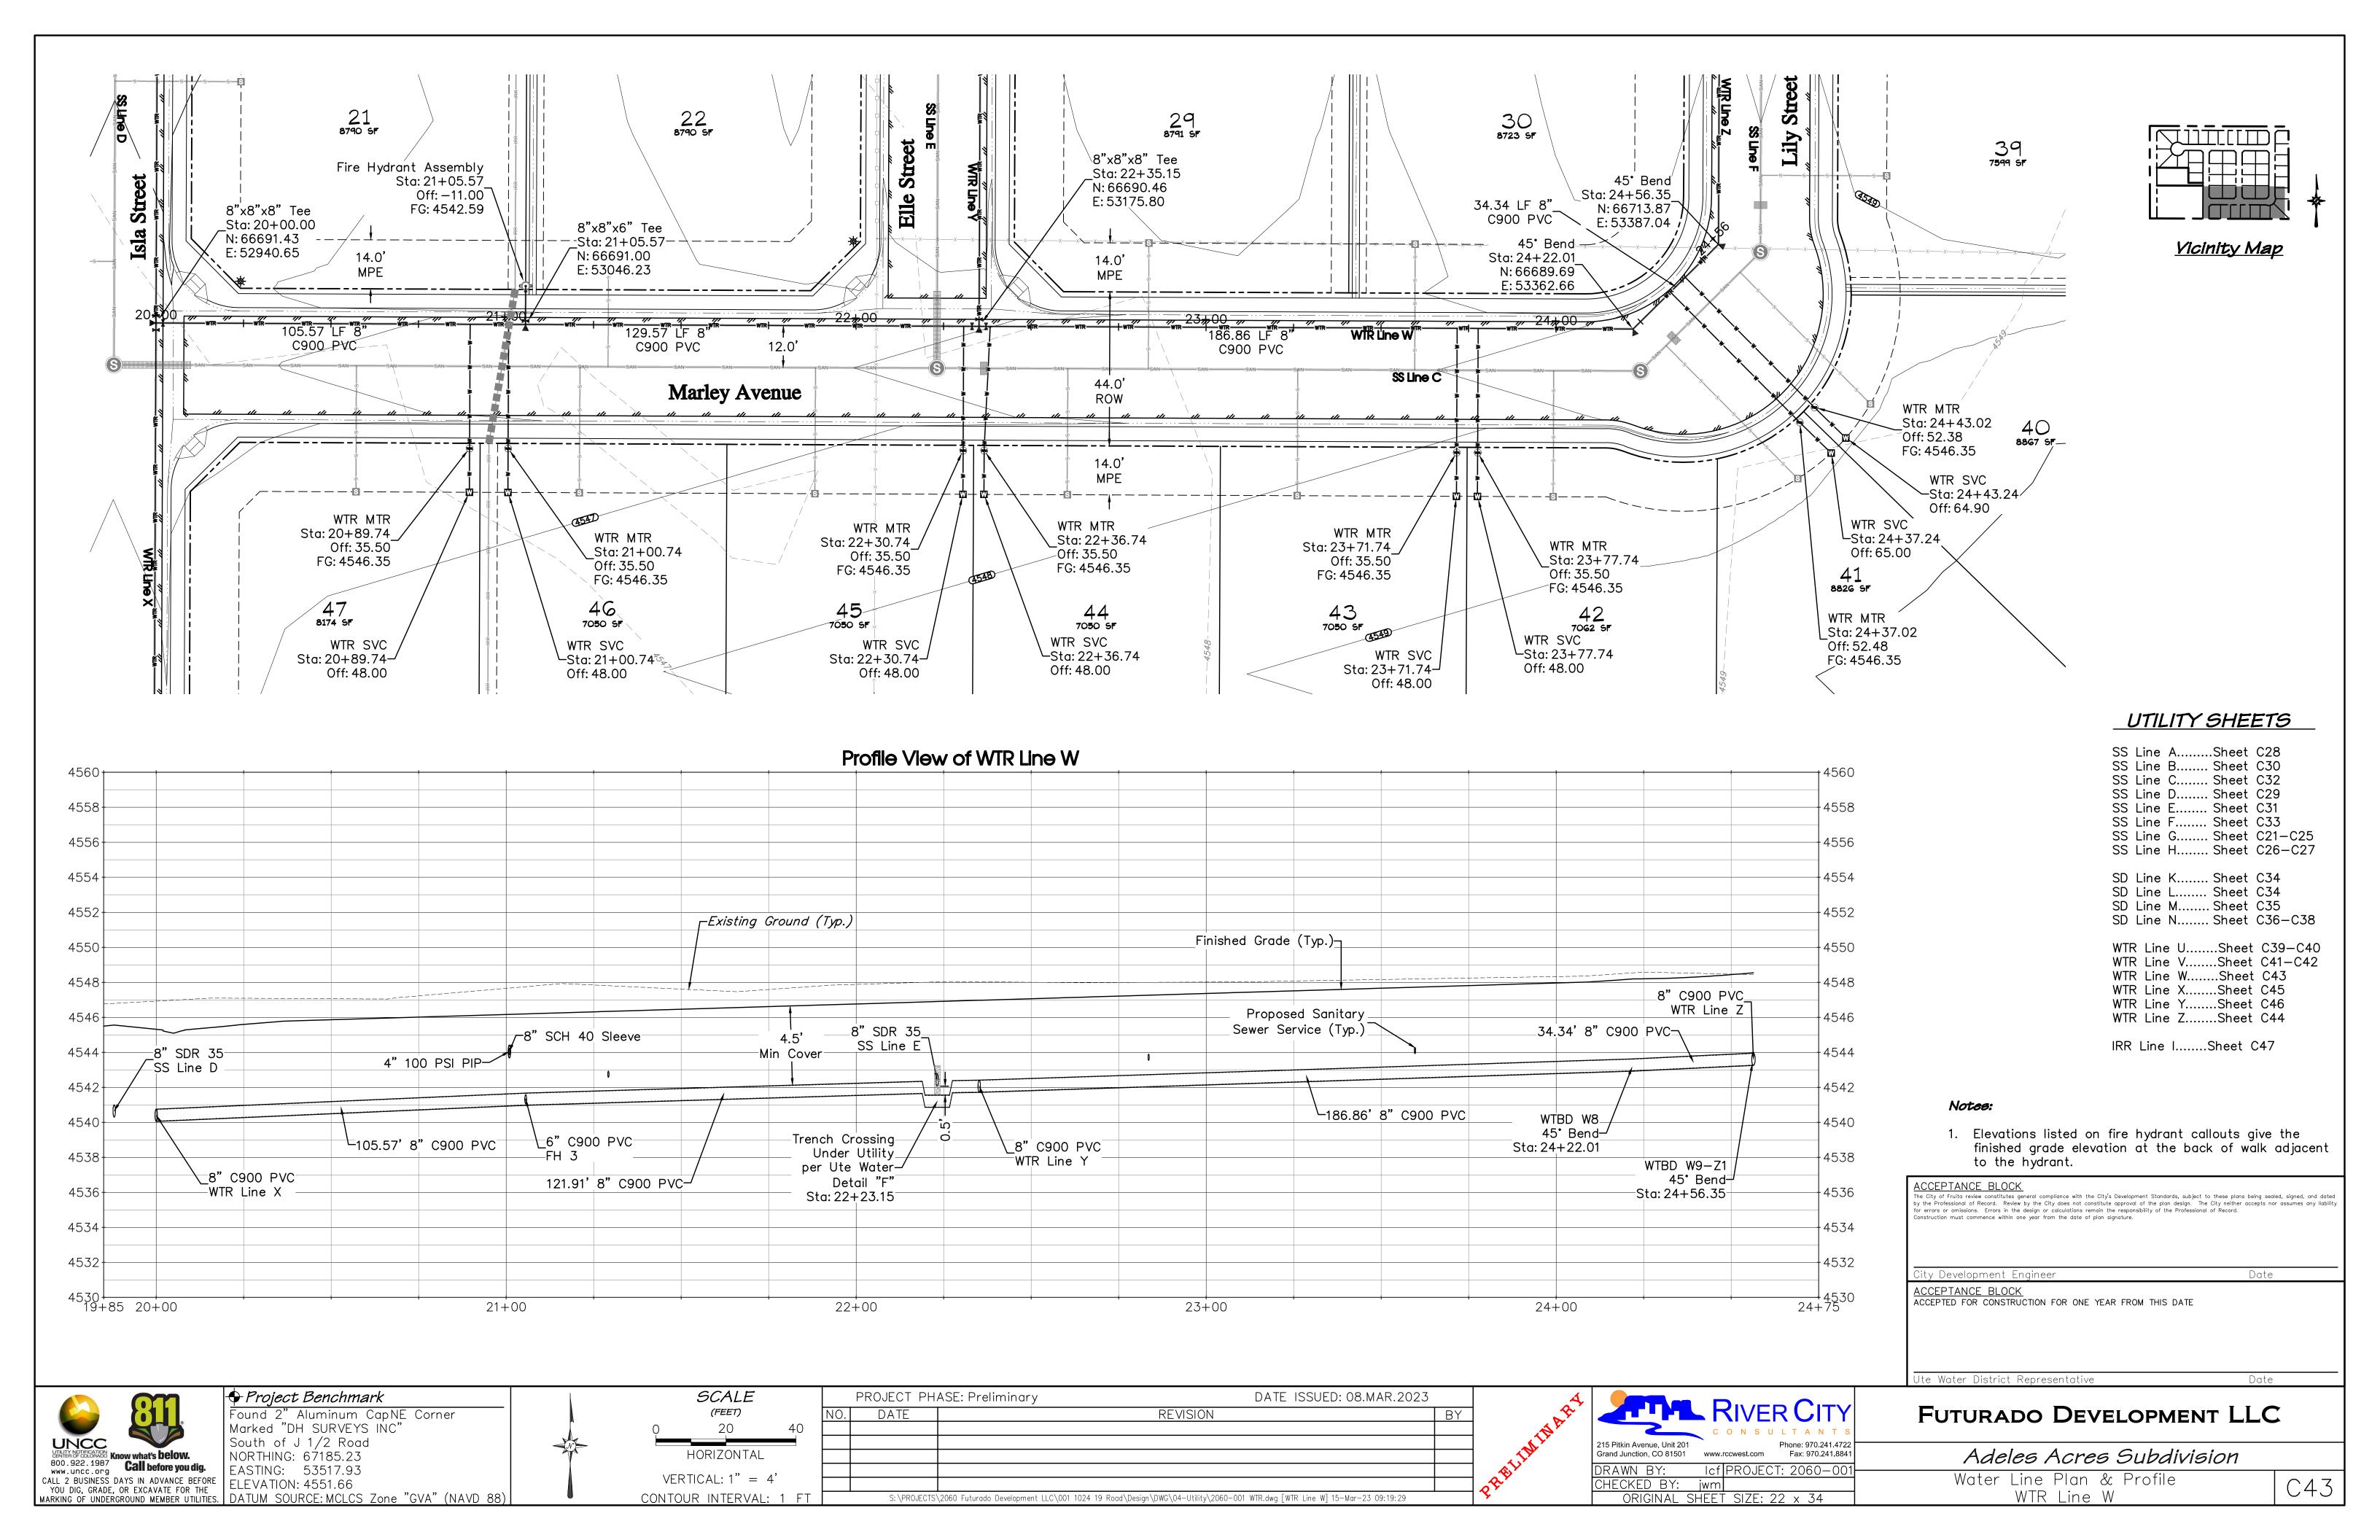

### UTILITY SHEETS

SS Line A......Sheet C28
SS Line B......Sheet C30
SS Line C.....Sheet C32
SS Line D.....Sheet C29 SS Line E..... Sheet C31 SS Line F...... Sheet C33 SS Line G...... Sheet C21-C25 SS Line H..... Sheet C26-C27 SD Line K...... Sheet C34 SD Line L..... Sheet C34 SD Line M..... Sheet C35 SD Line N...... Sheet C36-C38 WTR Line U.....Sheet C39-C40 WTR Line V......Sheet C41-C42 WTR Line W.....Sheet C43 WTR Line X......Sheet C45 WTR Line Y......Sheet C46 WTR Line Z.....Sheet C44 IRR Line I.....Sheet C47

### Notes:

Elevations listed on fire hydrant callouts give the finished grade elevation at the back of walk adjacent to the hydrant.

ACCEPTANCE BLOCK The City of Fruita review constitutes general compliance with the City's Development Standards, subject to these plans being sealed, signed, and dated by the Professional of Record. Review by the City does not constitute approval of the plan design. The City neither accepts nor assumes any liability for errors or omissions. Errors in the design or calculations remain the responsibility of the Professional of Record.

#### Notes:

- 1. Elevations listed on fire hydrant callouts give the finished grade elevation at the back of walk adjacent to the hydrant.
- 2. All water services shall be installed to the Multi-Purpose Easement line, 12.50' beyond the water meter location, unless otherwise noted on plans.