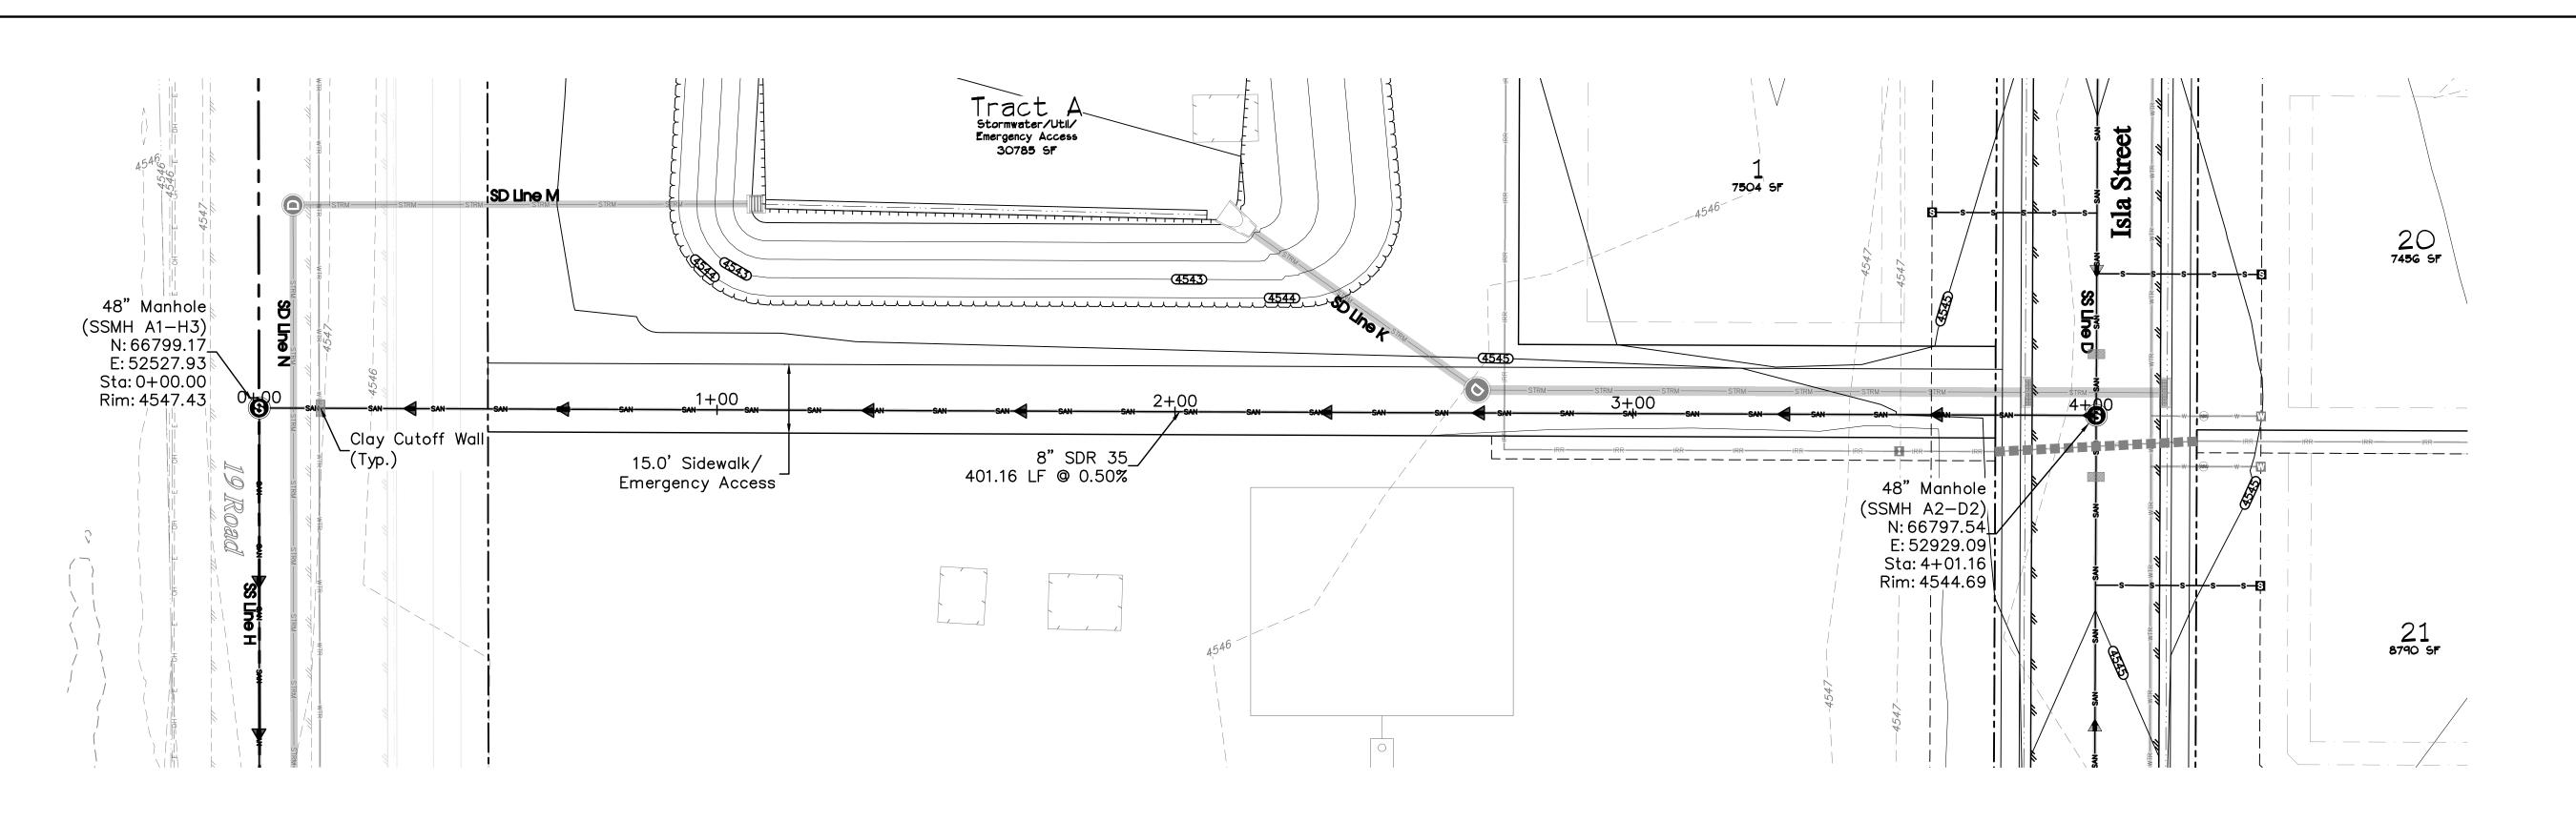

S:\PROJECTS\2060 Futurado Development LLC\001 1024 19 Road\Design\DWG\04-Utility\2060-001 SS.dwg [SS Line H [2 of 2]] 15-Mar-23 09:14:20

CONTOUR INTERVAL: 1 FT

C27

SS Line H ( $\hat{S}$ ta. 5+00-9+15) [2 of 2]

CHECKED BY: jwm

ORIGINAL SHEET SIZE: 22 x 34







### UTILITY SHEETS

SS Line A......Sheet C28
SS Line B......Sheet C30
SS Line C.....Sheet C32
SS Line D.....Sheet C29 SS Line E..... Sheet C31 SS Line F...... Sheet C33 SS Line G...... Sheet C21-C25 SS Line H..... Sheet C26-C27 SD Line K...... Sheet C34 SD Line L..... Sheet C34 SD Line M..... Sheet C35 SD Line N...... Sheet C36-C38 WTR Line U.....Sheet C39-C40 WTR Line V......Sheet C41-C42 WTR Line W.....Sheet C43 WTR Line X......Sheet C45 WTR Line Y......Sheet C46 WTR Line Z.....Sheet C44 IRR Line I.....Sheet C47

The City of Fruita review constitutes general compliance with the City's Development Standards, subject to these plans being sealed, signed, and dated by the Professional of Record. Review by the City does not constitute approval of the plan design. The City neither accept