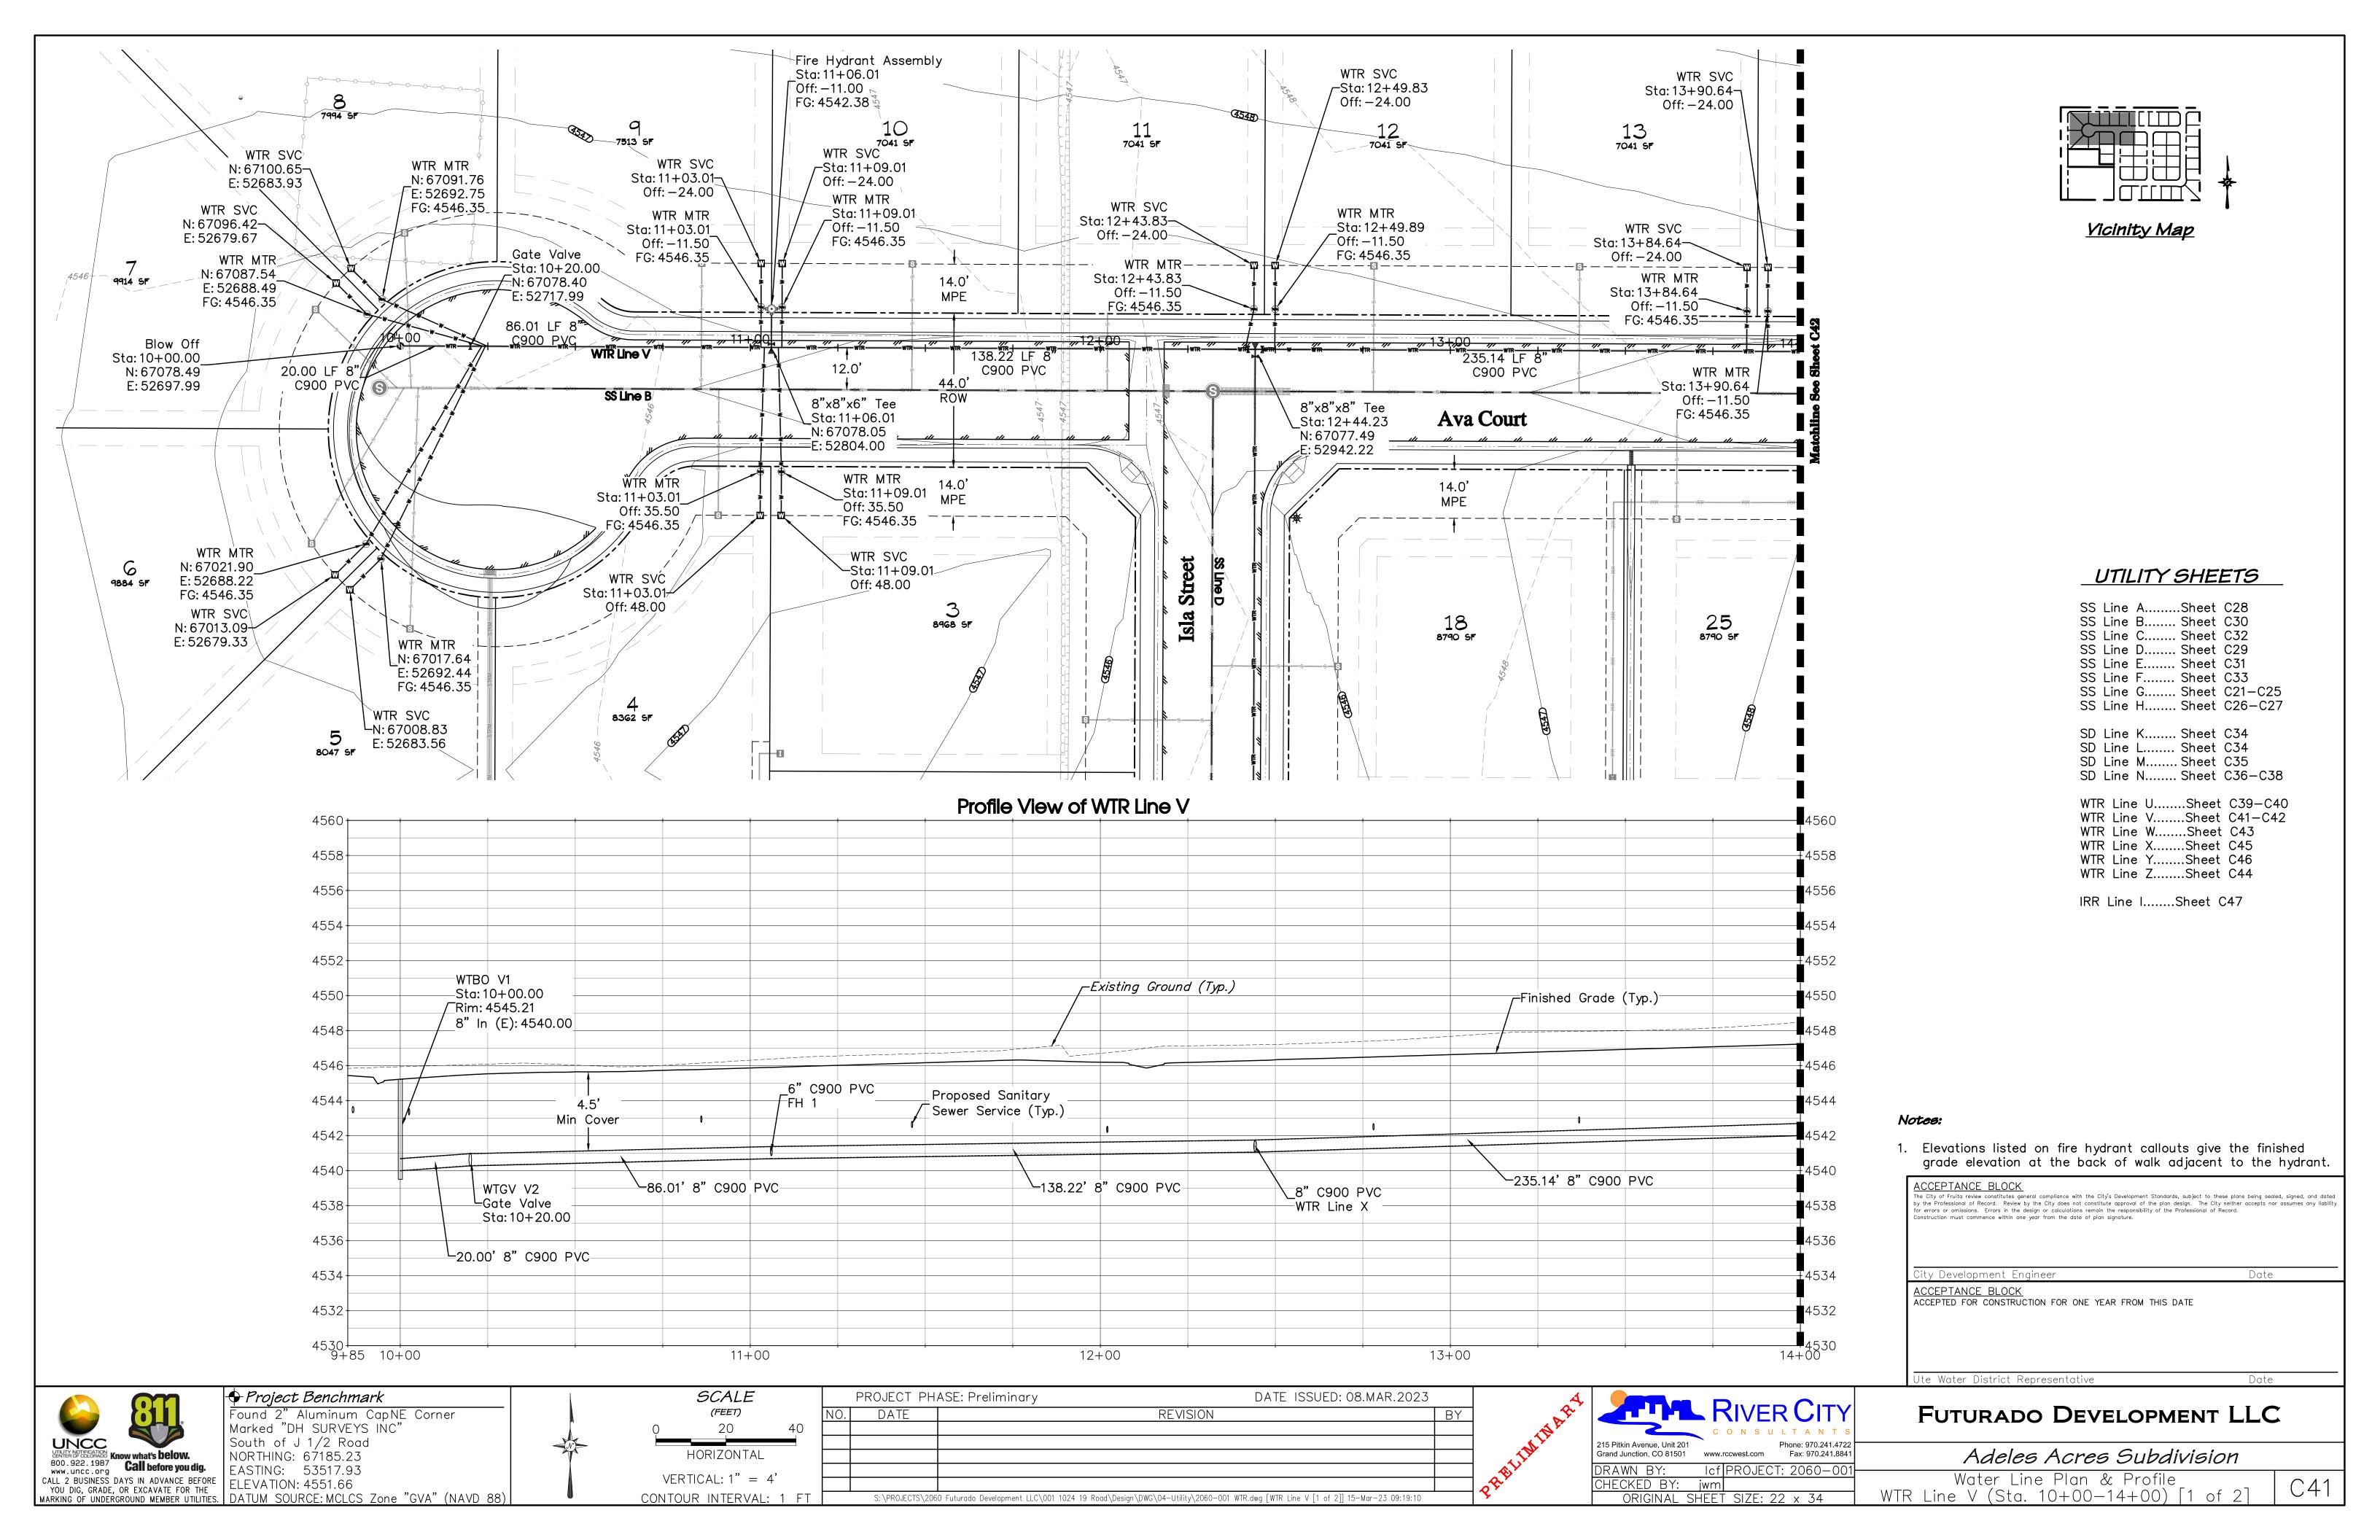

### UTILITY SHEETS

SS Line A......Sheet C28
SS Line B......Sheet C30
SS Line C.....Sheet C32
SS Line D.....Sheet C29 SS Line E..... Sheet C31 SS Line F...... Sheet C33 SS Line G...... Sheet C21-C25 SS Line H..... Sheet C26-C27 SD Line K...... Sheet C34 SD Line L..... Sheet C34 SD Line M..... Sheet C35 SD Line N...... Sheet C36-C38 WTR Line U.....Sheet C39-C40 WTR Line V......Sheet C41-C42 WTR Line W.....Sheet C43 WTR Line X......Sheet C45 WTR Line Y......Sheet C46 WTR Line Z.....Sheet C44 IRR Line I.....Sheet C47

### Notes:

Elevations listed on fire hydrant callouts give the finished grade elevation at the back of walk adjacent to the hydrant.

ACCEPTANCE BLOCK The City of Fruita review constitutes general compliance with the City's Development Standards, subject to these plans being sealed, signed, and dated by the Professional of Record. Review by the City does not constitute approval of the plan design. The City neither accepts nor assumes any liability for errors or omissions. Errors in the design or calculations remain the responsibility of the Professional of Record.

#### Notes:

- 1. Elevations listed on fire hydrant callouts give the finished grade elevation at the back of walk adjacent to the hydrant.
- 2. All water services shall be installed to the Multi-Purpose Easement line, 12.50' beyond the water meter location, unless otherwise noted on plans.