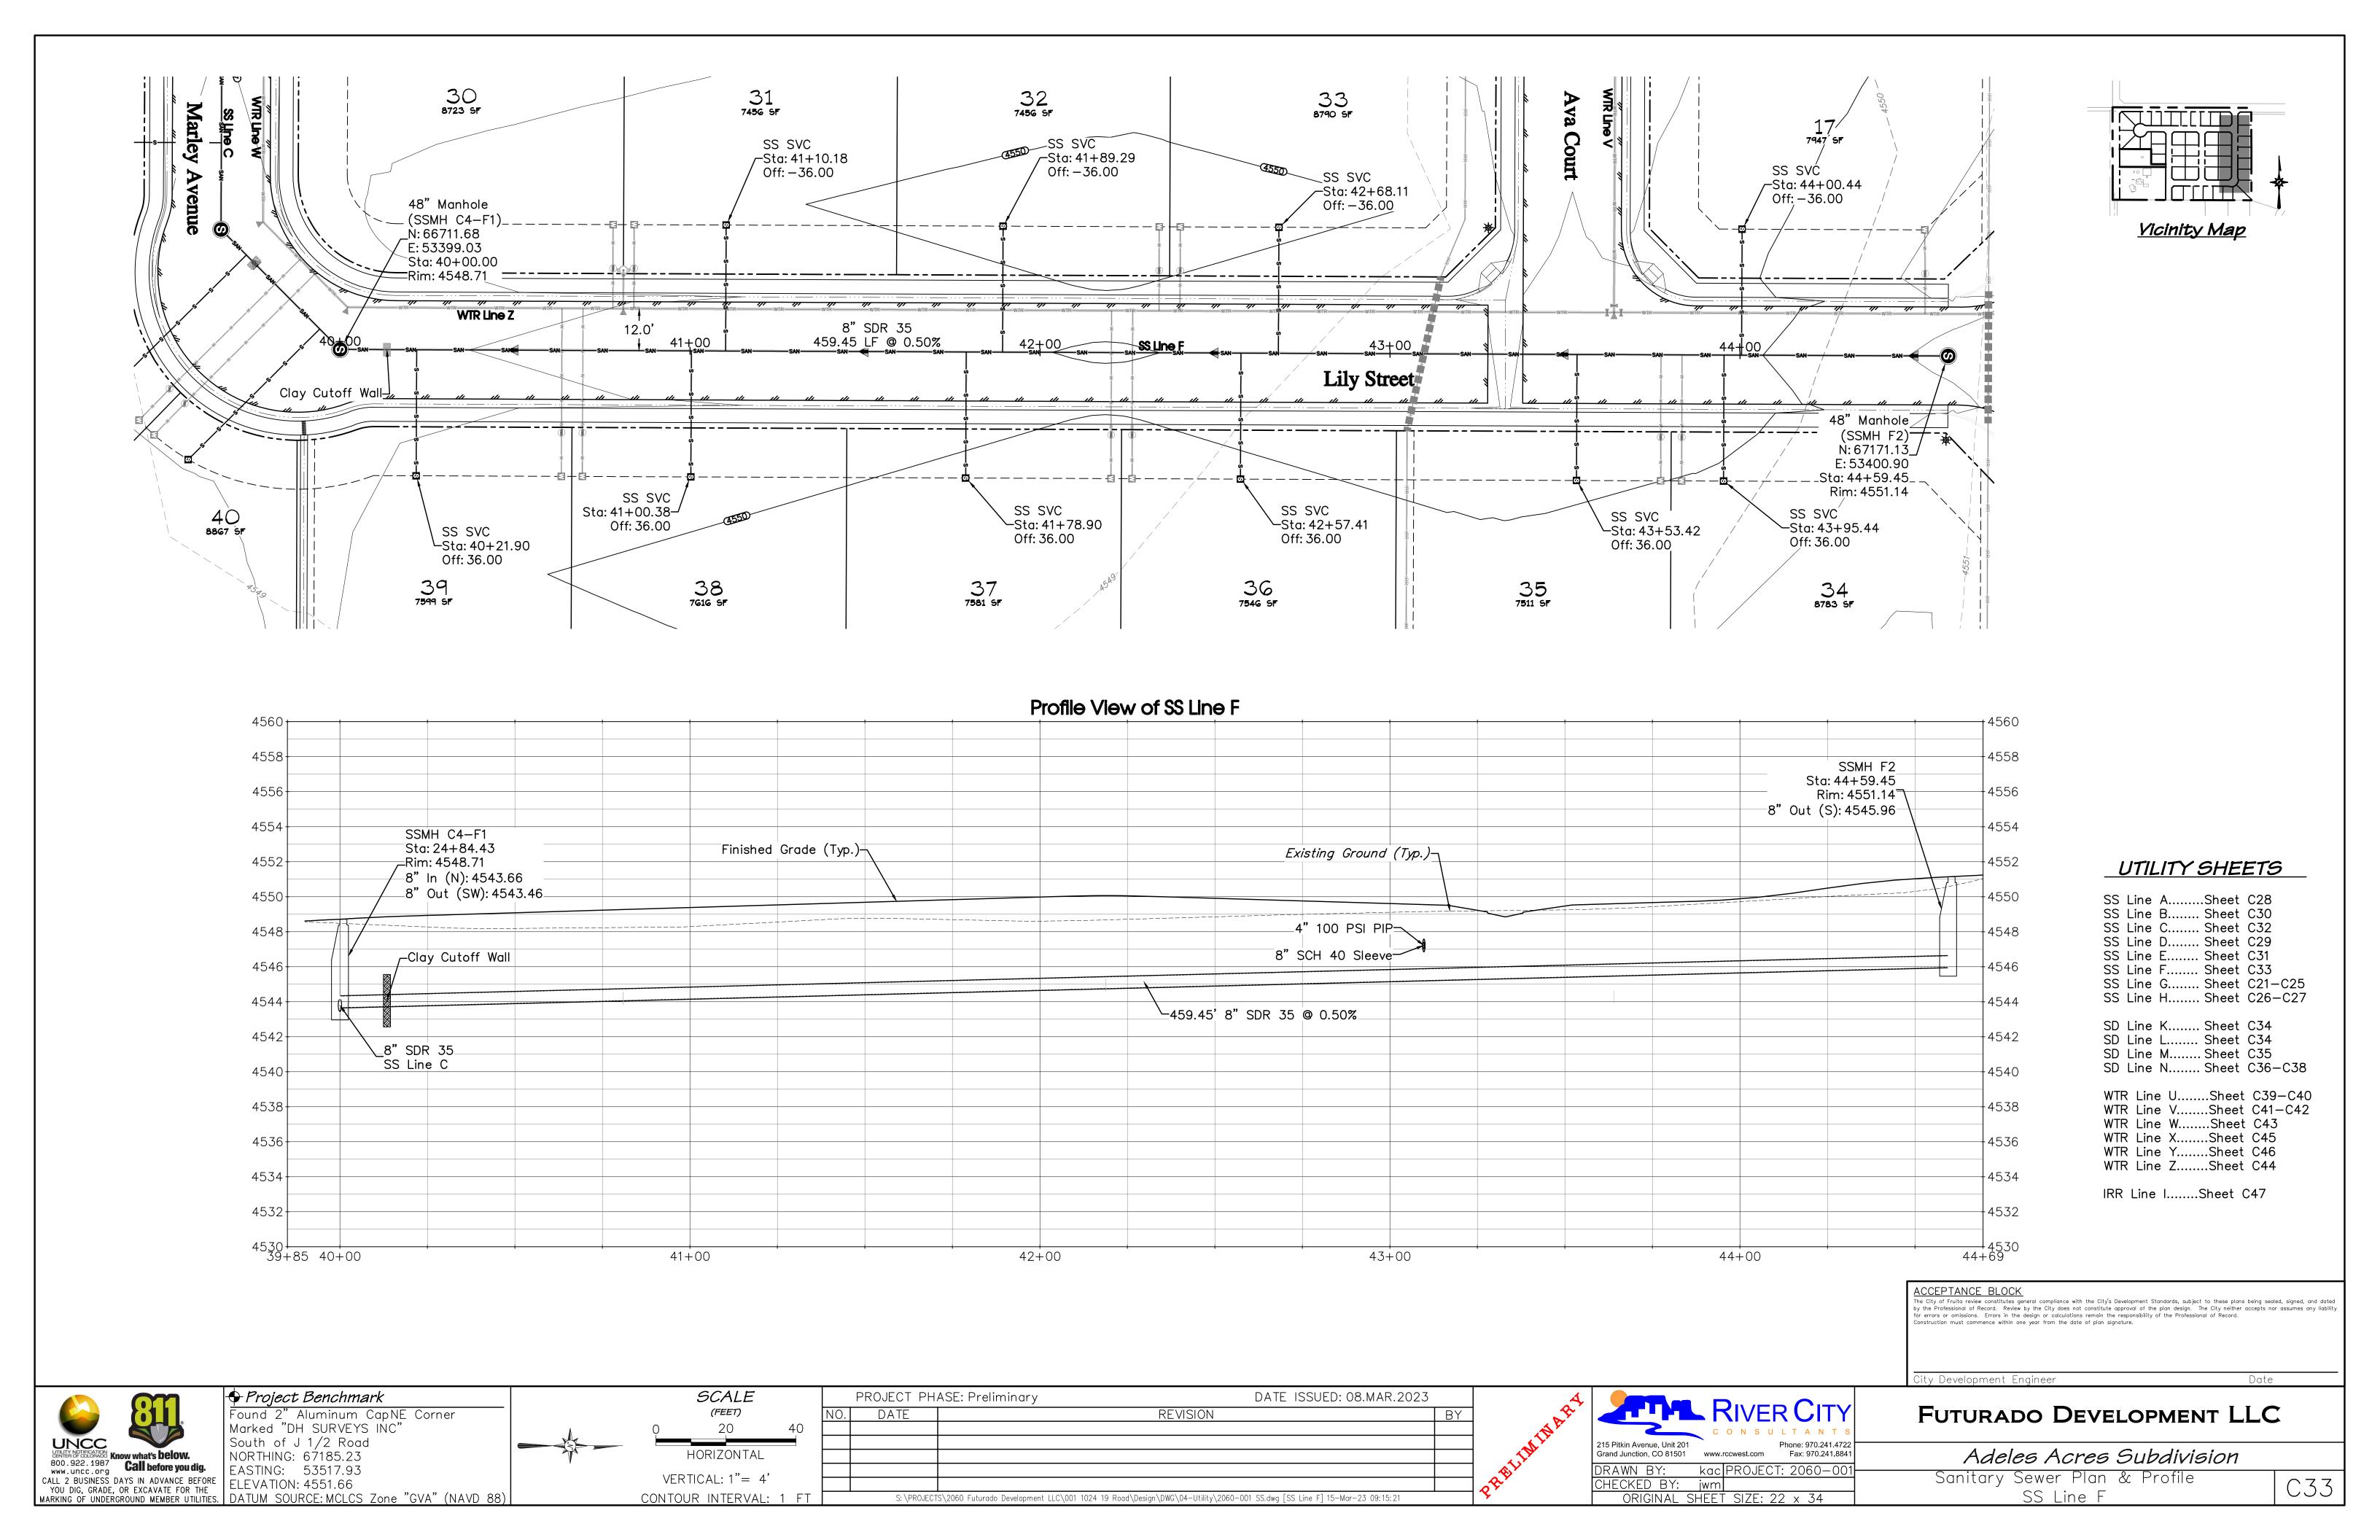

### UTILITY SHEETS

SS Line A......Sheet C28
SS Line B......Sheet C30
SS Line C.....Sheet C32
SS Line D.....Sheet C29 SS Line E..... Sheet C31 SS Line F...... Sheet C33 SS Line G...... Sheet C21-C25 SS Line H..... Sheet C26-C27 SD Line K...... Sheet C34 SD Line L..... Sheet C34 SD Line M..... Sheet C35 SD Line N...... Sheet C36-C38 WTR Line U.....Sheet C39-C40 WTR Line V......Sheet C41-C42 WTR Line W.....Sheet C43 WTR Line X......Sheet C45 WTR Line Y......Sheet C46 WTR Line Z.....Sheet C44 IRR Line I.....Sheet C47

# FUTURADO DEVELOPMENT LLC

Adeles Acres Subdivision

Water Line Plan & Profile
WTR Line U (Sta. 6+00-10+00) [2 of 2] C40

<u>Vicinity Map</u>