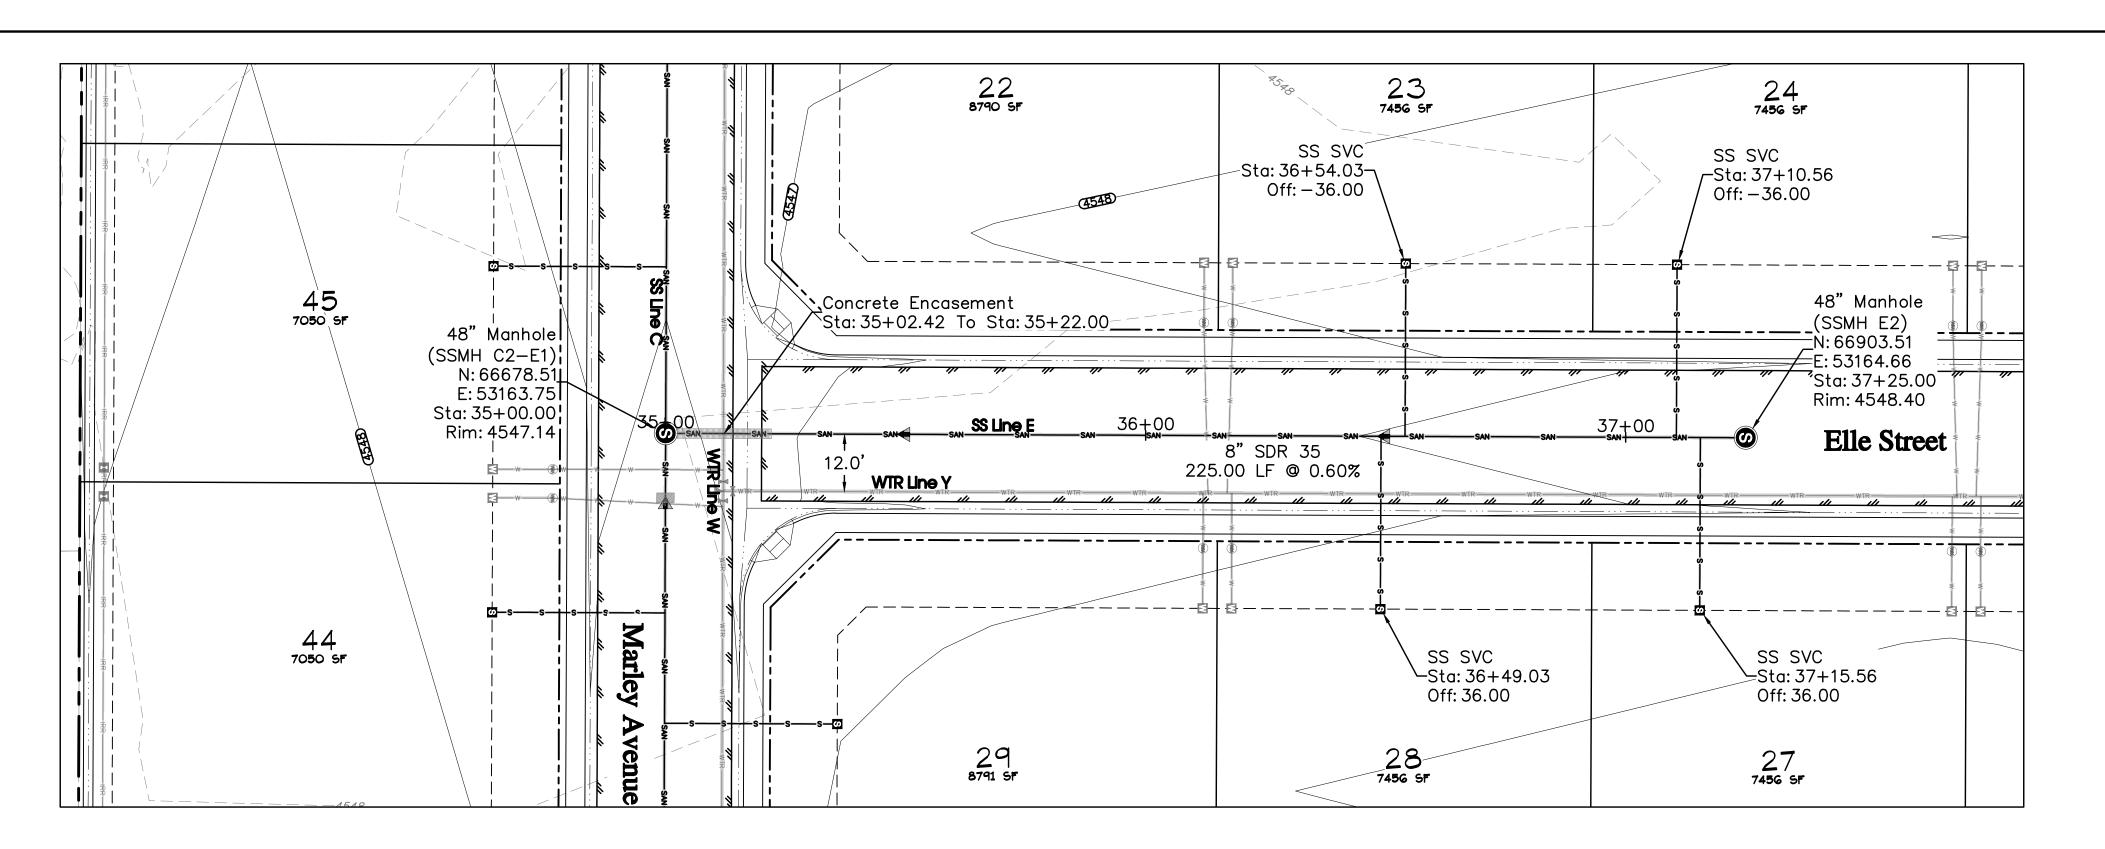

BUSINESS DAYS IN ADVANCE BEFORE YOU DIG, GRADE, OR EXCAVATE FOR THE MARKING OF UNDERGROUND MEMBER UTILITIES.

South of J 1/2 Road

NORTHING: 67185.23

EASTING: 53517.93

ELEVATION: 4551.66

DATUM SOURCE: MCLCS Zone "GVA" (NAVD 88) South of J 1/2 Road



SCALE (FEET) 20 HORIZONTAL VERTICAL: 1"= 4" CONTOUR INTERVAL: 1 FT

DATE ISSUED: 08.MAR.2023 PROJECT PHASE: Preliminary NO. DATE REVISION BY S:\PROJECTS\2060 Futurado Development LLC\001 1024 19 Road\Design\DWG\04-Utility\2060-001 SS.dwg [SS Line A] 15-Mar-23 09:14:31





ORIGINAL SHEET SIZE: 22 x 34

215 Pitkin Avenue, Unit 201 Phone: 970.241.4722
Grand Junction, CO 81501 www.rccwest.com Fax: 970.241.8841 DRAWN BY: kac|PROJECT: 2060-001 FUTURADO DEVELOPMENT LLC

Adeles Acres Subdivision

Sanitary Sewer Plan & Profile SS Line A

C28











### UTILITY SHEETS

SS Line A.....Sheet C28 SS Line B...... Sheet C30 SS Line C...... Sheet C32 SS Line D...... Sheet C29 SS Line E...... Sheet C31 SS Line F...... Sheet C33 SS Line G...... Sheet C21-C25 SS Line H..... Sheet C26-C27 SD Line K...... Sheet C34 SD Line L...... Sheet C34 SD Line M...... Sheet C35 SD Line N...... Sheet C36—C38 WTR Line U.....Sheet C39-C40 WTR Line V......Sheet C41-C42 WTR Line W......Sheet C41
WTR Line W......Sheet C43
WTR Line X.....Sheet C45
WTR Line Y.....Sheet C46
WTR Line Z.....Sheet C44

IRR Line I......Sheet C47

The City of Fruita review constitutes general compliance with the City's Development Standards, subject to these plans being sealed, signed, and dated by the Professional of Record. Review by the City does not constitute approval of the pl