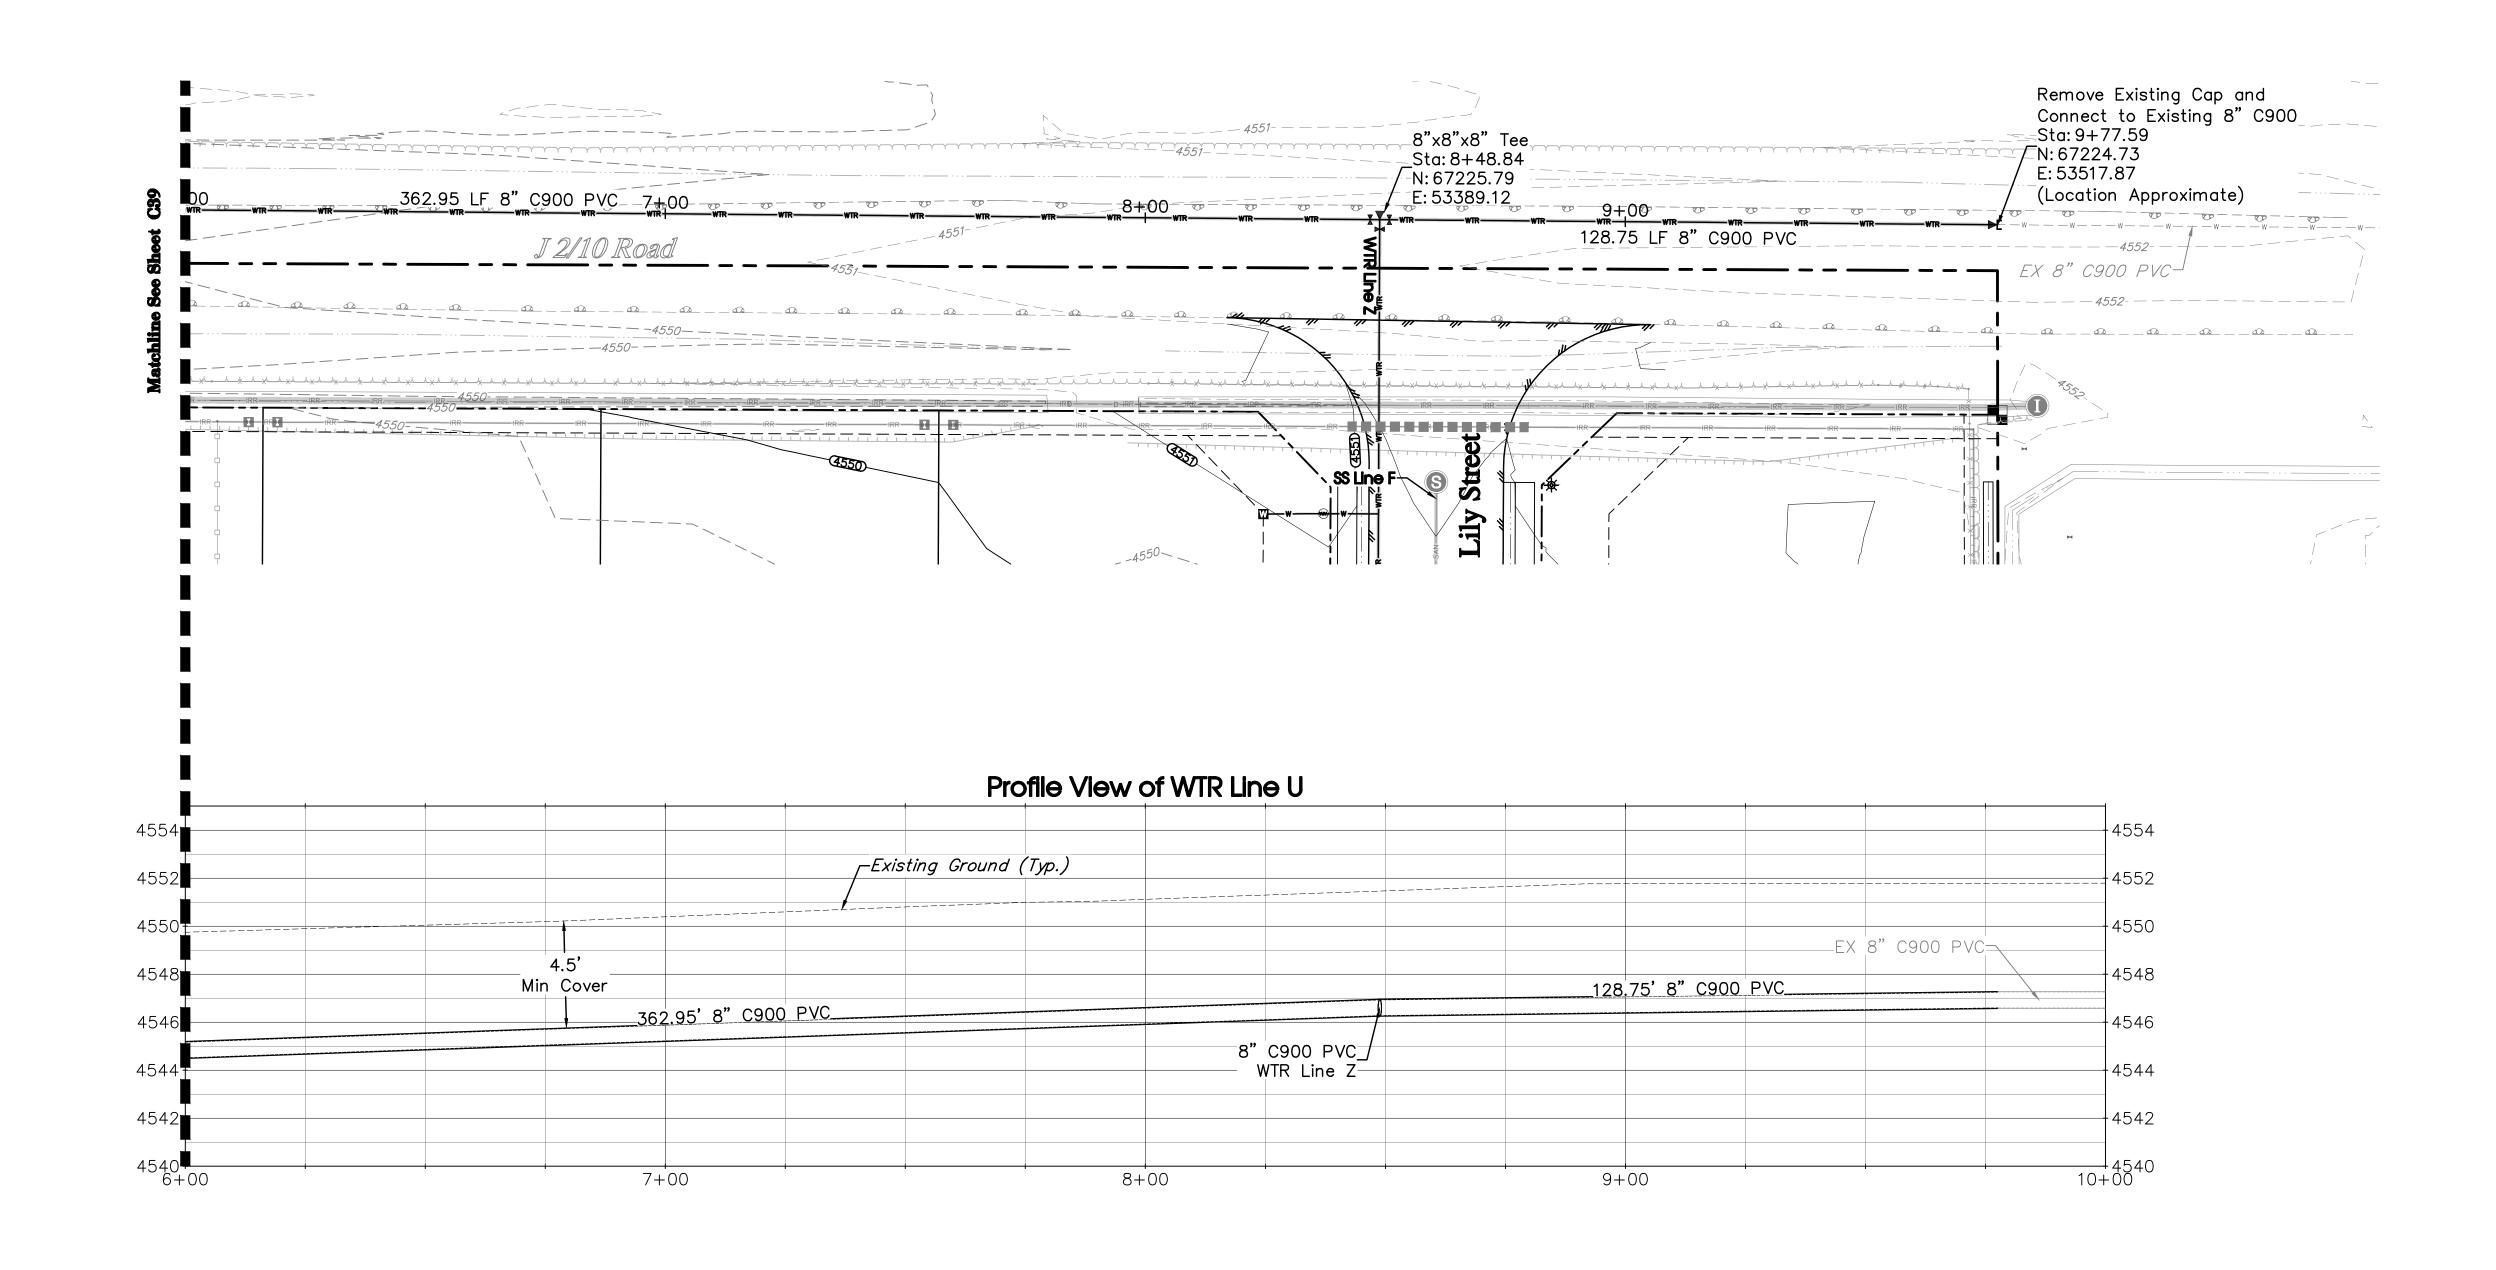

### Notes:

Elevations listed on fire hydrant callouts give the finished grade elevation at the back of walk adjacent to the hydrant.

ACCEPTANCE BLOCK The City of Fruita review constitutes general compliance with the City's Development Standards, subject to these plans being sealed, signed, and dated by the Professional of Record. Review by the City does not constitute approval of the plan design. The City neither accepts nor assumes any liability for errors or omissions. Errors in the design or calculations remain the responsibility of the Professional of Record.

# FUTURADO DEVELOPMENT LLC

Adeles Acres Subdivision

Water Line Plan & Profile
WTR Line U (Sta. 6+00-10+00) [2 of 2] C40

<u>Vicinity Map</u>

#### Notes:

- 1. Elevations listed on fire hydrant callouts give the finished grade elevation at the back of walk adjacent to the hydrant.
- 2. All water services shall be installed to the Multi-Purpose Easement line, 12.50' beyond the water meter location, unless otherwise noted on plans.