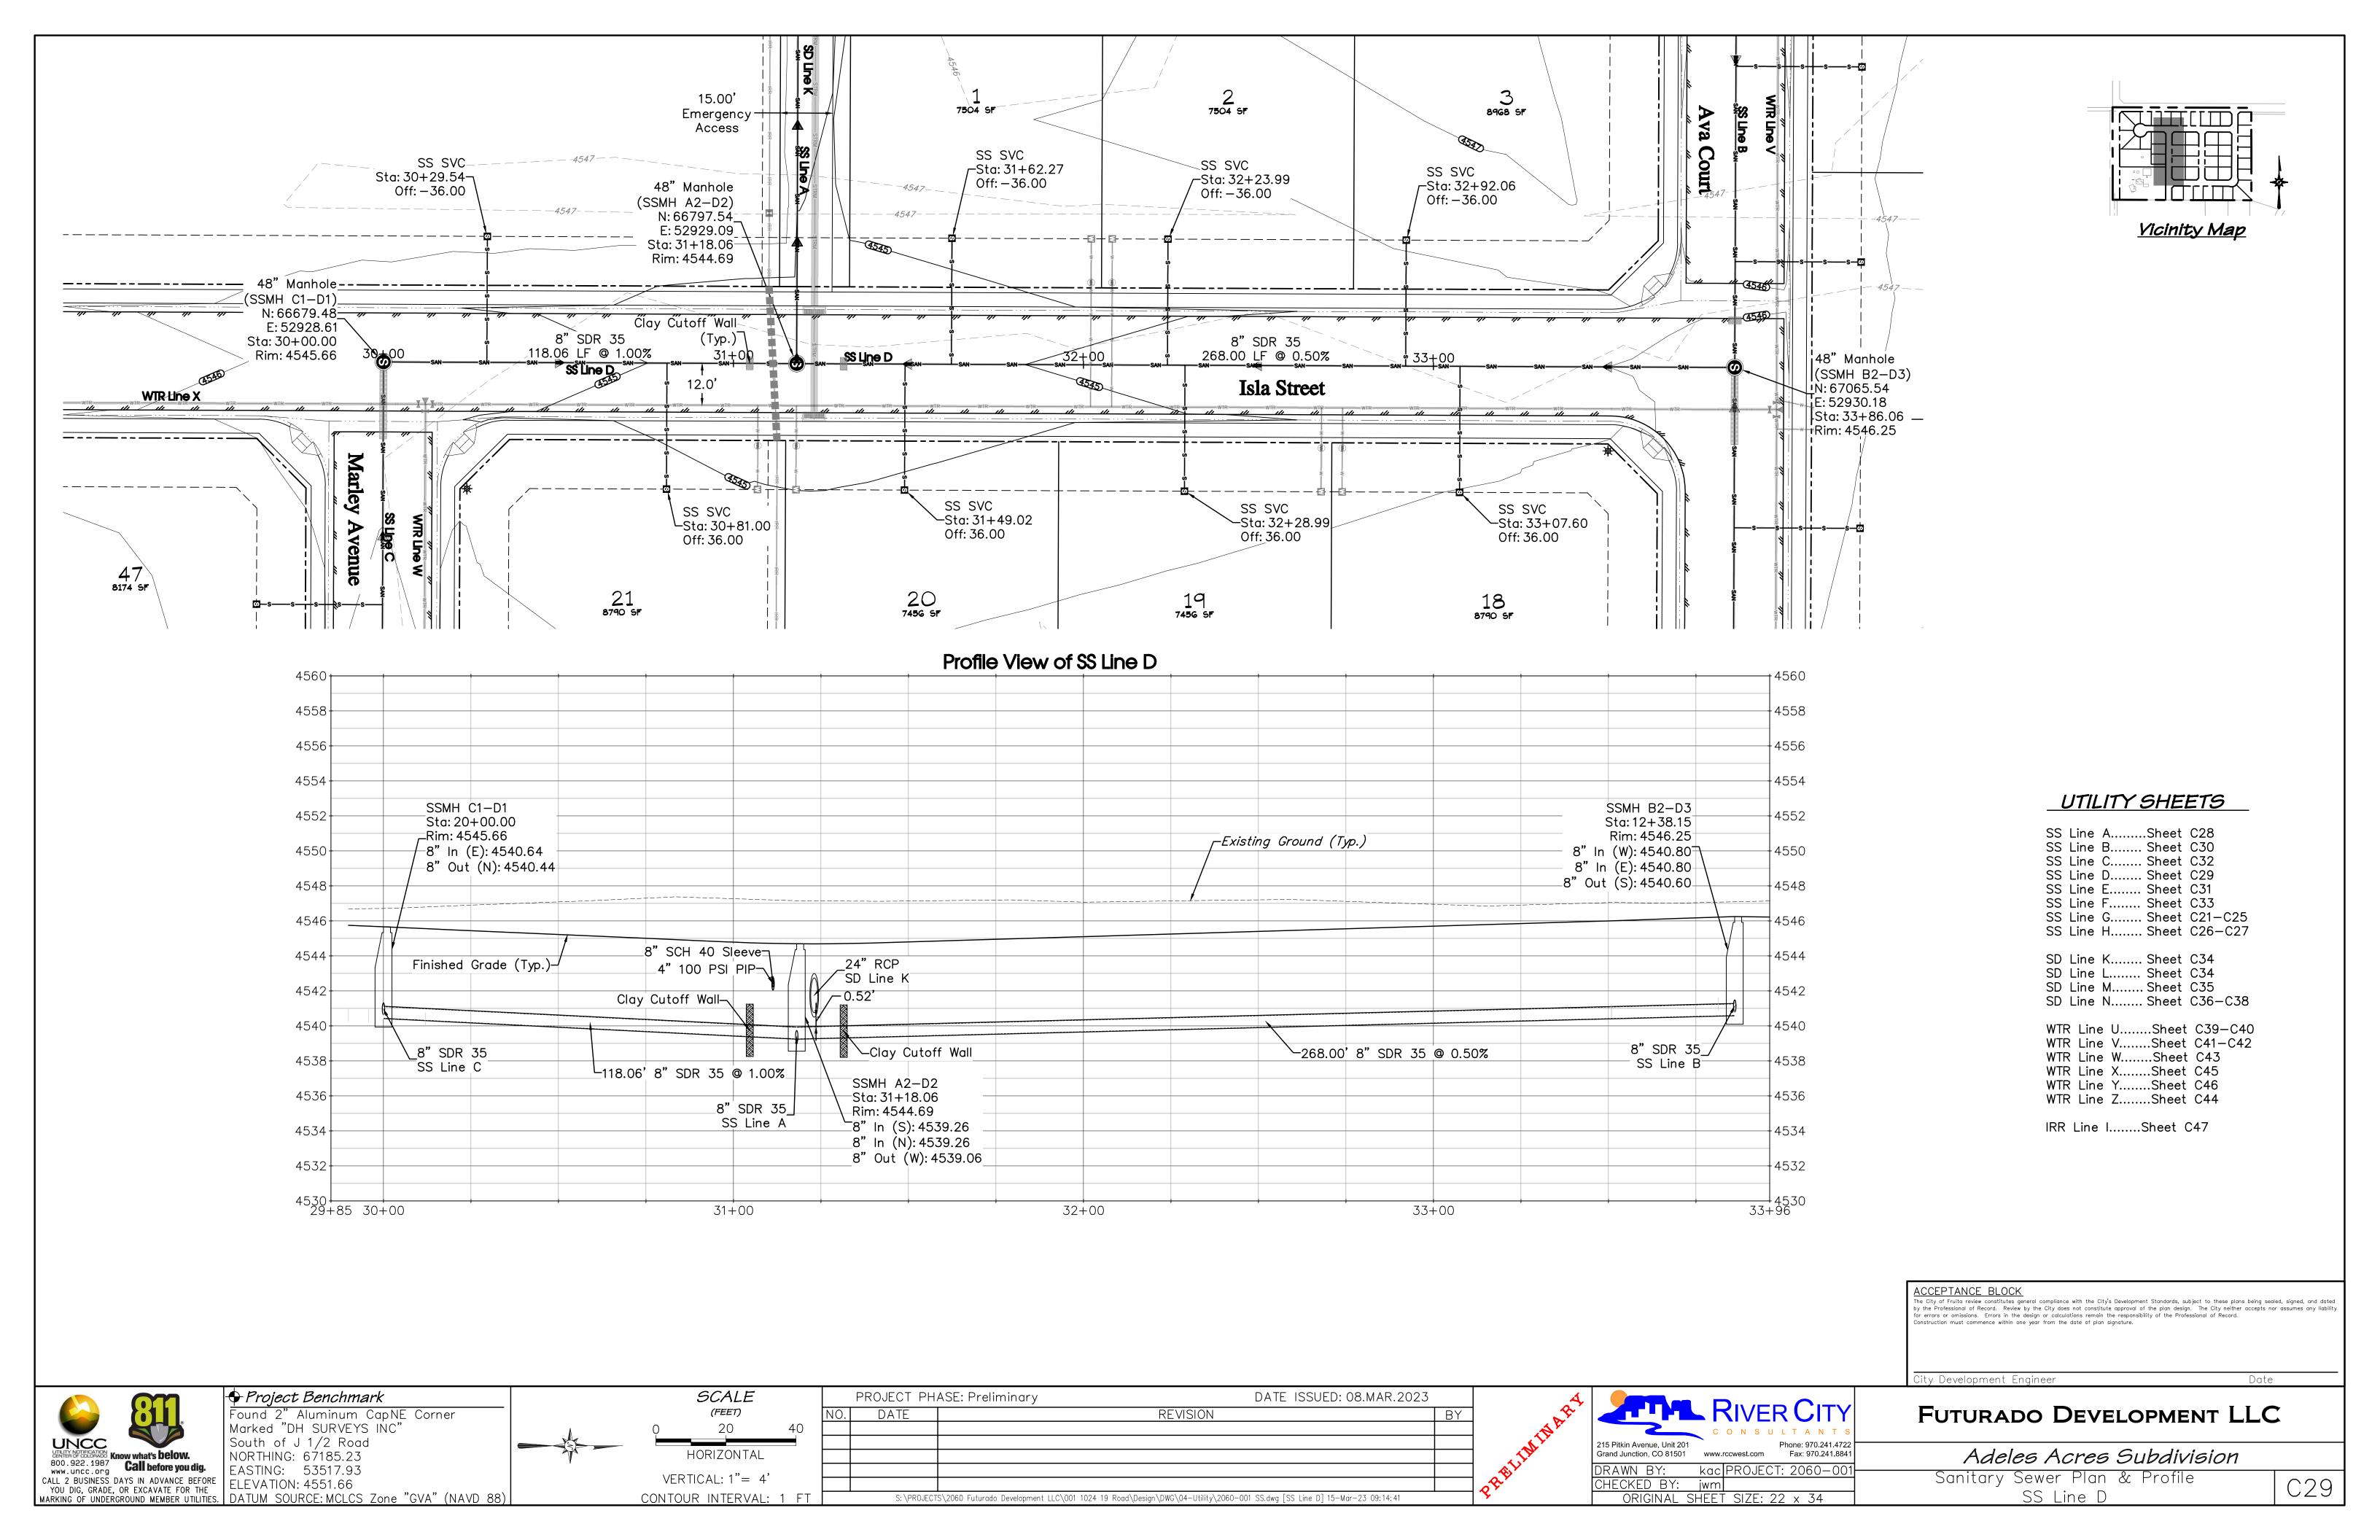

### UTILITY SHEETS

SS Line A......Sheet C28
SS Line B......Sheet C30
SS Line C.....Sheet C32
SS Line D.....Sheet C29 SS Line E..... Sheet C31 SS Line F...... Sheet C33 SS Line G...... Sheet C21-C25 SS Line H..... Sheet C26-C27 SD Line K...... Sheet C34 SD Line L..... Sheet C34 SD Line M..... Sheet C35 SD Line N...... Sheet C36-C38 WTR Line U.....Sheet C39-C40 WTR Line V......Sheet C41-C42 WTR Line W.....Sheet C43 WTR Line X......Sheet C45 WTR Line Y......Sheet C46 WTR Line Z.....Sheet C44 IRR Line I.....Sheet C47

DATUM SOURCE: MCLCS Zone "GVA" (NAVD 88) South of J 1/2 Road

SCALE (FEET) 20 HORIZONTAL VERTICAL: 1"= 4" CONTOUR INTERVAL: 1 FT

DATE ISSUED: 08.MAR.2023 PROJECT PHASE: Preliminary NO. DATE REVISION BY S:\PROJECTS\2060 Futurado Development LLC\001 1024 19 Road\Design\DWG\04-Utility\2060-001 SS.dwg [SS Line A] 15-Mar-23 09:14:31

ORIGINAL SHEET SIZE: 22 x 34

215 Pitkin Avenue, Unit 201 Phone: 970.241.4722
Grand Junction, CO 81501 www.rccwest.com Fax: 970.241.8841 DRAWN BY: kac|PROJECT: 2060-001 FUTURADO DEVELOPMENT LLC

Adeles Acres Subdivision

Sanitary Sewer Plan & Profile SS Line A

C28