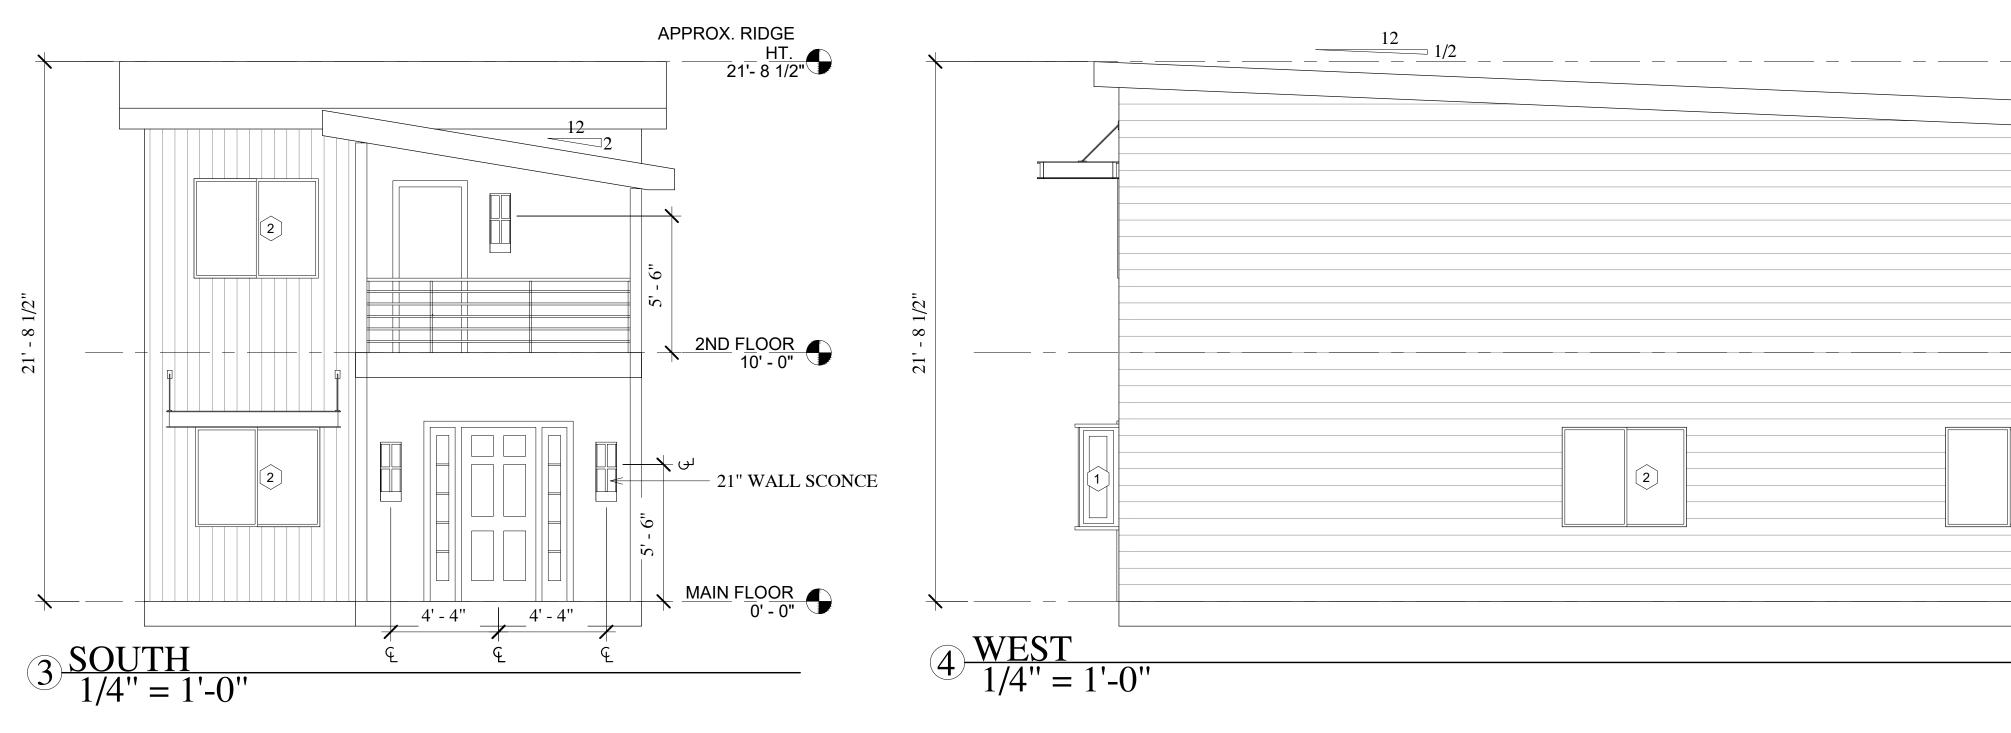

VINYL SIDING -COLOR-SNOW FALL

\* ALL MATERIALS & FINISHES SUBJECT TO CHANGE BY OWNER

\* BBQ GRILL MUST BE LOCATED AT LEAST 3'-0" AWAY FROM BUILDING

SEE SITE PLAN FOR DETAILS

\* EACH UNIT IS STAGGERED BACK AND FORTH BY 2'-0" (RUNNING NORTH TO SOUTH)

\* EACH UNIT MUST BE SEPARATED BY A MINIMUM OF 1-HR FIREWALL PER BUILDING CODE

\* ALL 5040 SLIDERS LABELED TO SHOW EGRESS

\_\_\_\_\_

HEAD HT. FROM FNSHD. FLR

12" OVERHANG -

\_\_\_\_\_

NOTES

1-HR FIREWAL<del>L</del>

## NOTES

\* ALL 5040 SLIDERS LABELED TO SHOW EGRESS

\* EACH UNIT MUST BE SEPARATED BY A MINIMUM OF 1-HR FIREWALL PER BUILDING CODE

\* ALL MATERIALS & FINISHES SUBJECT TO CHANGE BY OWNER

| TINCAD2020N              |                                                                   |                       |
|--------------------------|-------------------------------------------------------------------|-----------------------|
|                          | Scott Emsley<br>722 W Ottley Ave<br>Fruita, CO                    |                       |
| No.                      | DescriptionDatePRELIMINARY7/12/21PRELIMINARY REVISIONS8/16/21     |                       |
|                          |                                                                   |                       |
|                          |                                                                   |                       |
| Project<br>Date<br>Drawn | Elevations<br>3-Plex<br>number 200802<br>4.7.22<br>by Laura Cronk |                       |
| Scale                    | A3<br>1/4" = 1'-0"                                                | 7/14/2021 11-51-15 AM |
|                          |                                                                   | 7/1                   |