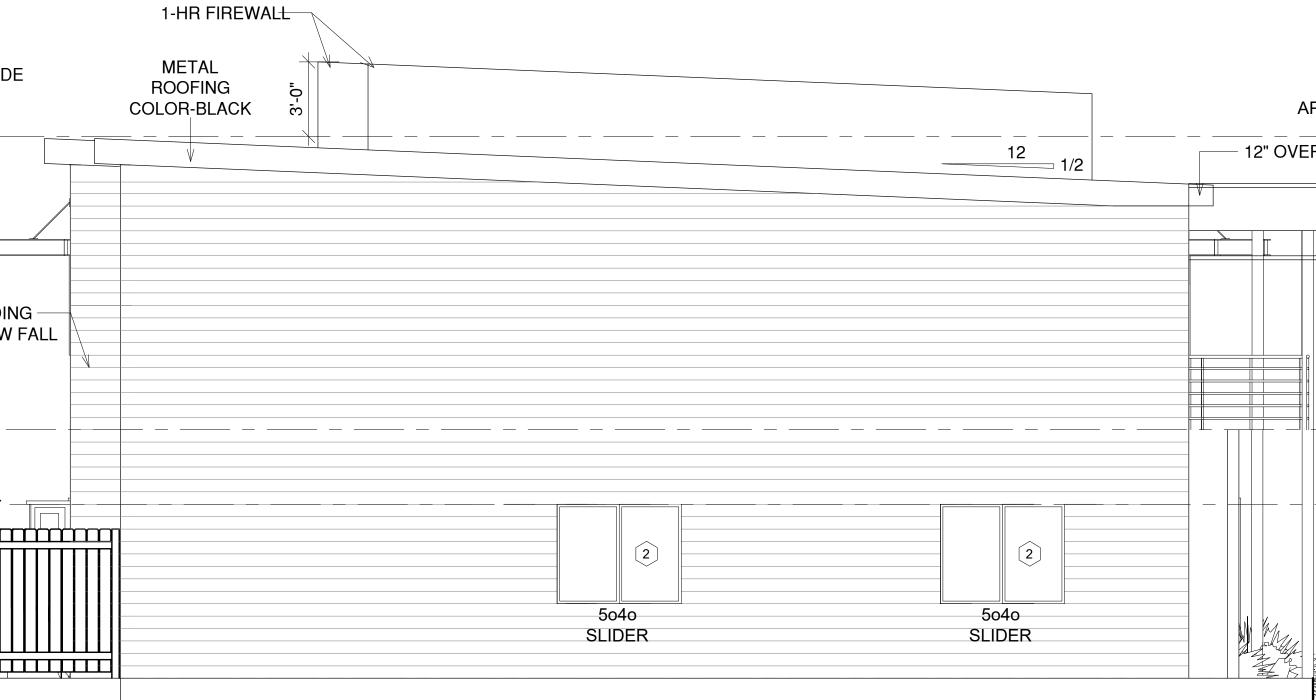

\* EACH UNIT MUST BE SEPARATED BY A MINIMUM OF 1-HR FIREWALL PER BUILDING CODE

\* ALL 5040 SLIDERS LABELED TO SHOW EGRESS

\_\_\_\_\_

HEAD HT. FROM FNSHD. FLR

12" OVERHANG -

\_\_\_\_\_

NOTES

1-HR FIREWAL<del>L</del>