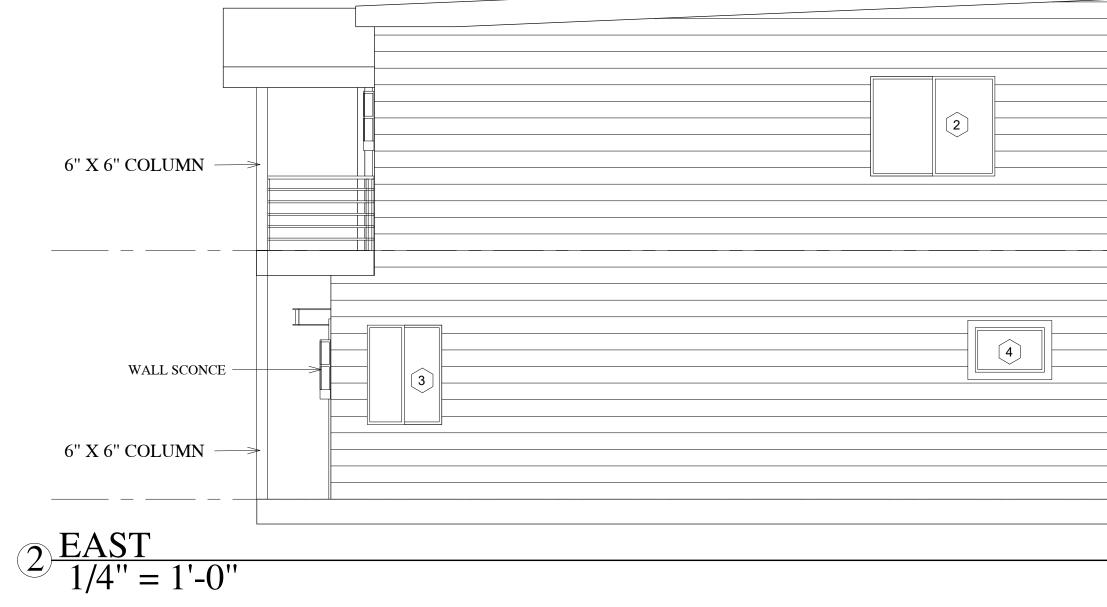

| APPROX. RIDGE<br>HT.<br>21- 8 1/2*<br>WINDOW AWNING<br>2ND FLOOR<br>10'- 0* | EXTREME<br>CONSTRUCTIONGrand Junction, Colorado<br>(970) 255.8116ONOTONISONOTONISONOTONISONOTONISONOTONISONOTONISONOTONISONOTONISONOTONISONOTONISONOTONISONOTONISONOTONISONOTONISONOTONISONOTONISONOTONISONOTONISONOTONISONOTONISONOTONISONOTONISONOTONISONOTONISONOTONISONOTONISONOTONISONOTONISONOTONISONOTONISONOTONISONOTONISONOTONISONOTONISONOTONISONOTONISONOTONISONOTONISONOTONISONOTONISONOTONISONOTONISONOTONISONOTONISONOTONISONOTONISONOTONISONOTONISONOTONISONOTONISONOTONISONOTONISONOTONISONOTONISONOTONISONOTONISONOTONISONOTONISONOTONISONOTONISONOTONISONOTONISONOTONISONOTONISONOTONISONOTONISONOTONISONOTONISONOTONISONOTONISONOTONISONOTONISONOTONISONOTONISONO |
|-----------------------------------------------------------------------------|--------------------------------------------------------------------------------------------------------------------------------------------------------------------------------------------------------------------------------------------------------------------------------------------------------------------------------------------------------------------------------------------------------------------------------------------------------------------------------------------------------------------------------------------------------------------------------------------------------------------------------------------------------------------------------------|
| APPROX. RIDGE<br>HT.<br>21'-8 1/2"                                          | Scott Emsley<br>722 W Ottley Ave<br>Fruita, CO                                                                                                                                                                                                                                                                                                                                                                                                                                                                                                                                                                                                                                       |
| 2ND FLOOR<br>10'- 0"<br>6" X 6" COLUMN<br>MAIN FLOOR<br>0'- 0"              | No.       Description       Date                                                                                                                                                                                                                                                                                                                                                                                                                                                                                                                                                                                                                                                     |
|                                                                             | Date     4.7.22       Drawn by     Laura Cronk       A2.2       Scale     1/4" = 1'-0"                                                                                                                                                                                                                                                                                                                                                                                                                                                                                                                                                                                               |