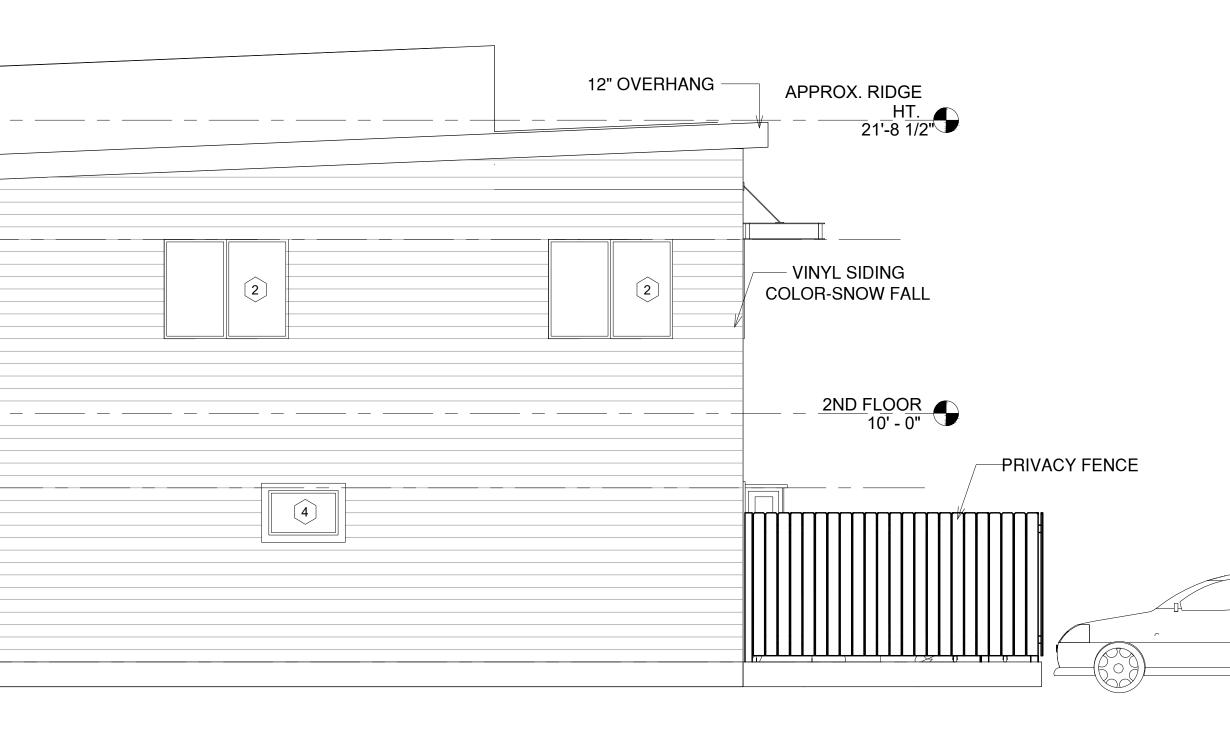

VINYL SIDING -COLOR-SNOW FALL

\* ALL MATERIALS & FINISHES SUBJECT TO CHANGE BY OWNER

\* BBQ GRILL MUST BE LOCATED AT LEAST 3'-0" AWAY FROM BUILDING

SEE SITE PLAN FOR DETAILS

\* EACH UNIT IS STAGGERED BACK AND FORTH BY 2'-0" (RUNNING NORTH TO SOUTH)

\* EACH UNIT MUST BE SEPARATED BY A MINIMUM OF 1-HR FIREWALL PER BUILDING CODE

\* ALL 5040 SLIDERS LABELED TO SHOW EGRESS

\_\_\_\_\_

HEAD HT. FROM FNSHD. FLR

12" OVERHANG -

\_\_\_\_\_

NOTES

1-HR FIREWAL<del>L</del>