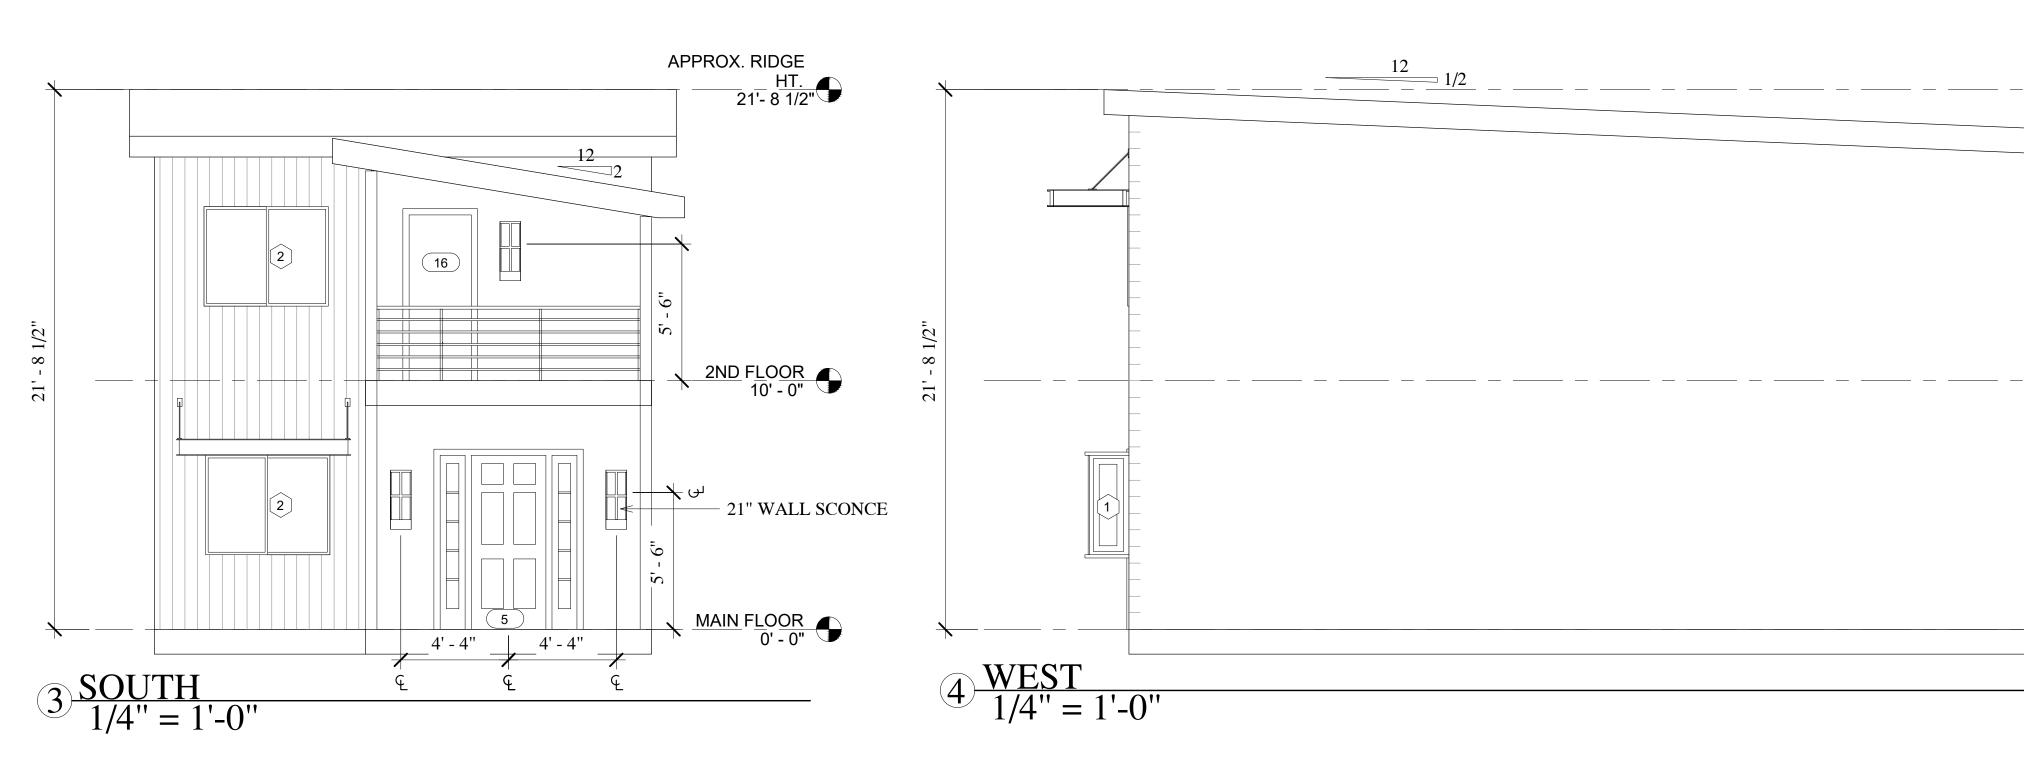

VINYL SIDING -COLOR-SNOW FALL

\* ALL MATERIALS & FINISHES SUBJECT TO CHANGE BY OWNER

\* BBQ GRILL MUST BE LOCATED AT LEAST 3'-0" AWAY FROM BUILDING

SEE SITE PLAN FOR DETAILS

\* EACH UNIT IS STAGGERED BACK AND FORTH BY 2'-0" (RUNNING NORTH TO SOUTH)

\* EACH UNIT MUST BE SEPARATED BY A MINIMUM OF 1-HR FIREWALL PER BUILDING CODE

\* ALL 5040 SLIDERS LABELED TO SHOW EGRESS

\_\_\_\_\_

HEAD HT. FROM FNSHD. FLR

12" OVERHANG -

\_\_\_\_\_

NOTES

1-HR FIREWAL<del>L</del>

## NOTES

\* ALL 5040 SLIDERS LABELED TO SHOW EGRESS

\* EACH UNIT MUST BE SEPARATED BY A MINIMUM OF 1-HR FIREWALL PER BUILDING CODE

\* ALL MATERIALS & FINISHES SUBJECT TO CHANGE BY OWNER

| TINCAD2020N              |                                                                   |                       |
|--------------------------|-------------------------------------------------------------------|-----------------------|
|                          | Scott Emsley<br>722 W Ottley Ave<br>Fruita, CO                    |                       |
| No.                      | DescriptionDatePRELIMINARY7/12/21PRELIMINARY REVISIONS8/16/21     |                       |
|                          |                                                                   |                       |
|                          |                                                                   |                       |
| Project<br>Date<br>Drawn | Elevations<br>3-Plex<br>number 200802<br>4.7.22<br>by Laura Cronk |                       |
| Scale                    | A3<br>1/4" = 1'-0"                                                | 7/14/2021 11-51-15 AM |
|                          |                                                                   | 7/1                   |