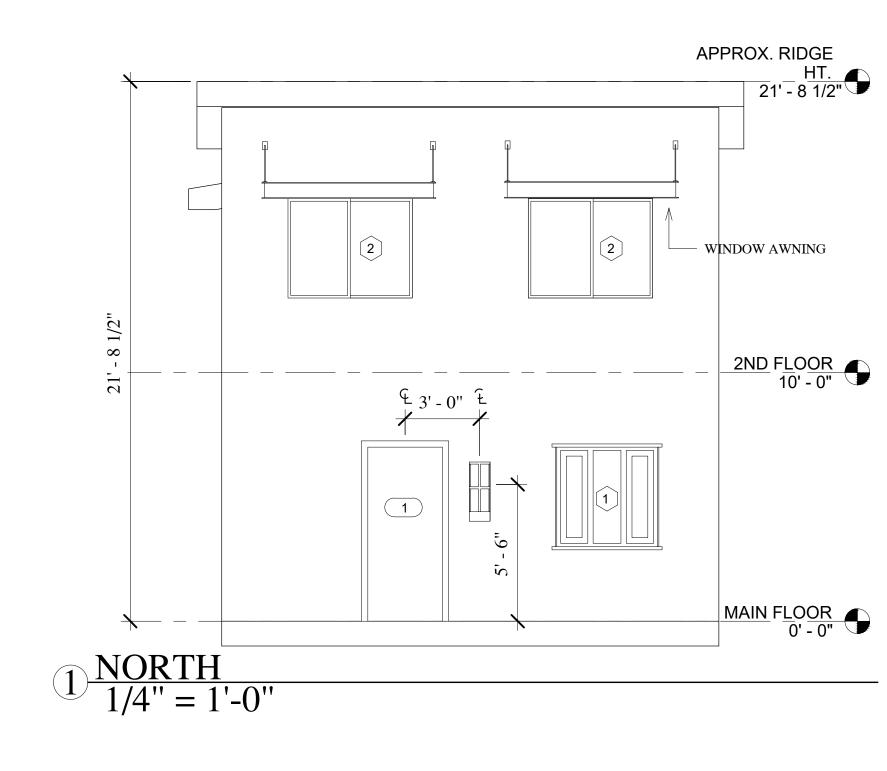

PRIVACY FENCE HEAD HT. 7' - 0" DESIGNATED GRILL AREA  $\bigcirc$ 2'-0" 4 WEST 1/4" = 1'-0"

| IBC GROUP NUMBER  |      |
|-------------------|------|
| CONSTRUCTION TYPE | V8   |
| FIRE RATING       | 1 HF |

VINYL SIDING -COLOR-SNOW FALL

\* ALL MATERIALS & FINISHES SUBJECT TO CHANGE BY OWNER

\* BBQ GRILL MUST BE LOCATED AT LEAST 3'-0" AWAY FROM BUILDING

SEE SITE PLAN FOR DETAILS

\* EACH UNIT IS STAGGERED BACK AND FORTH BY 2'-0" (RUNNING NORTH TO SOUTH)

\* EACH UNIT MUST BE SEPARATED BY A MINIMUM OF 1-HR FIREWALL PER BUILDING CODE

\* ALL 5040 SLIDERS LABELED TO SHOW EGRESS

\_\_\_\_\_

HEAD HT. FROM FNSHD. FLR

12" OVERHANG -

\_\_\_\_\_

NOTES

1-HR FIREWAL<del>L</del>

## NOTES

\* ALL 5040 SLIDERS LABELED TO SHOW EGRESS

\* EACH UNIT MUST BE SEPARATED BY A MINIMUM OF 1-HR FIREWALL PER BUILDING CODE

\* ALL MATERIALS & FINISHES SUBJECT TO CHANGE BY OWNER

| TINCAD2020N              |                                                                   |                       |
|--------------------------|-------------------------------------------------------------------|-----------------------|
|                          | Scott Emsley<br>722 W Ottley Ave<br>Fruita, CO                    |                       |
| No.                      | DescriptionDatePRELIMINARY7/12/21PRELIMINARY REVISIONS8/16/21     |                       |
|                          |                                                                   |                       |
|                          |                                                                   |                       |
| Project<br>Date<br>Drawn | Elevations<br>3-Plex<br>number 200802<br>4.7.22<br>by Laura Cronk |                       |
| Scale                    | A3<br>1/4" = 1'-0"                                                | 7/14/2021 11-51-15 AM |
|                          |                                                                   | 7/1                   |