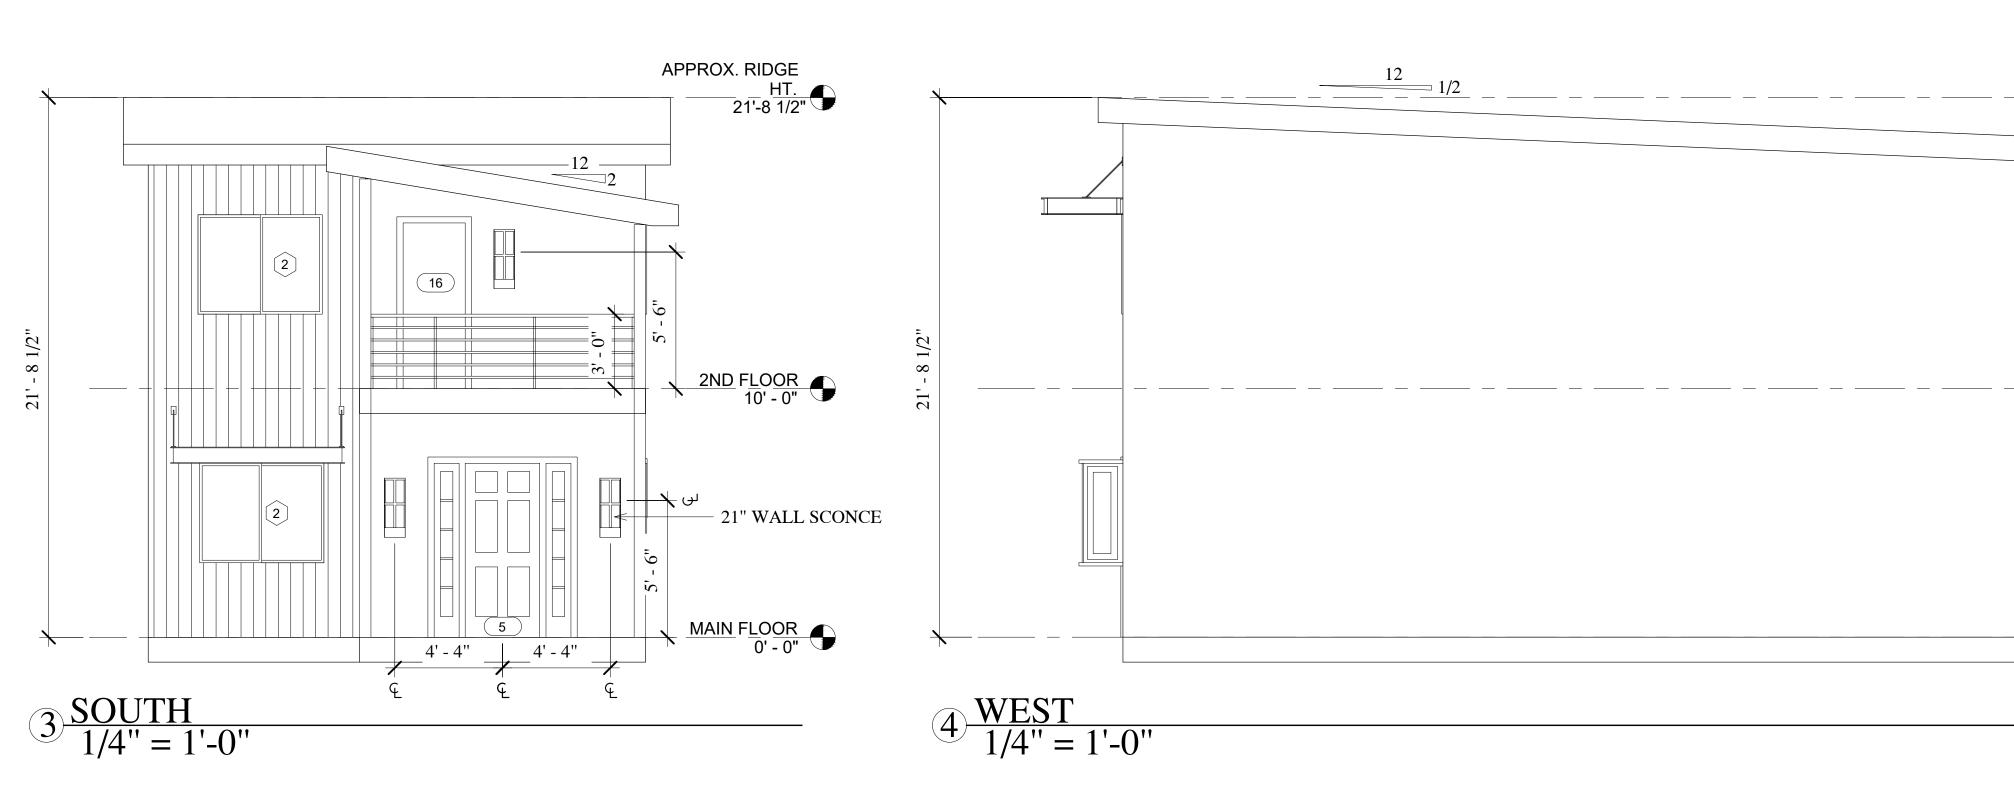

VINYL SIDING -COLOR-SNOW FALL

\* ALL MATERIALS & FINISHES SUBJECT TO CHANGE BY OWNER

\* BBQ GRILL MUST BE LOCATED AT LEAST 3'-0" AWAY FROM BUILDING

SEE SITE PLAN FOR DETAILS

\* EACH UNIT IS STAGGERED BACK AND FORTH BY 2'-0" (RUNNING NORTH TO SOUTH)

\* EACH UNIT MUST BE SEPARATED BY A MINIMUM OF 1-HR FIREWALL PER BUILDING CODE

\* ALL 5040 SLIDERS LABELED TO SHOW EGRESS

\_\_\_\_\_

HEAD HT. FROM FNSHD. FLR

12" OVERHANG -

\_\_\_\_\_

NOTES

1-HR FIREWAL<del>L</del>

## NOTES

\* ALL 5040 SLIDERS LABELED TO SHOW EGRESS

\* EACH UNIT MUST BE SEPARATED BY A MINIMUM OF 1-HR FIREWALL PER BUILDING CODE

\* ALL MATERIALS & FINISHES SUBJECT TO CHANGE BY OWNER

| TINCAD2020N              |                                                                   |                       |
|--------------------------|-------------------------------------------------------------------|-----------------------|
|                          | Scott Emsley<br>722 W Ottley Ave<br>Fruita, CO                    |                       |
| No.                      | DescriptionDatePRELIMINARY7/12/21PRELIMINARY REVISIONS8/16/21     |                       |
|                          |                                                                   |                       |
|                          |                                                                   |                       |
| Project<br>Date<br>Drawn | Elevations<br>3-Plex<br>number 200802<br>4.7.22<br>by Laura Cronk |                       |
| Scale                    | A3<br>1/4" = 1'-0"                                                | 7/14/2021 11-51-15 AM |
|                          |                                                                   | 7/1                   |