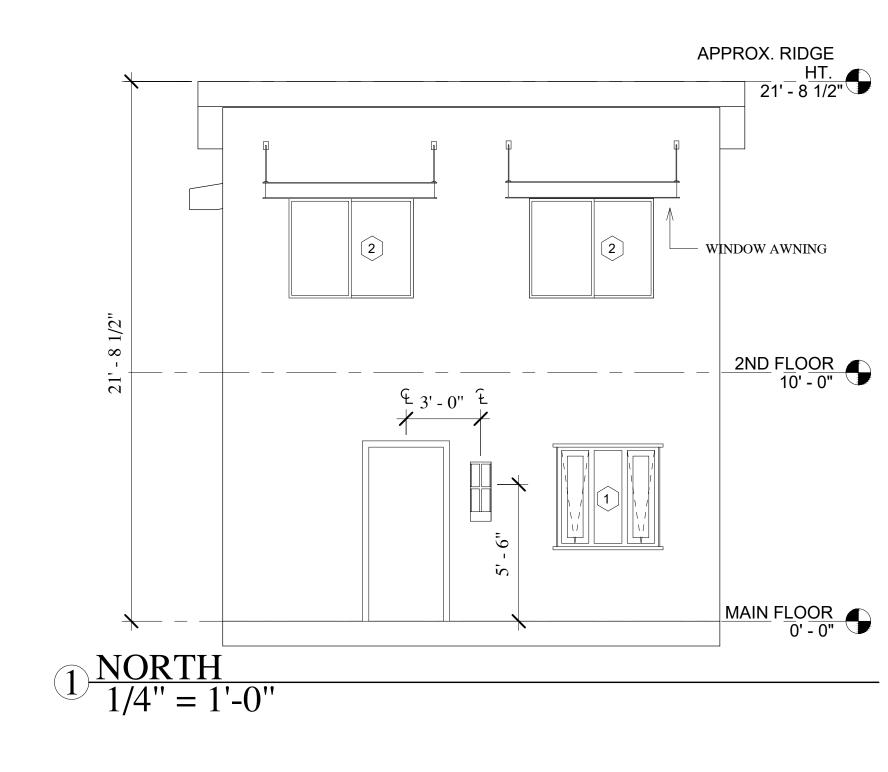

VINYL SIDING -COLOR-SNOW FALL

\* ALL MATERIALS & FINISHES SUBJECT TO CHANGE BY OWNER

\* BBQ GRILL MUST BE LOCATED AT LEAST 3'-0" AWAY FROM BUILDING

SEE SITE PLAN FOR DETAILS

\* EACH UNIT IS STAGGERED BACK AND FORTH BY 2'-0" (RUNNING NORTH TO SOUTH)

\* EACH UNIT MUST BE SEPARATED BY A MINIMUM OF 1-HR FIREWALL PER BUILDING CODE

\* ALL 5040 SLIDERS LABELED TO SHOW EGRESS

\_\_\_\_\_

HEAD HT. FROM FNSHD. FLR

12" OVERHANG -

\_\_\_\_\_

NOTES

1-HR FIREWAL<del>L</del>

## NOTES

\* ALL 5040 SLIDERS LABELED TO SHOW EGRESS

\* EACH UNIT MUST BE SEPARATED BY A MINIMUM OF 1-HR FIREWALL PER BUILDING CODE

\* ALL MATERIALS & FINISHES SUBJECT TO CHANGE BY OWNER

| TINCAD2020N              |                                                                   |                       |
|--------------------------|-------------------------------------------------------------------|-----------------------|
|                          | Scott Emsley<br>722 W Ottley Ave<br>Fruita, CO                    |                       |
| No.                      | DescriptionDatePRELIMINARY7/12/21PRELIMINARY REVISIONS8/16/21     |                       |
|                          |                                                                   |                       |
|                          |                                                                   |                       |
| Project<br>Date<br>Drawn | Elevations<br>3-Plex<br>number 200802<br>4.7.22<br>by Laura Cronk |                       |
| Scale                    | A3<br>1/4" = 1'-0"                                                | 7/14/2021 11-51-15 AM |
|                          |                                                                   | 7/1                   |