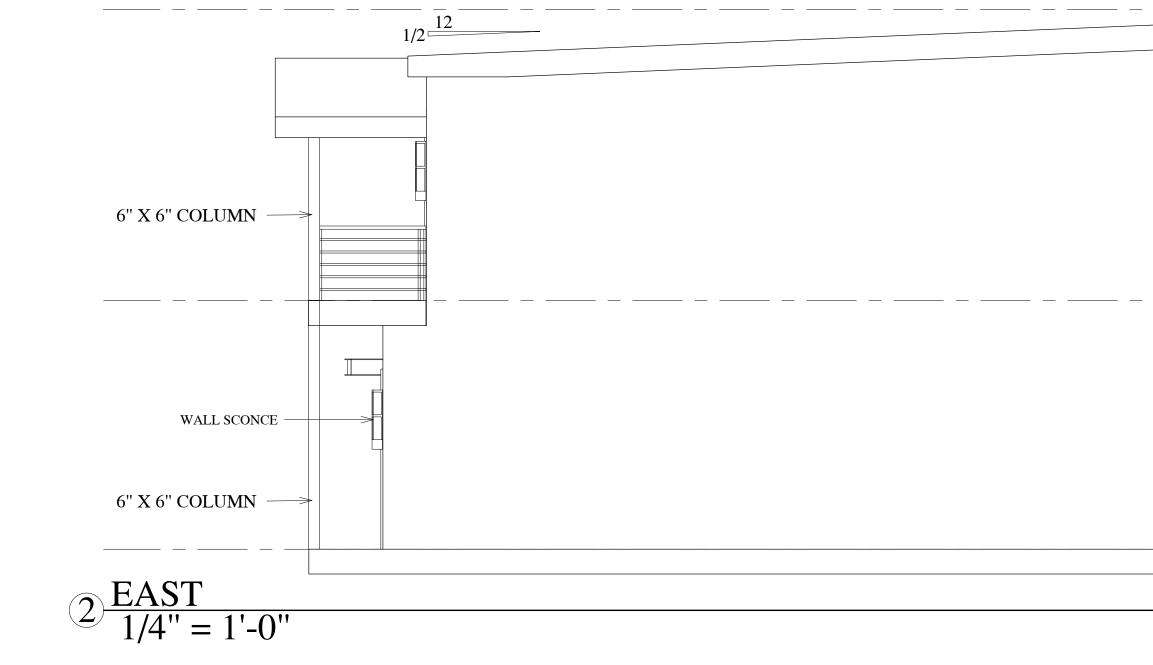

| APPROX. RIDGE<br>HT.<br>21- 8 1/2*<br>WINDOW AWNING<br>2ND FLOOR<br>10'- 0* | EXTREME<br>CONSTRUCTIONGrand Junction, Colorado<br>(970) 255.8116ONOTONISONOTONISONOTONISONOTONISONOTONISONOTONISONOTONISONOTONISONOTONISONOTONISONOTONISONOTONISONOTONISONOTONISONOTONISONOTONISONOTONISONOTONISONOTONISONOTONISONOTONISONOTONISONOTONISONOTONISONOTONISONOTONISONOTONISONOTONISONOTONISONOTONISONOTONISONOTONISONOTONISONOTONISONOTONISONOTONISONOTONISONOTONISONOTONISONOTONISONOTONISONOTONISONOTONISONOTONISONOTONISONOTONISONOTONISONOTONISONOTONISONOTONISONOTONISONOTONISONOTONISONOTONISONOTONISONOTONISONOTONISONOTONISONOTONISONOTONISONOTONISONOTONISONOTONISONOTONISONOTONISONOTONISONOTONISONOTONISONOTONISONOTONISONOTONISONOTONISONOTONISONOTONISONO |
|-----------------------------------------------------------------------------|--------------------------------------------------------------------------------------------------------------------------------------------------------------------------------------------------------------------------------------------------------------------------------------------------------------------------------------------------------------------------------------------------------------------------------------------------------------------------------------------------------------------------------------------------------------------------------------------------------------------------------------------------------------------------------------|
| APPROX. RIDGE<br>HT.<br>21'-8 1/2"                                          | Scott Emsley<br>722 W Ottley Ave<br>Fruita, CO                                                                                                                                                                                                                                                                                                                                                                                                                                                                                                                                                                                                                                       |
| 2ND FLOOR<br>10'- 0"<br>6" X 6" COLUMN<br>MAIN FLOOR<br>0'- 0"              | No.       Description       Date                                                                                                                                                                                                                                                                                                                                                                                                                                                                                                                                                                                                                                                     |
|                                                                             | Date     4.7.22       Drawn by     Laura Cronk       A2.2       Scale     1/4" = 1'-0"                                                                                                                                                                                                                                                                                                                                                                                                                                                                                                                                                                                               |