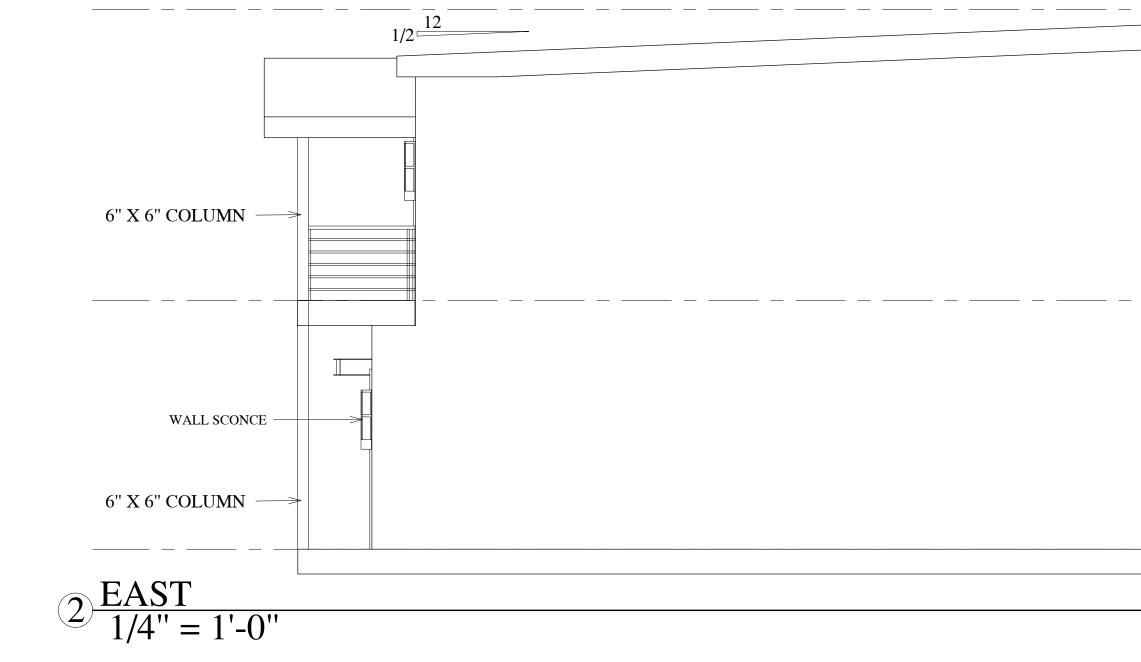

| APPROX. RIDGE<br>HT.<br>21- 8 1/2*<br>WINDOW AWNING<br>2ND FLOOR<br>10'- 0* | EXTREME<br>CONSTRUCTIONGrand Junction, Colorado<br>(970) 255.8116ONOTONISONOTONISONOTONISONOTONISONOTONISONOTONISONOTONISONOTONISONOTONISONOTONISONOTONISONOTONISONOTONISONOTONISONOTONISONOTONISONOTONISONOTONISONOTONISONOTONISONOTONISONOTONISONOTONISONOTONISONOTONISONOTONISONOTONISONOTONISONOTONISONOTONISONOTONISONOTONISONOTONISONOTONISONOTONISONOTONISONOTONISONOTONISONOTONISONOTONISONOTONISONOTONISONOTONISONOTONISONOTONISONOTONISONOTONISONOTONISONOTONISONOTONISONOTONISONOTONISONOTONISONOTONISONOTONISONOTONISONOTONISONOTONISONOTONISONOTONISONOTONISONOTONISONOTONISONOTONISONOTONISONOTONISONOTONISONOTONISONOTONISONOTONISONOTONISONOTONISONOTONISONOTONISONO |
|-----------------------------------------------------------------------------|--------------------------------------------------------------------------------------------------------------------------------------------------------------------------------------------------------------------------------------------------------------------------------------------------------------------------------------------------------------------------------------------------------------------------------------------------------------------------------------------------------------------------------------------------------------------------------------------------------------------------------------------------------------------------------------|
| APPROX. RIDGE<br>HT.<br>21'-8 1/2"                                          | Scott Emsley<br>722 W Ottley Ave<br>Fruita, CO                                                                                                                                                                                                                                                                                                                                                                                                                                                                                                                                                                                                                                       |
| 2ND FLOOR<br>10'- 0"<br>6" X 6" COLUMN<br>MAIN FLOOR<br>0'- 0"              | No.       Description       Date                                                                                                                                                                                                                                                                                                                                                                                                                                                                                                                                                                                                                                                     |
|                                                                             | Date     4.7.22       Drawn by     Laura Cronk       A2.2       Scale     1/4" = 1'-0"                                                                                                                                                                                                                                                                                                                                                                                                                                                                                                                                                                                               |