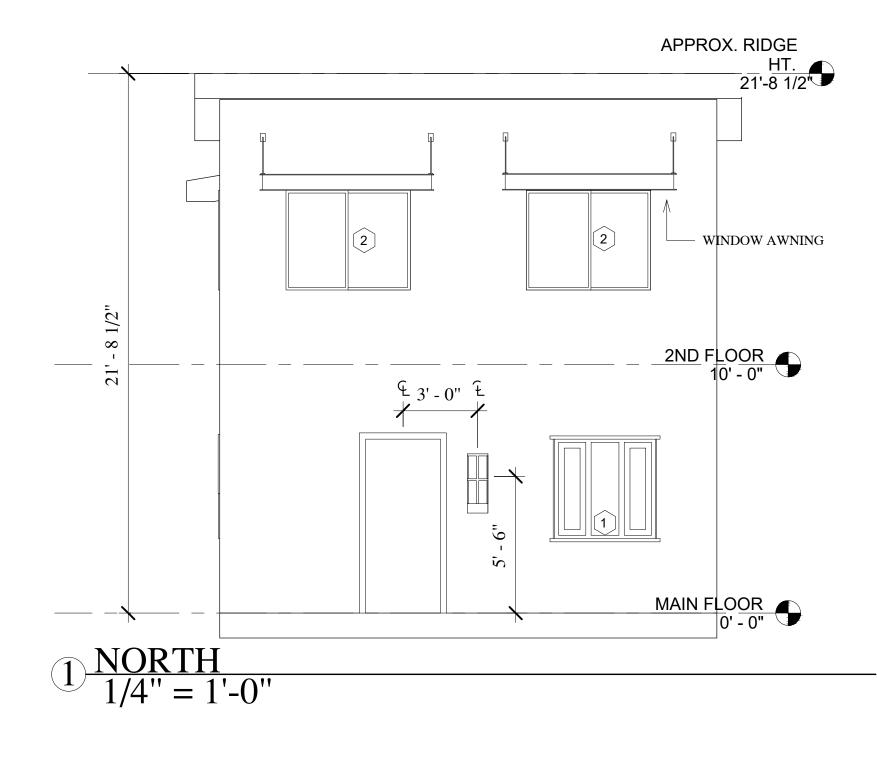

| APPROX. RIDGE<br>HT.<br>21'-8 1/2*<br>WINDOW AWNING<br>2ND FLOOR<br>10'-0" | EXTREME<br>CONSTRUCTION<br>Grand Junction, Colorado<br>(970) 255.8116ANNOLINA<br>ONNOLINA<br>ONNOLINA<br>ONNOLINA<br>ONNOLINA<br>ONNOLINA<br>ONNOLINA<br>ONNOLINA<br>ONNOLINA<br>ONNOLINA<br>ONNOLINA<br>ONNOLINA<br>ONNOLINA<br> |
|----------------------------------------------------------------------------|-----------------------------------------------------------------------------------------------------------------------------------------------------------------------------------------------------------------------------------|
| APPROX. RIDGE                                                              | 722 W Ottley Ave<br>Fruita, CO                                                                                                                                                                                                    |
|                                                                            | No.     Description     Date                                                                                                                                                                                                      |
| 2 WINDOW AWNING                                                            |                                                                                                                                                                                                                                   |
| MAIN FLOOR<br>0' - 0"                                                      | Elevations<br>Unit A<br>Project number 200802                                                                                                                                                                                     |
|                                                                            | Date1.03.21Drawn byLaura Cronk                                                                                                                                                                                                    |
|                                                                            | A2 Scale 1/4" = 1'-0"                                                                                                                                                                                                             |