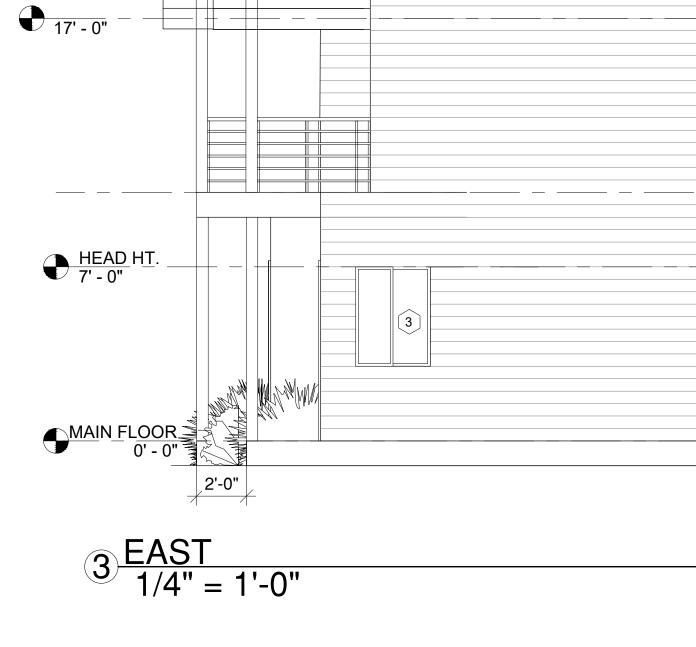

PRIVACY FENCE HEAD HT. 7' - 0" DESIGNATED GRILL AREA  $\bigcirc$ 2'-0" 4 WEST 1/4" = 1'-0"

| IBC GROUP NUMBER  |      |
|-------------------|------|
| CONSTRUCTION TYPE | V8   |
| FIRE RATING       | 1 HF |

VINYL SIDING -COLOR-SNOW FALL

\* ALL MATERIALS & FINISHES SUBJECT TO CHANGE BY OWNER

\* BBQ GRILL MUST BE LOCATED AT LEAST 3'-0" AWAY FROM BUILDING

SEE SITE PLAN FOR DETAILS

\* EACH UNIT IS STAGGERED BACK AND FORTH BY 2'-0" (RUNNING NORTH TO SOUTH)