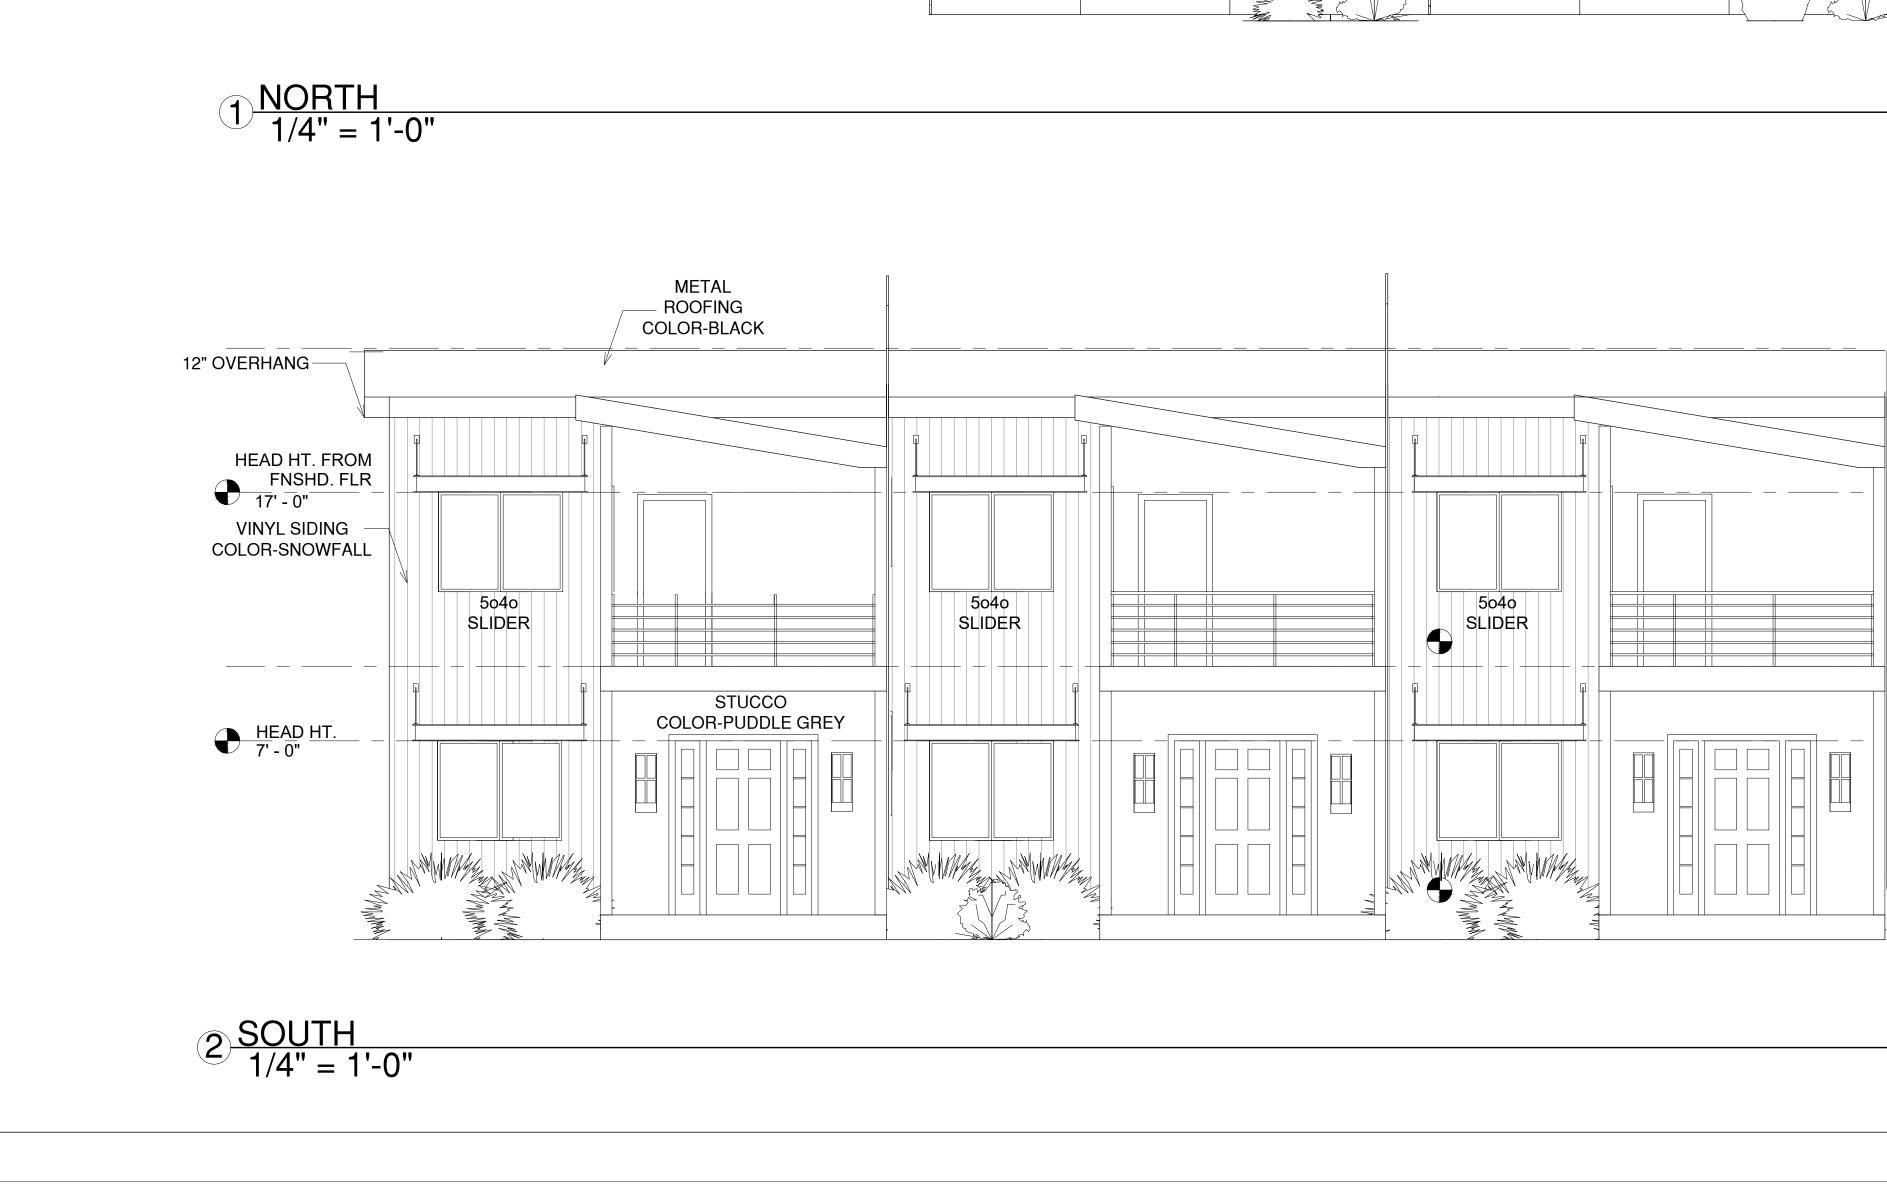

\* EACH UNIT MUST BE SEPARATED BY A MINIMUM OF 1-HR FIREWALL PER BUILDING CODE

\* ALL 5040 SLIDERS LABELED TO SHOW EGRESS

\_\_\_\_\_

HEAD HT. FROM FNSHD. FLR

12" OVERHANG -

\_\_\_\_\_

NOTES

1-HR FIREWAL<del>L</del>

## NOTES

\* ALL 5040 SLIDERS LABELED TO SHOW EGRESS

\* EACH UNIT MUST BE SEPARATED BY A MINIMUM OF 1-HR FIREWALL PER BUILDING CODE

\* ALL MATERIALS & FINISHES SUBJECT TO CHANGE BY OWNER

| TINCAD2020N              |                                                                   |                       |
|--------------------------|-------------------------------------------------------------------|-----------------------|
|                          | Scott Emsley<br>722 W Ottley Ave<br>Fruita, CO                    |                       |
| No.                      | DescriptionDatePRELIMINARY7/12/21PRELIMINARY REVISIONS8/16/21     |                       |
|                          |                                                                   |                       |
|                          |                                                                   |                       |
| Project<br>Date<br>Drawn | Elevations<br>3-Plex<br>number 200802<br>4.7.22<br>by Laura Cronk |                       |
| Scale                    | A3<br>1/4" = 1'-0"                                                | 7/14/2021 11-51-15 AM |
|                          |                                                                   | 7/1                   |