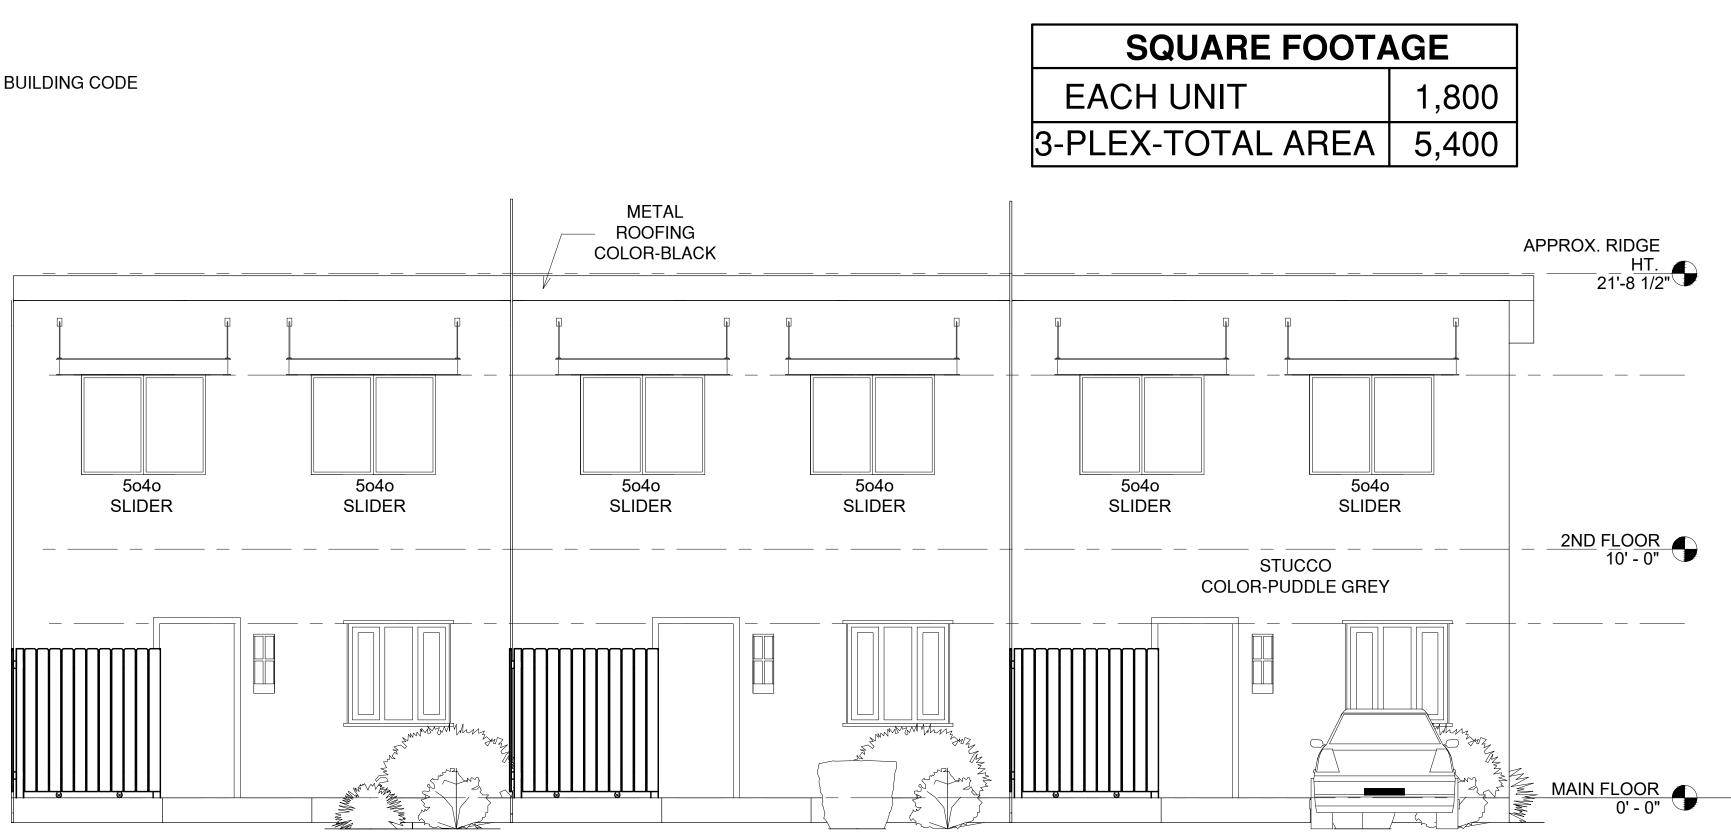

PRIVACY FENCE HEAD HT. 7' - 0" DESIGNATED GRILL AREA  $\bigcirc$ 2'-0" 4 WEST 1/4" = 1'-0"

| IBC GROUP NUMBER  |      |
|-------------------|------|
| CONSTRUCTION TYPE | V8   |
| FIRE RATING       | 1 HF |

VINYL SIDING -COLOR-SNOW FALL

\* ALL MATERIALS & FINISHES SUBJECT TO CHANGE BY OWNER

\* BBQ GRILL MUST BE LOCATED AT LEAST 3'-0" AWAY FROM BUILDING

SEE SITE PLAN FOR DETAILS

\* EACH UNIT IS STAGGERED BACK AND FORTH BY 2'-0" (RUNNING NORTH TO SOUTH)

\* EACH UNIT MUST BE SEPARATED BY A MINIMUM OF 1-HR FIREWALL PER BUILDING CODE

\* ALL 5040 SLIDERS LABELED TO SHOW EGRESS

\_\_\_\_\_

HEAD HT. FROM FNSHD. FLR

12" OVERHANG -

\_\_\_\_\_

NOTES

1-HR FIREWAL<del>L</del>

## NOTES

\* ALL 5040 SLIDERS LABELED TO SHOW EGRESS

\* EACH UNIT MUST BE SEPARATED BY A MINIMUM OF 1-HR FIREWALL PER BUILDING CODE

\* ALL MATERIALS & FINISHES SUBJECT TO CHANGE BY OWNER

| TINCAD2020N              |                                                                   |                       |
|--------------------------|-------------------------------------------------------------------|-----------------------|
|                          | Scott Emsley<br>722 W Ottley Ave<br>Fruita, CO                    |                       |
| No.                      | DescriptionDatePRELIMINARY7/12/21PRELIMINARY REVISIONS8/16/21     |                       |
|                          |                                                                   |                       |
|                          |                                                                   |                       |
| Project<br>Date<br>Drawn | Elevations<br>3-Plex<br>number 200802<br>4.7.22<br>by Laura Cronk |                       |
| Scale                    | A3<br>1/4" = 1'-0"                                                | 7/14/2021 11-51-15 AM |
|                          |                                                                   | 7/1                   |